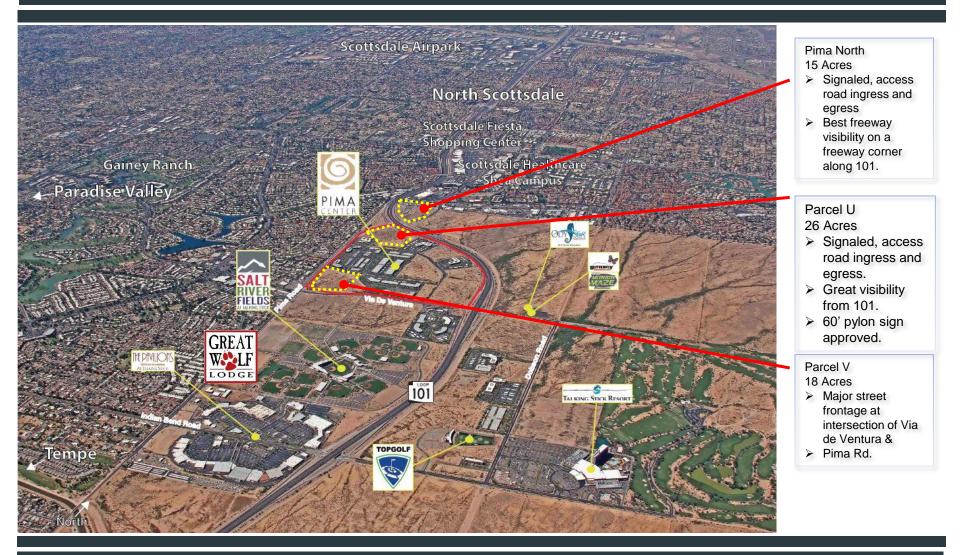

### SITE FEATURES

- > ± 59 Acres Available for Acquisition or Built-to-Suite.
- All 3 parcels may be divided for your requirements.

### LOCATION

- Located within the Salt River Pima-Maricopa Indian Community
- Prominent visibility along Loop 101 Freeway  $\geq$
- > Two full diamond interchanges at Via De Ventura and Pima/90th Street
- > Coming Soon: The Block at Pima Center ± 60,000 SF of Service/Retail Amenities.