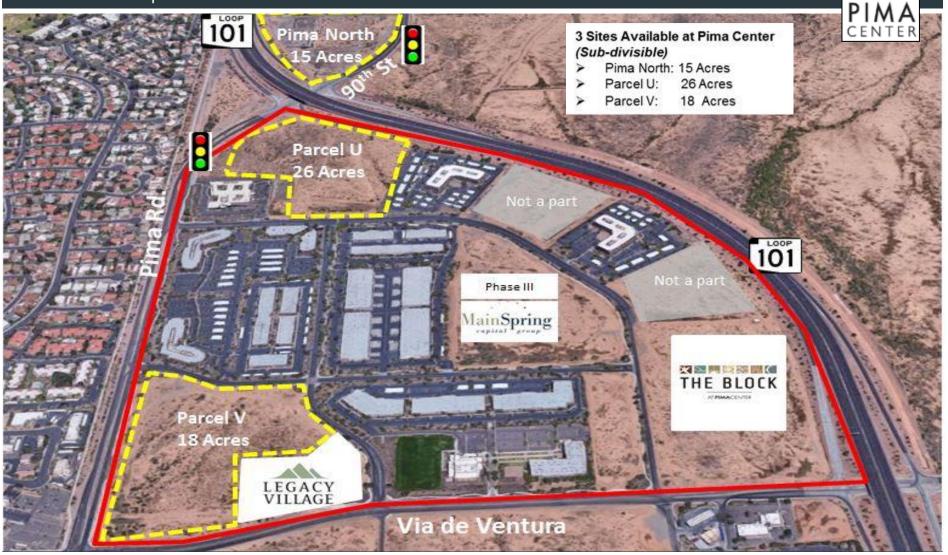

### SITE FEATURES

- > ± 59 Acres Available for Acquisition or Built-to-Suite.
- All 3 parcels may be divided for your requirements.

#### ENTITLEMENT/ZONING/USES

- Service/Flex
- Class A Office Suburban Office
- ≻ Hotel
- Retail
- Medical  $\triangleright$

#### CC&R's

- FAR:0.45 Overall (with higher density available on specific sites)
- Height Limit: 80' (6 Stories)

### LOCATION

- Located within the Salt River Pima-Maricopa Indian Community
- Prominent visibility along Loop 101 Freeway  $\geq$
- > Two full diamond interchanges at Via De Ventura and Pima/90th Street
- > Coming Soon: The Block at Pima Center ± 60,000 SF of Service/Retail Amenities.