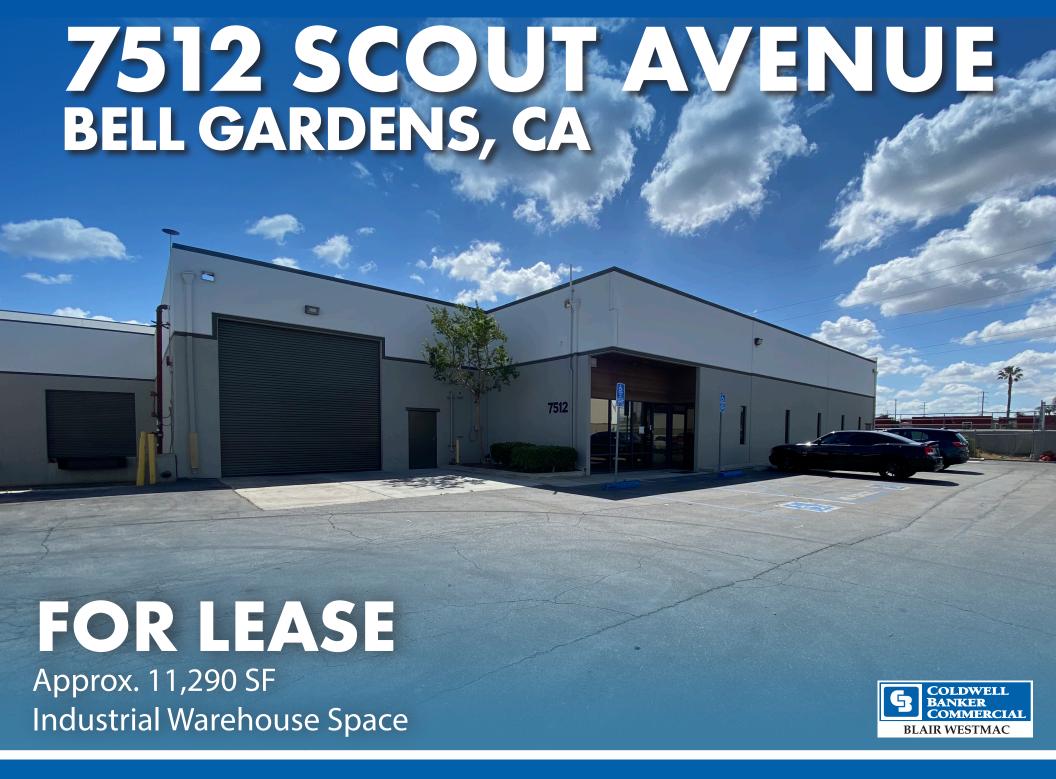

# 7500-7512 Scout Avenue Bell Gardens, CA 90201

PROPERTY SUMMARY

Available SF: 11,290 SF (Approx.)

Lease Rate/SF: \$0.89/SF - Gross

(\$10,048/mo.)

Lease Terms: 3-5 years

Ground Level Door: 1 - 14x14

Dock High Doors: 2 - 10x0

Office: 1,431SF (including 5 Offices,

Reception and 3 ADA Restrooms

Parking: 21 Spaces

Zoning: M1

Year Built: 1978

Sprinklers: 2

Power: 200A, 120/208V, 3 phase, 4 wire

Clearance: 17'-19'

Additional Features:

Multiple Skylights Provide
 Ample Natural Lighting

Bowed Roof

 Quick 710 and 5 Freeway Access

Centrally located with

Long Beach

short drives to LA, OC and

For Leasing Information Contact: