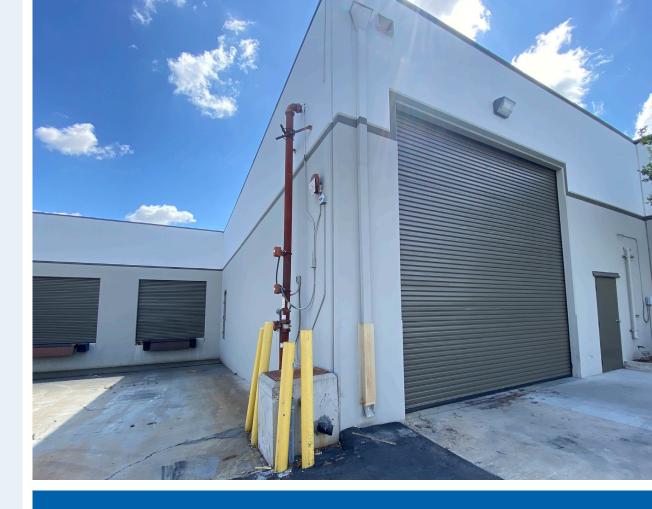

# 7500-7512 Scout Avenue Bell Gardens, CA 90201

PROPERTY SUMMARY

Available SF: 11,290 SF (Approx.)

Lease Rate/SF: \$0.89/SF - Gross

(\$10,048/mo.)

Lease Terms: 3-5 years

Ground Level Door: 1 - 14x14

Dock High Doors: 2 - 10x0