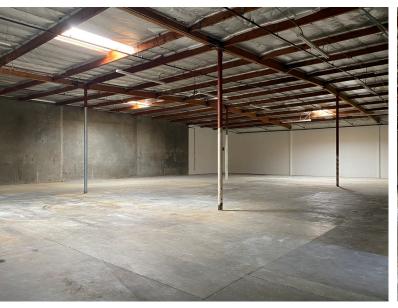

TY SUMMARY

Available SF: 11,290 SF (Approx.)

Lease Rate/SF: \$0.89/SF - Gross

(\$10,048/mo.)

Lease Terms: 3-5 years

Ground Level Door: 1 - 14x14

Dock High Doors: 2 - 10x0

Office: 1,431SF (including 5 Offices,

Reception and 3 ADA Restrooms

Parking: 21 Spaces

Zoning: M1

Year Built: 1978

Sprinklers: 2

Power: 200A, 120/208V, 3 phase, 4 wire

Clearance: 17'-19'

Additional Features:

Multiple Skylights Provide
 Ample Natural Lighting

Bowed Roof

 Quick 710 and 5 Freeway Access



Centrally located with

Long Beach

short drives to LA, OC and

For Leasing Information Contact:

John P. Eddy
Senior Vice President
Cell: (562) 685-5440
Email: JEddy@cbcblair.com
LIC# 01006806

Patrick Michel
Associate
Cell: (323) 594-0284
Email: Patrick@cbcblair.com
LIC# 01924800

## Interior photos











# For Leasing Information Contact:

John P. Eddy
Senior Vice President
Cell: (562) 685-5440
Email: JEddy@cbcblair.com
LIC# 01006806

Patrick Michel
Associate
Cell: (323) 594-0284
Email: Patrick@cbcblair.com
LIC# 01924800

©2020 Coldwell Banker Real Estate LLC, dba Coldwell Banker Commercial Affiliates. All rights reserved. Coldwell Banker Real Estate LLC, dba Coldwell Banker Commercial affiliates fully supports the principles of the equal opportunity act. Each office is independently owned and operated. Coldwell Banker Commercial and the Coldwell Banker Commercial logo are registered service marks owned by Coldwell Banker Real Estate LLC, dba Coldwell Banker Commercial affiliates. Corporate BRE #01330395





©2020 Coldwell Banker Real Estate LLC, dba Coldwell Banker Commercial Aff