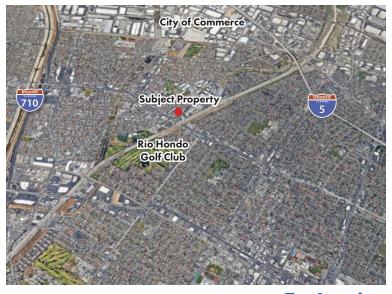

Additional Features:

Multiple Skylights Provide
 Ample Natural Lighting

Bowed Roof

 Quick 710 and 5 Freeway Access

Centrally located with

Long Beach

short drives to LA, OC and

For Leasing Information Contact: