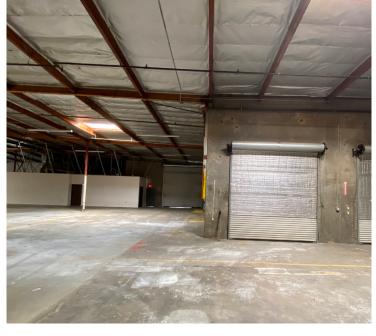

MARY

Available SF: 11,290 SF (Approx.)

Lease Rate/SF: \$0.89/SF - Gross

(\$10,048/mo.)

Lease Terms: 3-5 years

Ground Level Door: 1 - 14x14

Dock High Doors: 2 - 10x0

Office: 1,431SF (including 5 Offices,

Reception and 3 ADA Restrooms

Parking: 21 Spaces

Zoning: M1

Year Built: 1978

Sprinklers: 2

Power: 200A, 120/208V, 3 phase, 4 wire

Clearance: 17'-19'

Additional Features:

Multiple Skylights Provide
 Ample Natural Lighting

Bowed Roof

 Quick 710 and 5 Freeway Access



Centrally located with

Long Beach

short drives to LA, OC and

For Leasing Information Contact:

John P. Eddy
Senior Vice President
Cell: (562) 685-5440
Email: JEddy@cbcblair.com
LIC# 01006806

Patrick Michel
Associate
Cell: (323) 594-0284
Email: Patrick@cbcblair.com
LIC# 01924800

## Interior photos











# For Leasing Information Contact:

John P. Eddy
Senior Vice President
Cell: (562) 685-5440
Email: JEddy@cbcblair.com
LIC# 01006806

Patrick Michel
Associate
Cell: (323) 594-0284
Email: Patrick@cbcblair.com
LIC# 01924800

©2020 Coldwell Banker Real Estate LLC, dba Coldwell Banker Commercial Affiliates. All rights reserved. Coldwell Banker Real Estate LLC, dba Coldwell Banker Commercial affiliates fully supports the principles of the equal opportunity act. Each office is independently owned and operated. Coldwell Banker Commercial and the Coldwell Banker Commercial logo are registered service marks owned by Coldwell Banker Real Estate LLC, dba Coldwell Banker Commercial affiliates. Corporate BRE #01330395





©2020 Coldwell Banker Real Estate LLC, dba Coldwell Banker Commercial Affiliate