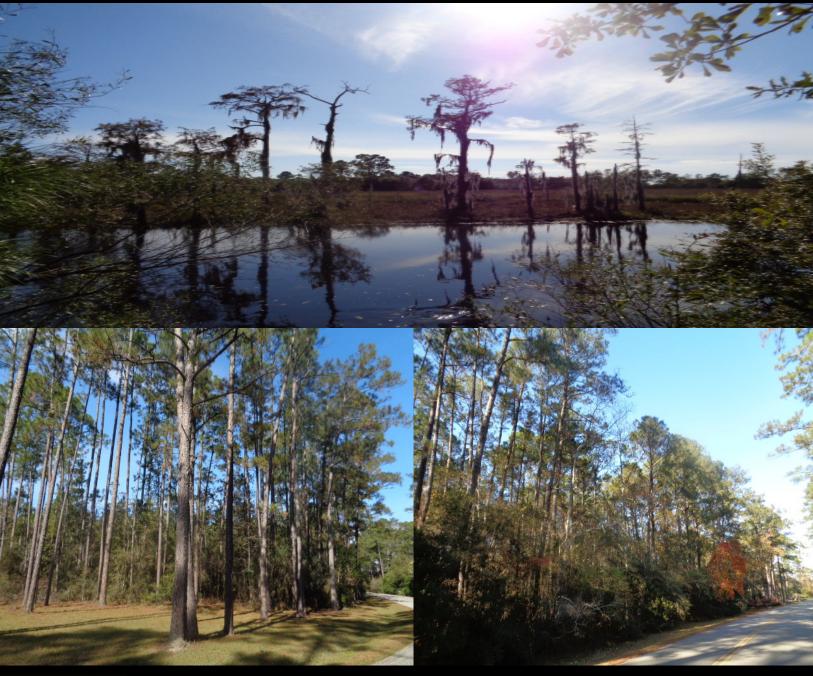

#### **BAYOU LACOMBE LAND OPPORTUNITY | Lacombe Harbor Road**

Site Description | List Price—Reduced!!

www.mceneryco.com

| List Price:   | \$122,000 Cash to Seller  | Frontages: 200 feet along Lacombe Harbor Road                   |
|---------------|---------------------------|-----------------------------------------------------------------|
| Site Size:    | +/- 8.66 acres            | and roughly 201 feet along the eastern bank of<br>Bayou Lacombe |
| Zoning:       | A-2 Suburban              |                                                                 |
| Ping Address: | 59375 Lacombe Harbor Road | Flood Zone: AE                                                  |
|               | Lacombe, LA 70445         | 1.2 Miles South of Highway 190                                  |

This is a rare opportunity to acquire one of the largest sites near the premier Lacombe Harbor residential neighborhood. This site includes 201 feet of frontage along Bayou Lacombe, only 2.9 miles north of Lake Pontchartrain. The lot is comprised of 5.26 acres of wooded land, plus an additional 3.4 acres of beautiful private marshlands leading to Bayou Lacombe. This land is ideal for a private residential estate or long-term land investment. Please contact Pat Browne III at 504.250.3059 with further interest. Survey available upon request.