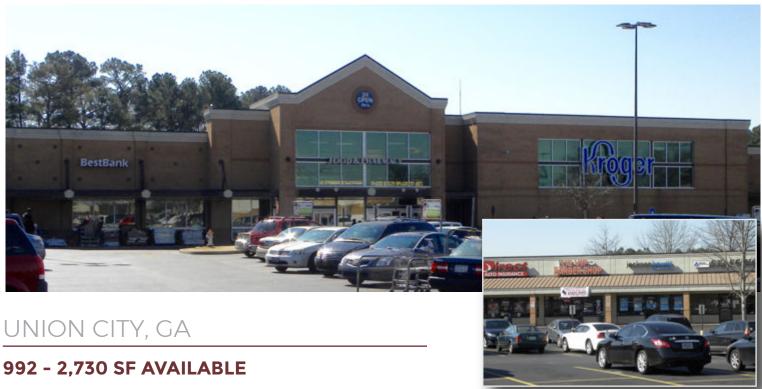

# **SHANNON CROSSING**

4550 Jonesboro Rd, Union City, GA 30291

- · Located in the heart of the Atlanta, GA MSA at a highly visible signalized intersection
- · Direct access and exposure to I-85, with 150.000 AADT
- · Across the street from Atlanta Metro Studios
- · One of the fastest growing metropolitan areas in the U.S.

## **SHANNON CROSSING**

4550 Jonesboro Rd, Union City, GA 30291