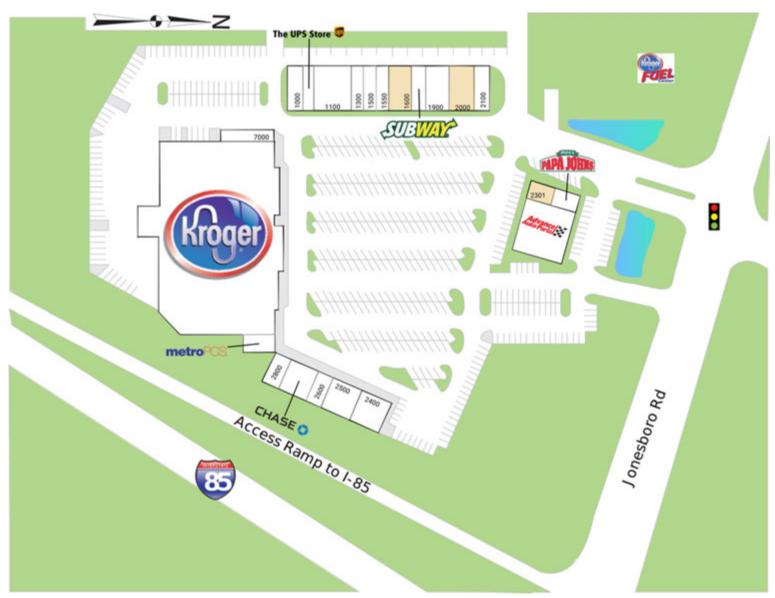

## SITE PLAN

| UNIT | TENANT                   | SF    | UNIT | TENANT                     | SF    | UNIT | TENANT              | SF     |
|------|--------------------------|-------|------|----------------------------|-------|------|---------------------|--------|
| 1000 | South Fulton Dental Care | 1,400 | 1900 | Chiropractor               | 1,900 | 2500 | Chan & Bay Nail Spa | 3,000  |
| 1050 | The UPS Store            | 1,400 | 2000 | AVAILABLE                  | 2,182 | 2600 | Phone Depot         | 975    |
| 1100 | J.R. Crickets            | 5,600 | 2100 | Jerk Palace                | 1,518 | 2700 | Chase Bank          | 3,000  |
| 1300 | Atlanta Vapor            | 1,312 | 2200 | Advance Auto Parts         | 6,560 | 2800 | China Wok           | 1,000  |
| 1500 | Future Cuts Barber Shop  | 1,312 | 2300 | Papa Johns Pizza           | 1,500 | 5000 | Metro PCS           | 1,450  |
| 1550 | Jackson Hewitt           | 1,307 | 2301 | AVAILABLE                  | 992   | 6000 | Kroger              | 57,036 |
| 1600 | AVAILABLE                | 2,730 | 2400 | <b>Elegant Expressions</b> | 2,000 | 7000 | Cambridge Cleaners  | 1,600  |
| 1700 | Subway                   | 1,400 |      |                            |       |      |                     |        |