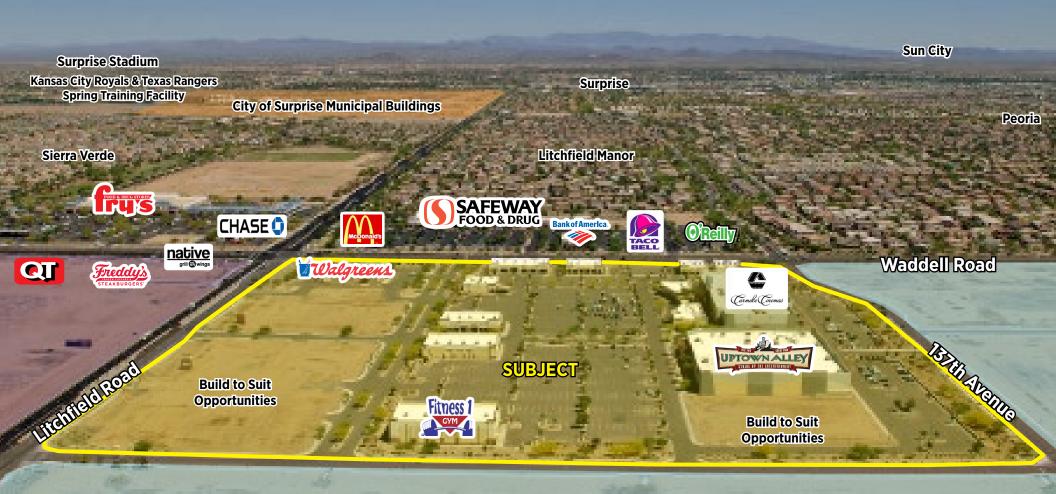

#### Aerial View Facing North

### **Site Plan**

| Suite          | Tenant                         | Size      |
|----------------|--------------------------------|-----------|
| PAD 1          | AVAILABLE                      | ±1.38 AC  |
| PAD 2          | Quick Quack Car Wash           | ±1.194 AC |
| PAD 4          | Under Contract                 | ±0.825 AC |
| PAD 5          | AVAILABLE                      | ±1.43 AC  |
| PAD 6          | AVAILABLE                      | ±3.35AC   |
| E-000          | Jabz Boxing                    | 1,945 SF  |
| PAD 3          | Filiberto's                    |           |
| D-001          | Salon Boutique                 | 10,015 SF |
| E-002          | Maximus Nutrition              | 1,627 SF  |
| E-123          | T.E.A.M. For Kids              | 4,362 SF  |
| N-001          | Under Review Sports Bar        | 5,529 SF  |
| Antenna        | New Cingular Wireless          | _         |
| A-000 (NAP)    | Carmike Cinemas                | 55,000 SF |
| B-122 (NAP)    | Rocket Fizz                    | 2,000 SF  |
| B-135 (NAP)    | Cold Stone Creamery            | 1,200 SF  |
| B-136 (NAP)    | Sugar and Spice                | 1,559 SF  |
| B-137 (NAP)    | Tax Saver                      | 1,658 SF  |
| C-131 (NAP)    | La Fuentes Mexican Grill & Bar | 3,900 SF  |
| C-134 (NAP)    | CG Martial Arts Academy        | 2,607 SF  |
| F-105 (NAP)    | Urgent Care                    | 2,250 SF  |
| F-107 (NAP)    | Sports Clips                   | 1,352 SF  |
| F-108 (NAP)    | Dentist                        | 2,485 SF  |
| G-000A         | Tropical Smoothie Cafe         | 1,782 SF  |
| G-000B         | Papa John's                    | 1,418 SF  |
| G-001          | New Look Hair & Nail           | 1,688 SF  |
| G-112          | State Farm                     | 1,000 SF  |
| G-114A         | Noodles                        | 2,738 SF  |
| G-114B         | Available                      | 1,100 SF  |
| H-000 (NAP)    | Sold                           | 1,802 SF  |
| H-001 (NAP)    | Sold                           | 3,074 SF  |
| H-002 (NAP)    | Nick's Diner                   | 4,857 SF  |
| M-001 (NAP)    | Fitness 1 Gym                  | 10,012 SF |
| Outlot 1 (NAP) | Walgreens                      | 14,820 SF |