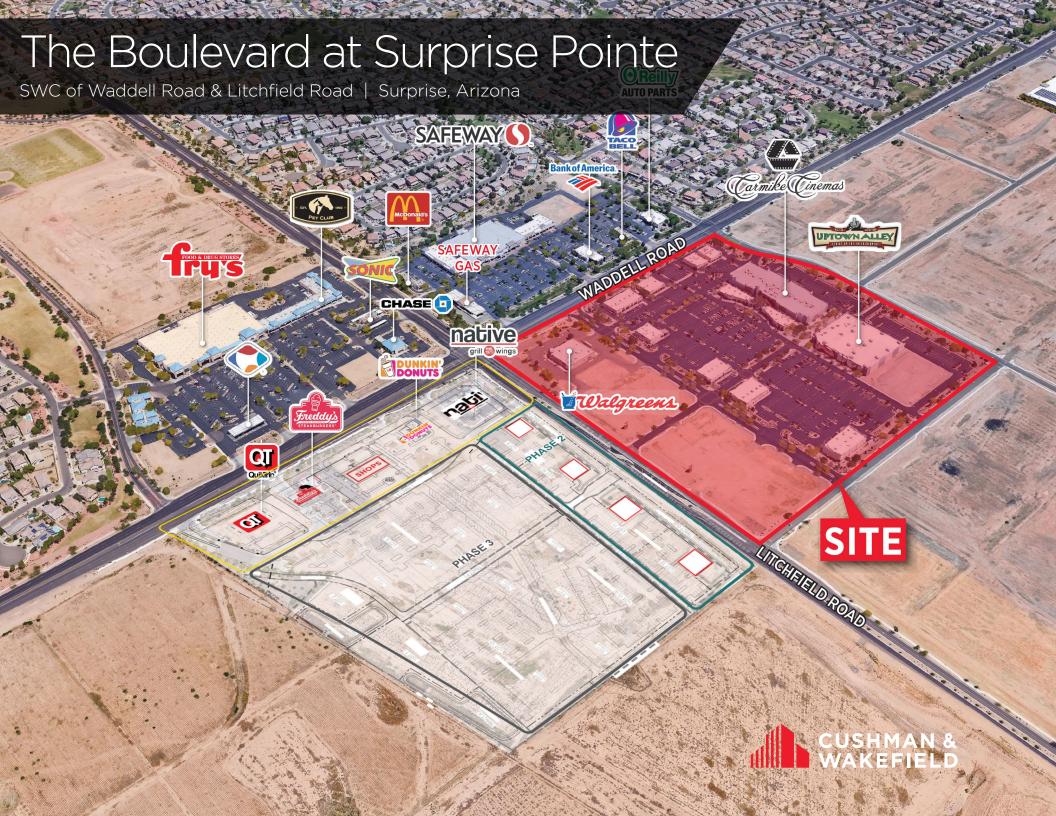

| 2,738 SF  |
| G-114B         | Available                      | 1,100 SF  |
| H-000 (NAP)    | Sold                           | 1,802 SF  |
| H-001 (NAP)    | Sold                           | 3,074 SF  |
| H-002 (NAP)    | Nick's Diner                   | 4,857 SF  |
| M-001 (NAP)    | Fitness 1 Gym                  | 10,012 SF |
| Outlot 1 (NAP) | Walgreens                      | 14,820 SF |

For more information, please contact:

**Shane Carter** Associate +1 602 224 4442 shane.carter@cushwake.com **Chris Hollenbeck** 

Managing Director +1 602 224 4475

**Brad Douglass** 

Director +1 602 224 4406 chris.hollenbeck@cushwake.com brad.douglass@cushwake.com 2555 E. Camelback Rd, Suite 400 Phoenix, Arizona 85016 ph: +1 602 954 9000 fx: +1 602 253 0528

cushmanwakefield.com





### The Boulevard at Surprise Pointe

SEC of Waddell Road & Litchfield Road | Surprise, Arizona





#### **Property Data**

| Address:           | SEC of Waddell Road & Litchfield Road<br>13541, 13601, 13649 and 13723 N Litchfield Road<br>Surprise, AZ 85374                                                     |                                                 |                                                |
|--------------------|--------------------------------------------------------------------------------------------------------------------------------------------------------------------|-------------------------------------------------|------------------------------------------------|
| Property Size:     | ±141,507 SF