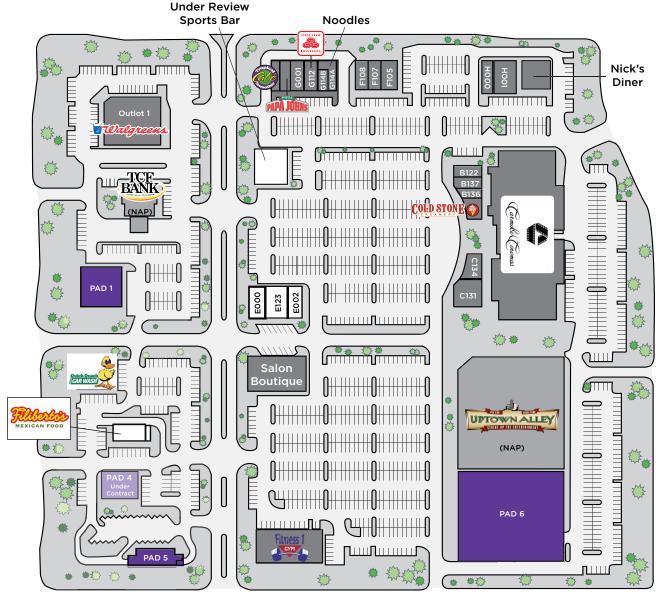

### **Site Plan**

| Suite          | Tenant                         | Size      |
|----------------|--------------------------------|-----------|
| PAD 1          | AVAILABLE                      | ±1.38 AC  |
| PAD 2          | Quick Quack Car Wash           | ±1.194 AC |
| PAD 4          | Under Contract                 | ±0.825 AC |
| PAD 5          | AVAILABLE                      | ±1.43 AC  |
| PAD 6          | AVAILABLE                      | ±3.35AC   |
| E-000          | Jabz Boxing                    | 1,945 SF  |
| PAD 3          | Filiberto's                    |           |
| D-001          | Salon Boutique                 | 10,015 SF |
| E-002          | Maximus Nutrition              | 1,627 SF  |
| E-123          | T.E.A.M. For Kids              | 4,362 SF  |
| N-001          | Under Review Sports Bar        | 5,529 SF  |
| Antenna        | New Cingular Wireless          | _         |
| A-000 (NAP)    | Carmike Cinemas                | 55,000 SF |
| B-122 (NAP)    | Rocket Fizz                    | 2,000 SF  |
| B-135 (NAP)    | Cold Stone Creamery            | 1,200 SF  |
| B-136 (NAP)    | Sugar and Spice                | 1,559 SF  |
| B-137 (NAP)    | Tax Saver                      | 1,658 SF  |
| C-131 (NAP)    | La Fuentes Mexican Grill & Bar | 3,900 SF  |
| C-134 (NAP)    | CG Martial Arts Academy        | 2,607 SF  |
| F-105 (NAP)    | Urgent Care                    | 2,250 SF  |
| F-107 (NAP)    | Sports Clips                   | 1,352 SF  |
| F-108 (NAP)    | Dentist                        | 2,485 SF  |
| G-000A         | Tropical Smoothie Cafe         | 1,782 SF  |
| G-000B         | Papa John's                    | 1,418 SF  |
| G-001          | New Look Hair & Nail           | 1,688 SF  |
| G-112          | State Farm                     | 1,000 SF  |
| G-114A         | Noodles                        | 2,738 SF  |
| G-114B         | Available                      | 1,100 SF  |
| H-000 (NAP)    | Sold                           | 1,802 SF  |
| H-001 (NAP)    | Sold                           | 3,074 SF  |
| H-002 (NAP)    | Nick's Diner                   | 4,857 SF  |
| M-001 (NAP)    | Fitness 1 Gym                  | 10,012 SF |
| Outlot 1 (NAP) | Walgreens                      | 14,820 SF |