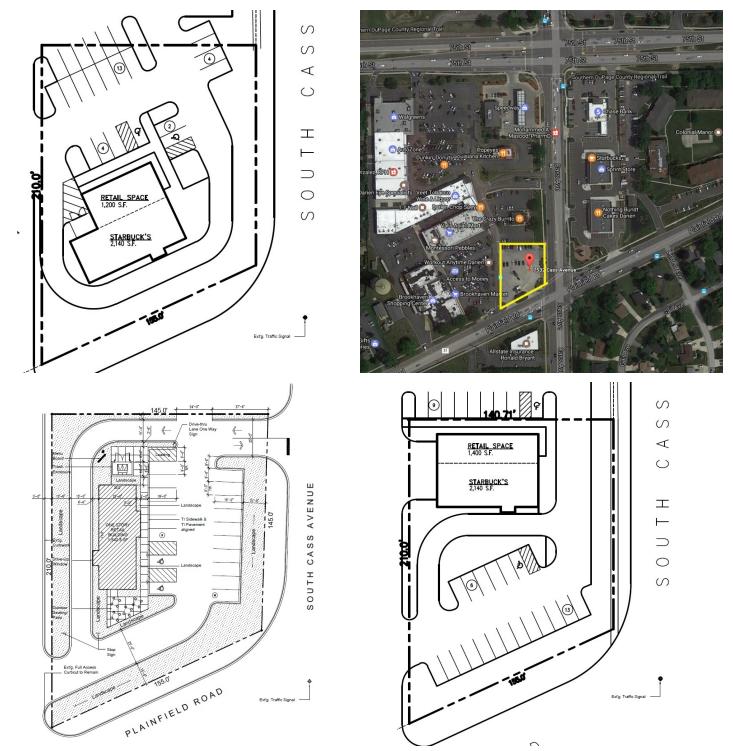

### BROOKHAVEN PLAZA OUTLOT

7532 CASS AVE, DARIEN, IL 60561 // RETAIL PROPERTY FOR LEASE

| <b>OFFERING SUMMARY</b><br>Available SF:      | 1,200 - 3,340 SF | <b>PROPERTY OVERVIEW</b><br>Outlot to Brookhaven Plaza on the NWC of Plainfield Road & Cass Avenue. Two<br>units available one with Drive-Thru. |               |               |              |  |
|-----------------------------------------------|------------------|-------------------------------------------------------------------------------------------------------------------------------------------------|---------------|---------------|--------------|--|
|                                               |                  | AVAILABLE SPACES                                                                                                                                |               |               |              |  |
| Lease Rate: Negotiable<br>Lot Size: 0.9 Acres | Negotiable       | SPACE                                                                                                                                           | LEAS          | E RATE        | SIZE (SF)    |  |
|                                               |                  | Drive-Thru Unit                                                                                                                                 | Neg           | otiable 2,140 | ) - 3,340 SF |  |
|                                               | Outlot User      | Neg                                                                                                                                             | otiable 1,200 | ) - 3,340 SF  |              |  |
|                                               |                  | DEMOGRAPHICS                                                                                                                                    |               |               |              |  |
| Building Size:                                | 3.340 SF         |                                                                                                                                                 | 1 MILE        | 3 MILES       | 5 MILES      |  |
|                                               |                  | Total Households                                                                                                                                | 4,909         | 37,732        | 84,504       |  |
|                                               |                  | Total Population                                                                                                                                | 11,946        | 91,137        | 218,125      |  |
| Tenancy:                                      | Multiple         | Average HH Income                                                                                                                               | \$91,788      | \$91,545      | \$113,796    |  |

### BROOKHAVEN PLAZA OUTLOT

7532 CASS AVE, DARIEN, IL 60561 // RETAIL PROPERTY FOR LEASE