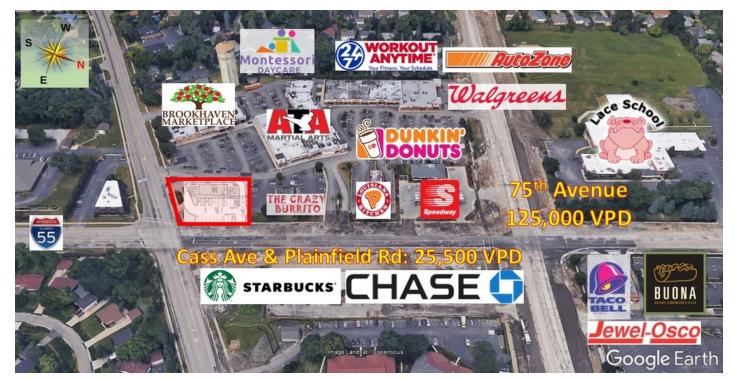

### BROOKHAVEN PLAZA OUTLOT

7532 CASS AVE, DARIEN, IL 60561 // RETAIL PROPERTY FOR LEASE

| <b>OFFERING SUMMARY</b><br>Available SF:      | 1,200 - 3,340 SF | <b>PROPERTY OVERVIEW</b><br>Outlot to Brookhaven Plaza on the NWC of Plainfield Road & Cass Avenue. Two<br>units available one with Drive-Thru. |               |               |              |  |
|-----------------------------------------------|------------------|-------------------------------------------------------------------------------------------------------------------------------------------------|---------------|---------------|--------------|--|
|                                               |                  | AVAILABLE SPACES                                                                                                                                |               |               |              |  |
| Lease Rate: Negotiable<br>Lot Size: 0.9 Acres | Negotiable       | SPACE                                                                                                                                           | LEAS          | E RATE        | SIZE (SF)    |  |
|                                               |                  | Drive-Thru Unit                                                                                                                                 | Neg           | otiable 2,140 | ) - 3,340 SF |  |
|                                               | Outlot User      | Neg                                                                                                                                             | otiable 1,200 | ) - 3,340 SF  |              |  |
|                                               |                  | DEMOGRAPHICS                                                                                                                                    |               |               |              |  |
| Building Size:                                | 3.340 SF         |                                                                                                                                                 | 1 MILE        | 3 MILES       | 5 MILES      |  |
|                                               |                  | Total Households                                                                                                                                | 4,909         | 37,732        | 84,504       |  |
|                                               |                  | Total Population                                                                                                                                | 11,946        | 91,137        | 218,125      |  |
| Tenancy:                                      | Multiple         | Average HH Income                                                                                                                               | \$91,788      | \$91,545      | \$113,796    |  |

### BROOKHAVEN PLAZA OUTLOT

7532 CASS AVE, DARIEN, IL 60561 // RETAIL PROPERTY FOR LEASE