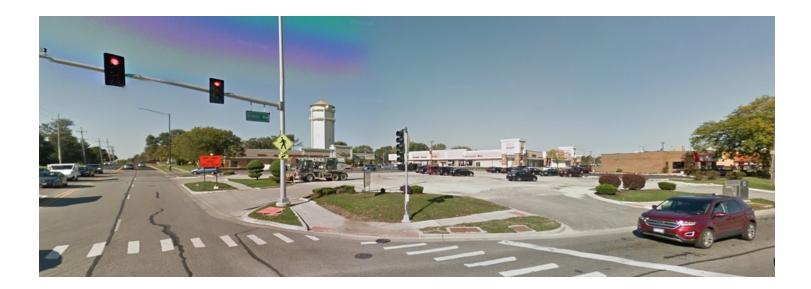

### BROOKHAVEN PLAZA OUTLOT

7532 CASS AVE, DARIEN, IL 60561 // RETAIL PROPERTY FOR LEASE

| <b>OFFERING SUMMARY</b><br>Available SF:      | 1,200 - 3,340 SF | <b>PROPERTY OVERVIEW</b><br>Outlot to Brookhaven Plaza on the NWC of Plainfield Road & Cass Avenue. Two<br>units available one with Drive-Thru. |               |               |              |  |
|-----------------------------------------------|------------------|-------------------------------------------------------------------------------------------------------------------------------------------------|---------------|---------------|--------------|--|
|                                               |                  | AVAILABLE SPACES                                                                                                                                |               |               |              |  |
| Lease Rate: Negotiable<br>Lot Size: 0.9 Acres | Negotiable       | SPACE                                                                                                                                           | LEAS          | E RATE        | SIZE (SF)    |  |
|                                               |                  | Drive-Thru Unit                                                                                                                                 | Neg           | otiable 2,140 | ) - 3,340 SF |  |
|                                               | Outlot User      | Neg                                                                                                                                             | otiable 1,200 | ) - 3,340 SF  |              |  |
|                                               |                  | DEMOGRAPHICS                                                                                                                                    |               |               |              |  |
| Building Size:                                | 3.340 SF         |                                                                                                                                                 | 1 MILE        | 3 MILES       | 5 MILES      |  |
|                                               |                  | Total Households                                                                                                                                | 4,909         | 37,732        | 84,504       |  |
|                                               |                  | Total Population                                                                                                                                | 11,946        | 91,137        | 218,125      |  |
| Tenancy:                                      | Multiple         | Average HH Income                                                                                                                               | \$91,788      | \$91,545      | \$113,796    |  |

### BROOKHAVEN PLAZA OUTLOT

7532 CASS AVE, DARIEN, IL 60561 // RETAIL PROPERTY FOR LEASE