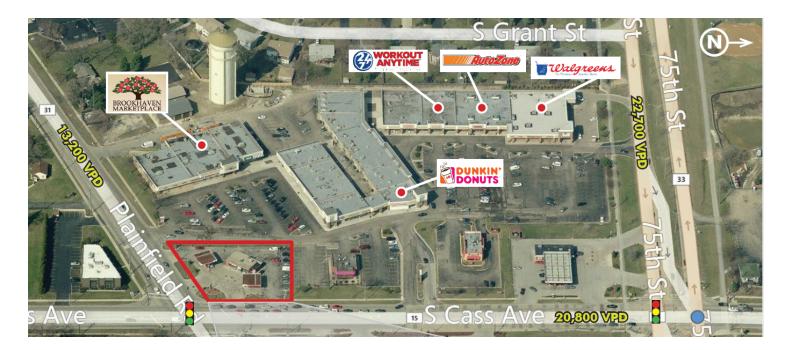

### BROOKHAVEN PLAZA OUTLOT

7532 CASS AVE, DARIEN, IL 60561 // RETAIL PROPERTY FOR LEASE

| <b>OFFERING SUMMARY</b><br>Available SF:      | 1,200 - 3,340 SF | <b>PROPERTY OVERVIEW</b><br>Outlot to Brookhaven Plaza on the NWC of Plainfield Road & Cass Avenue. Two<br>units available one with Drive-Thru. |               |               |              |  |
|-----------------------------------------------|------------------|-------------------------------------------------------------------------------------------------------------------------------------------------|---------------|---------------|--------------|--|
|                                               |                  | AVAILABLE SPACES                                                                                                                                |               |               |              |  |
| Lease Rate: Negotiable<br>Lot Size: 0.9 Acres | Negotiable       | SPACE                                                                                                                                           | LEAS          | E RATE        | SIZE (SF)    |  |
|                                               |                  | Drive-Thru Unit                                                                                                                                 | Neg           | otiable 2,140 | ) - 3,340 SF |  |
|                                               | Outlot User      | Neg                                                                                                                                             | otiable 1,200 | ) - 3,340 SF  |              |  |
|                                               |                  | DEMOGRAPHICS                                                                                                                                    |               |               |              |  |
| Building Size:                                | 3.340 SF         |                                                                                                                                                 | 1 MILE        | 3 MILES       | 5 MILES      |  |
|                                               |                  | Total Households                                                                                                                                | 4,909         | 37,732        | 84,504       |  |
|                                               |                  | Total Population                                                                                                                                | 11,946        | 91,137        | 218,125      |  |
| Tenancy:                                      | Multiple         | Average HH Income                                                                                                                               | \$91,788      | \$91,545      | \$113,796    |  |

### BROOKHAVEN PLAZA OUTLOT

7532 CASS AVE, DARIEN, IL 60561 // RETAIL PROPERTY FOR LEASE