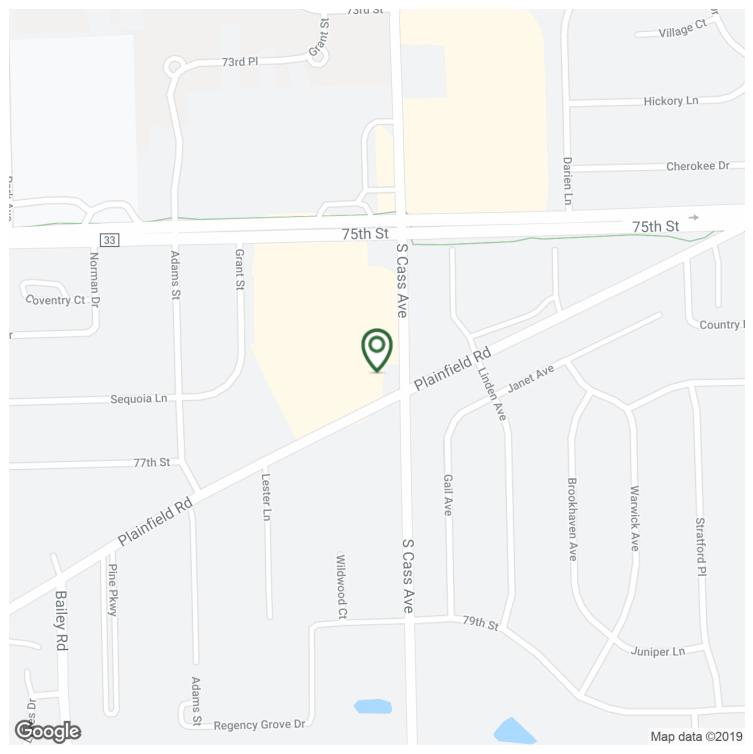

### BROOKHAVEN PLAZA OUTLOT

7532 CASS AVE, DARIEN, IL 60561 // RETAIL PROPERTY FOR LEASE

| <b>OFFERING SUMMARY</b><br>Available SF:      | 1,200 - 3,340 SF | <b>PROPERTY OVERVIEW</b><br>Outlot to Brookhaven Plaza on the NWC of Plainfield Road & Cass Avenue. Two<br>units available one with Drive-Thru. |               |               |              |  |
|-----------------------------------------------|------------------|-------------------------------------------------------------------------------------------------------------------------------------------------|---------------|---------------|--------------|--|
|                                               |                  | AVAILABLE SPACES                                                                                                                                |               |               |              |  |
| Lease Rate: Negotiable<br>Lot Size: 0.9 Acres | Negotiable       | SPACE                                                                                                                                           | LEAS          | E RATE        | SIZE (SF)    |  |
|                                               |                  | Drive-Thru Unit                                                                                                                                 | Neg           | otiable 2,140 | ) - 3,340 SF |  |
|                                               | Outlot User      | Neg                                                                                                                                             | otiable 1,200 | ) - 3,340 SF  |              |  |
|                                               |                  | DEMOGRAPHICS                                                                                                                                    |               |               |              |  |
| Building Size:                                | 3.340 SF         |                                                                                                                                                 | 1 MILE        | 3 MILES       | 5 MILES      |  |
|                                               |                  | Total Households                                                                                                                                | 4,909         | 37,732        | 84,504       |  |
|                                               |                  | Total Population                                                                                                                                | 11,946        | 91,137        | 218,125      |  |
| Tenancy:                                      | Multiple         | Average HH Income                                                                                                                               | \$91,788      | \$91,545      | \$113,796    |  |

### BROOKHAVEN PLAZA OUTLOT

7532 CASS AVE, DARIEN, IL 60561 // RETAIL PROPERTY FOR LEASE