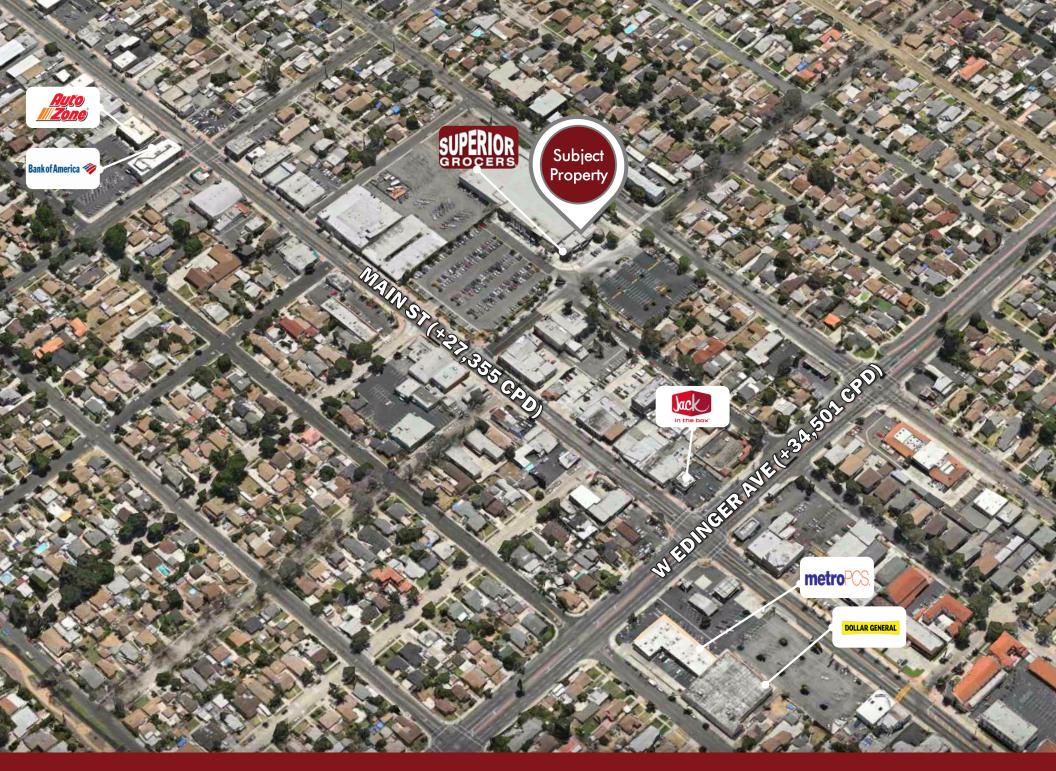

## **Property Highlights**

- SUPERIOR anchor center
- Adjacent to **SUPERIOR** market entrance Wide store front
- Food related use acceptable  $\geqslant$
- Highly visible end cap  $\triangleright$