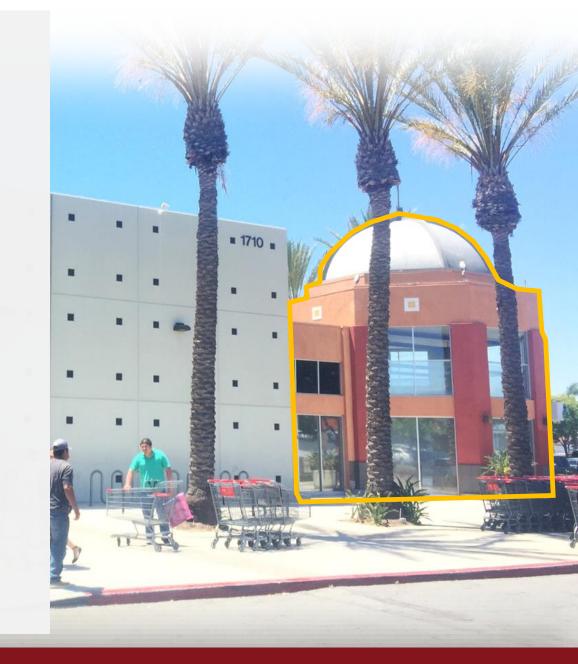

## **Property Description**

- 1708 S Main St **ADDRESS** Santa Ana, CA 92707
- LEASE RATE \$2.00 + NNN **BUILDING SIZE** 951 sq. ft.
- BUILT 1948 PARKING Ample Parking Available

## **Property Highlights**

- SUPERIOR anchor center
- Adjacent to **SUPERIOR** market entrance Wide store front
- Food related use acceptable  $\geqslant$
- Highly visible end cap  $\triangleright$