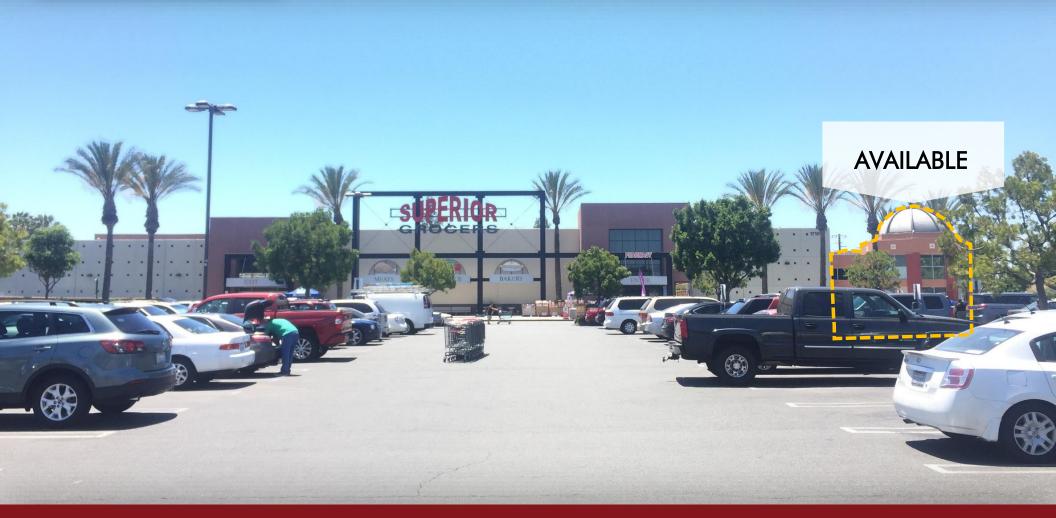

## **Property Description**

- 1708 S Main St **ADDRESS** Santa Ana, CA 92707
- LEASE RATE \$2.00 + NNN **BUILDING SIZE** 951 sq. ft.
- BUILT 1948 PARKING Ample Parking Available

## **Property Highlights**

- SUPERIOR anchor center
- Adjacent to **SUPERIOR** market entrance Wide store front
- Food related use acceptable  $\geqslant$
- Highly visible end cap  $\triangleright$