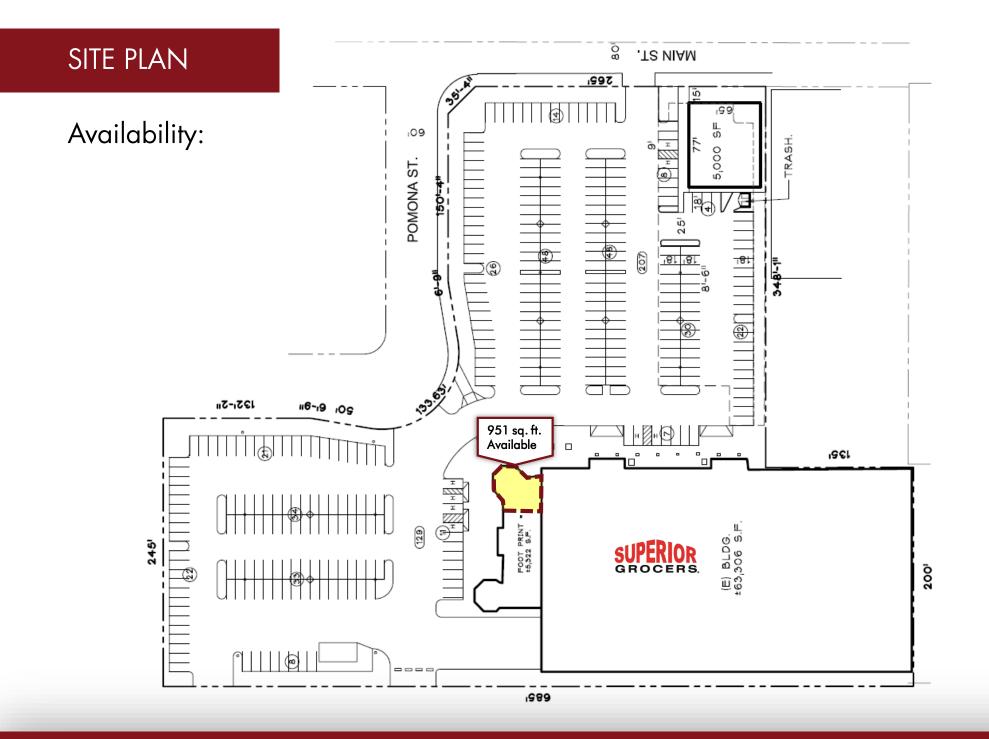

## **Property Description**

- 1708 S Main St **ADDRESS** Santa Ana, CA 92707
- LEASE RATE \$2.00 + NNN **BUILDING SIZE** 951 sq. ft.
- BUILT 1948 PARKING Ample Parking Available

## **Property Highlights**

- SUPERIOR anchor center
- Adjacent to **SUPERIOR** market entrance Wide store front
- Food related use acceptable  $\geqslant$
- Highly visible end cap  $\triangleright$