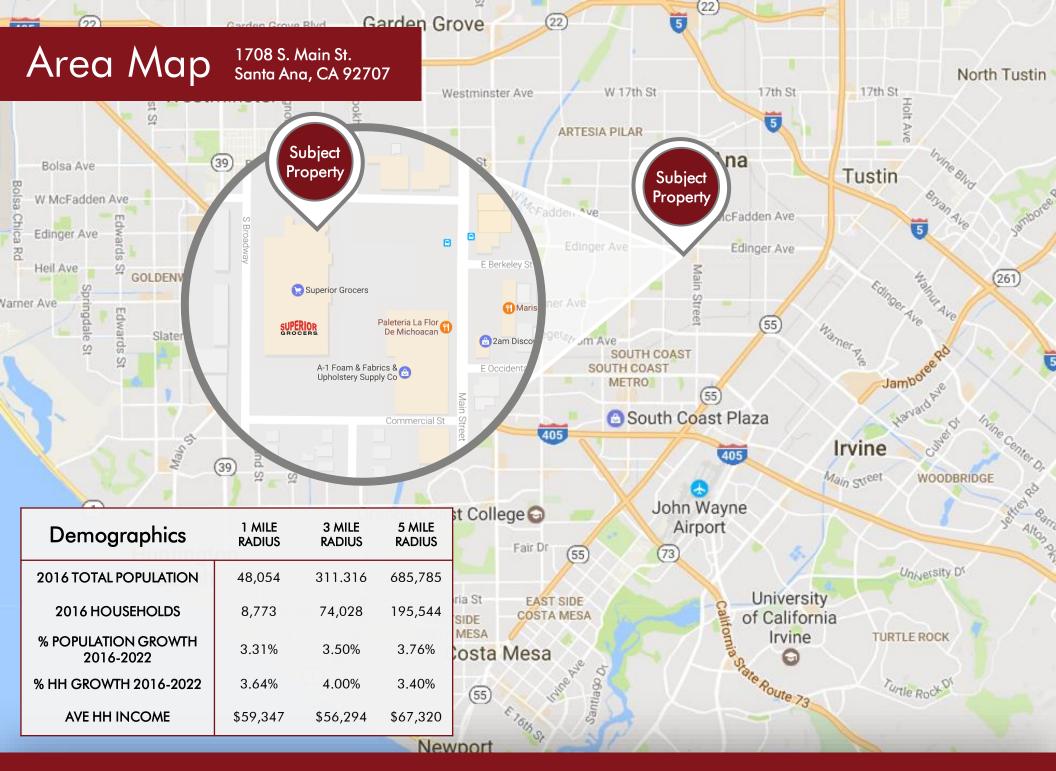

1708 S. Main St. Santa Ana, CA 92707

Mark Hong CA BRE # 01067529 Direct (213) 251-9000 Mobile (213) 700-6780 markhong@korusre.com Michelle Suh CA BRE #01335563 Direct (213) 251-9000 Mobile (213) 220-6005 michellesuh@korusre.com **KORUS** REALESTATE www.koruse.com

## **Property Description**

- 1708 S Main St **ADDRESS** Santa Ana, CA 92707
- LEASE RATE \$2.00 + NNN **BUILDING SIZE** 951 sq. ft.
- BUILT 1948 PARKING Ample Parking Available