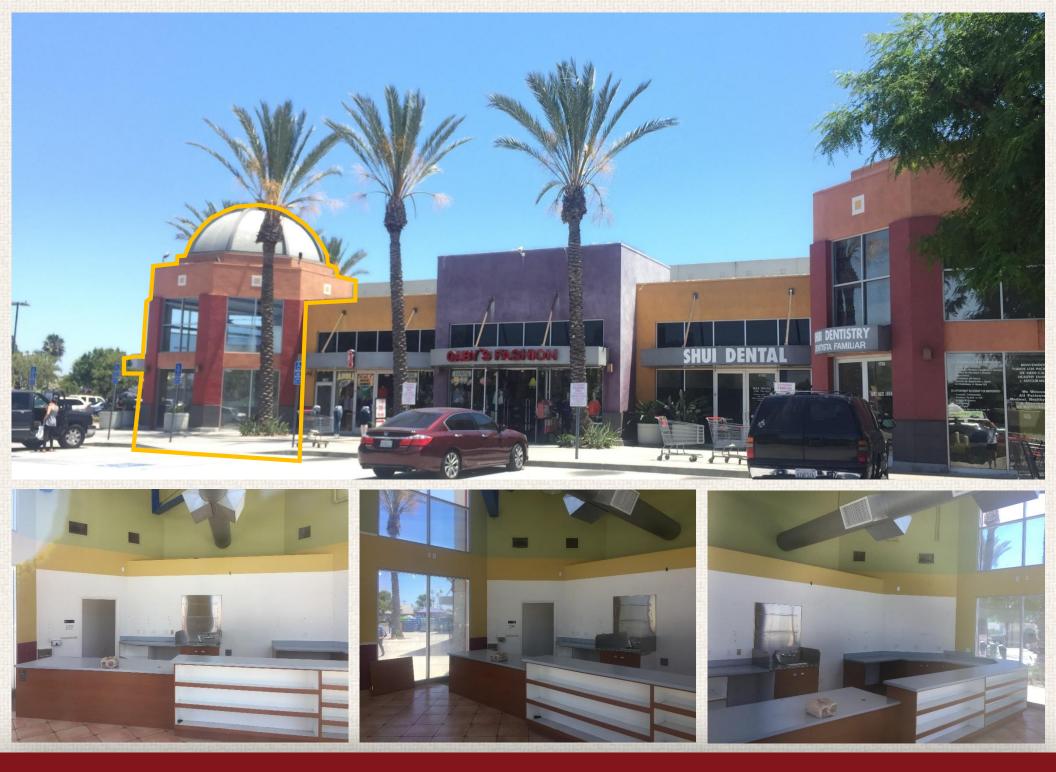

## **Property Description**

- 1708 S Main St **ADDRESS** Santa Ana, CA 92707
- LEASE RATE \$2.00 + NNN **BUILDING SIZE** 951 sq. ft.
- BUILT 1948 PARKING Ample Parking Available

## **Property Highlights**

- SUPERIOR anchor center
- Adjacent to **SUPERIOR** market entrance Wide store front
- Food related use acceptable  $\geqslant$
- Highly visible end cap  $\triangleright$