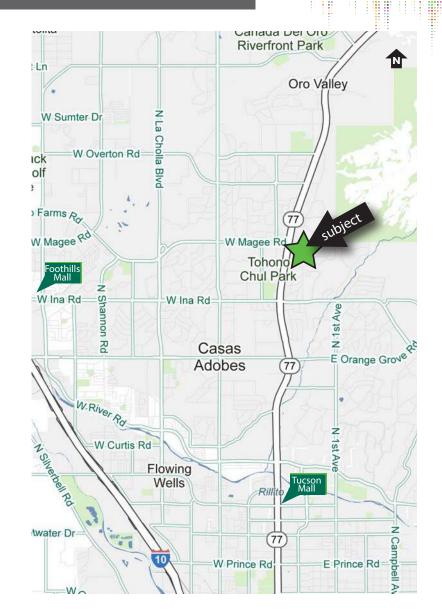

**SEC ORACLE & MAGEE ROADS | ORO VALLEY, ARIZONA** 

**JOIN TRADER JOE'S & MARSHALLS** 

#### **TRAFFIC COUNTS**

| ORACLE ROAD | ±41,552 vehicles per day      |
|-------------|-------------------------------|
| MAGEE ROAD  | $\pm$ 14,000 vehicles per day |
| TOTAL       | ±55,552 vehicles per day      |

Source: Kalibrate, March 2018

| 2016 ESTIMATED DEMOGRAPHICS | 1 Mile   | 3 Mile   | 5 Mile   |
|-----------------------------|----------|----------|----------|
| POPULATION                  | 4,904    | 36,739   | 136,331  |
| AVG. HH INCOME              | \$77,668 | \$91,683 | \$80,808 |
| DAYTIME POPULATION          | 8,218    | 39,352   | 140,157  |

Source: Eseri, March 2018

**SEC ORACLE & MAGEE ROADS | ORO VALLEY, ARIZONA** 

| Tenant Directory |                          |        |  |
|------------------|--------------------------|--------|--|
| Suite            | Tenant                   | SF (±) |  |
| 7972             | Club Pilates             | 1,750  |  |
| 7966             | Rosie's Barket           | 1,400  |  |
| 7960             | Available                | 1,400  |  |
| 7954             | Academy of Music & Dance | 2,375  |  |
| 7942             | My Gym                   | 2,175  |  |
| 7936             | Sweet Repeats            | 2,000  |  |
| 7930             | La Posada                | 3,650  |  |
| 7918             | Available                | 2,364  |  |
| 7912             | Trader Joe's             | 10,000 |  |
| 7900             | Marshall's               | 27,760 |  |
| 7892             | AutoZone                 | 9,231  |  |
|                  |                          |        |  |
| 7882             | Village Bakehouse        | 2,400  |  |
| 7874             | Ace Hardware             | 7,776  |  |
| 7872             | Lucky Cat Social Art     | 1,250  |  |
| 7870             | Venus Three              | 750    |  |
| 7866-7868        | Anthony's Cigar Emporium | 2,000  |  |
| 7864             | CDO Barber Shop          | 750    |  |