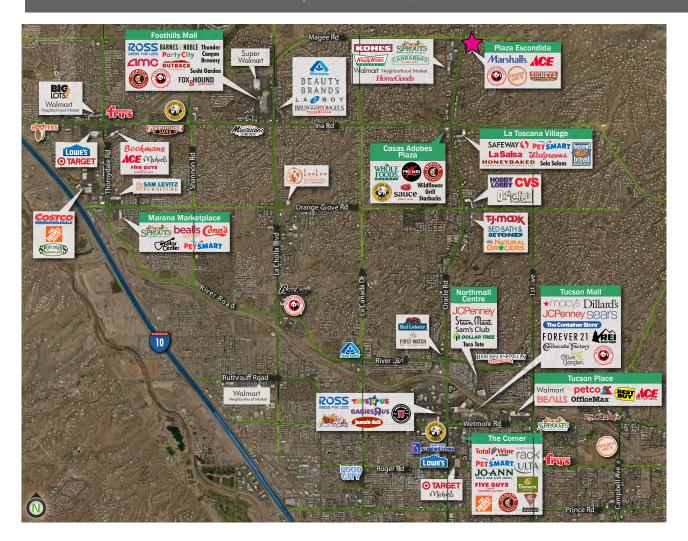

### PROPERTY INFO

- + Upscale tenant-mix catering to the surrounding neighborhood demographic
- + "Going-home" traffic into Oro Valley, Catalina, SaddleBrooke and Pinal County

Marshalls

- + Signalized intersection with visibility for tenant signage
- + Busy center across from national retailers like Walmart Neighborhood Market, Sprouts Farmer Market, Home Goods and Kohl's