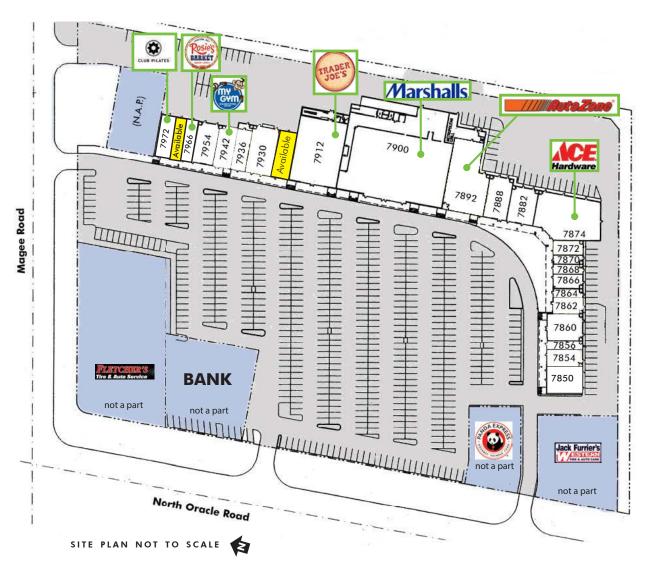

### SPACE AVAILABILITY

 $\pm 1,400 \text{ SF}, \ \pm 2,364 \text{ SF}$ 

### JOIN

Source: Eseri, March 2018

**SEC ORACLE & MAGEE ROADS | ORO VALLEY, ARIZONA** 

| Tenant Directory |                          |        |  |
|------------------|--------------------------|--------|--|
| Suite            | Tenant                   | SF (±) |  |
| 7972             | Club Pilates             | 1,750  |  |
| 7966             | Rosie's Barket           | 1,400  |  |
| 7960             | Available                | 1,400  |  |
| 7954             | Academy of Music & Dance | 2,375  |  |
| 7942             | My Gym                   | 2,175  |  |
| 7936             | Sweet Repeats            | 2,000  |  |
| 7930             | La Posada                | 3,650  |  |
| 7918             | Available                | 2,364  |  |
| 7912             | Trader Joe's             | 10,000 |  |
| 7900             | Marshall's               | 27,760 |  |
| 7892             | AutoZone                 | 9,231  |  |
|                  |                          |        |  |
| 7882             | Village Bakehouse        | 2,400  |  |
| 7874             | Ace Hardware             | 7,776  |  |
| 7872             | Lucky Cat Social Art     | 1,250  |  |
| 7870             | Venus Three              | 750    |  |
| 7866-7868        | Anthony's Cigar Emporium | 2,000  |  |
| 7864             | CDO Barber Shop          | 750    |  |

7862

7860

7856

7854

7850

**Zounds Hearing** 

**Nationwide Vision** 

Seville \$1.99 Cleaners

Alfonso Gourmet Olive Oils & Balsalmics

Ragazzi Northern Italian Cuisine

1,250

2,700

900

1,740

2,700

**SEC ORACLE & MAGEE ROADS | ORO VALLEY, ARIZONA** 