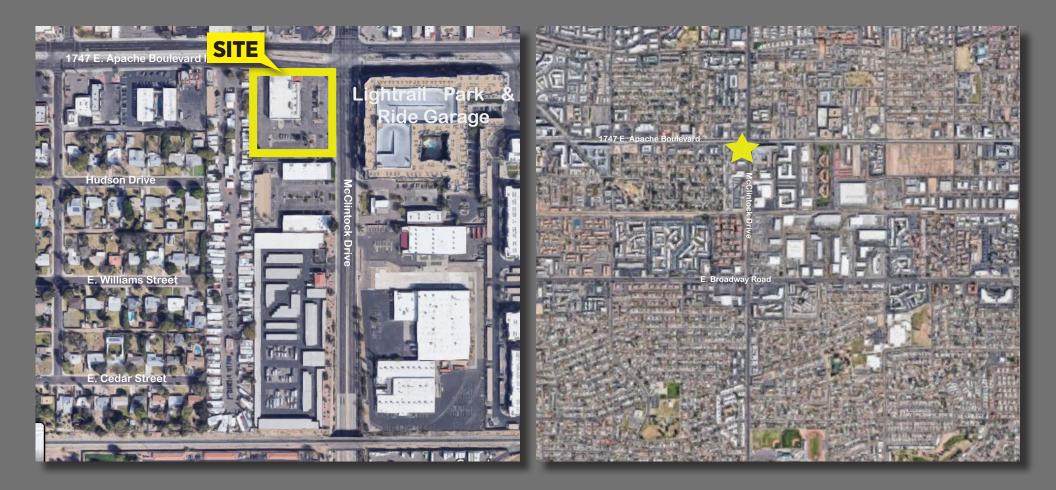

## FOR SALE 1747 East Apache Boulevard | Tempe, Arizona

### **Property Highlights**

- Location: SWC Apache Boulevard & McClintock
  Drive
- Parcel Size: 1.95 AC
- Building Size: ±16,710 Square Feet
- Zoning: CSS, Tempe
- Lease Expiration: 11/2022, Building is currently leased
- Price: Call for Pricing
- Property is in designated opportunity zone, number 04013319104
- DO NOT disturb Tenant