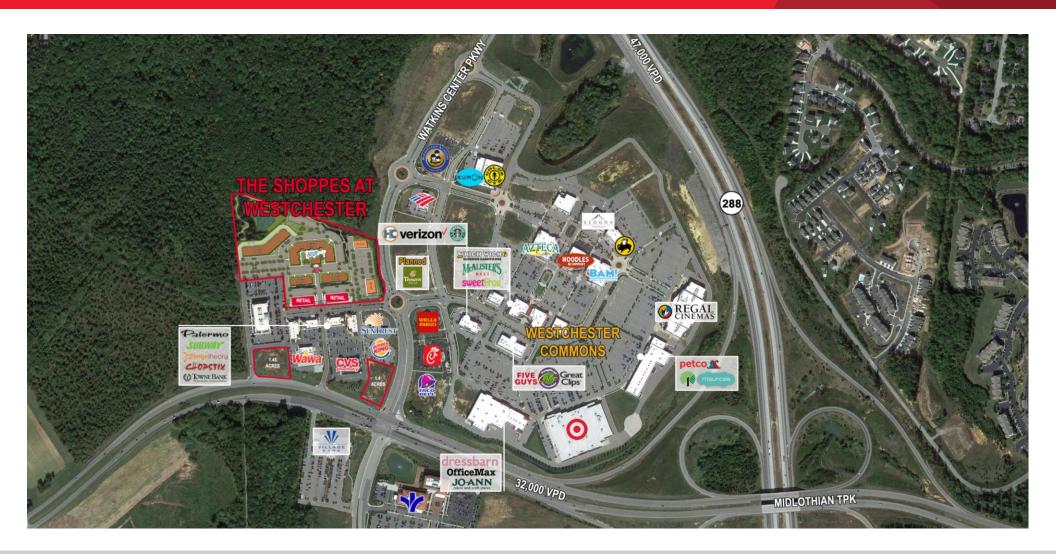

### **Property Features**

- NOW PRE-LEASING NEW BUILDING (up to 8,400 SF available)
- Two Pads available on Route 60
- 225,200 SF mixed-use development
- · 250 residential units coming soon
- Pylon signage on Midlothian Turnpike
- · Signalized access
- 32,000 VPD Midlothian Tpk.
- 47,000 VPD Route 288