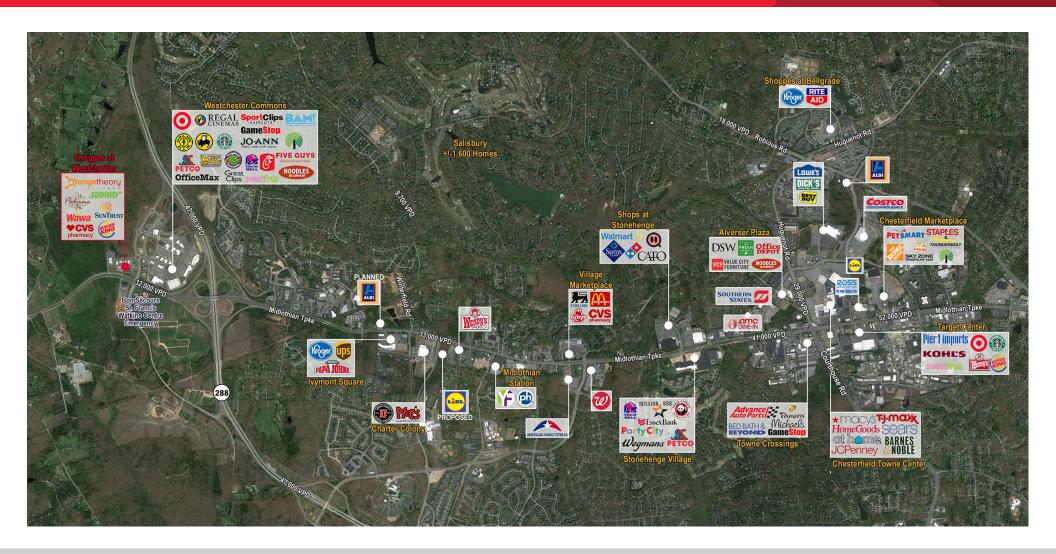

Midlothian Turnpike & Watkins Centre Parkway | Chesterfield County, Virginia

### **Property Features**

- NOW PRE-LEASING NEW BUILDING (up to 8,400 SF available)
- Two Pads available on Route 60
- 225,200 SF mixed-use development
- · 250 residential units coming soon
- Pylon signage on Midlothian Turnpike
- · Signalized access
- 32,000 VPD Midlothian Tpk.
- 47,000 VPD Route 288