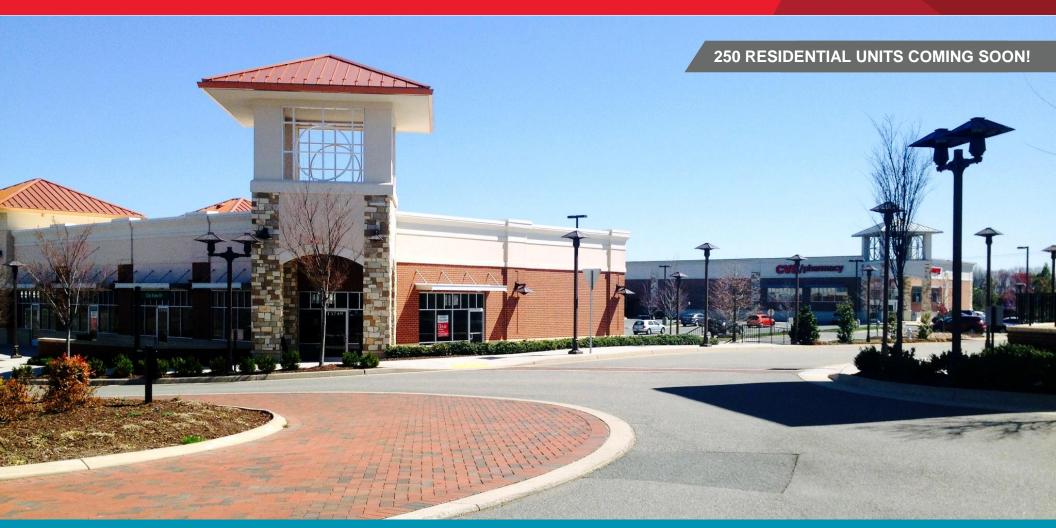

### **Property Features**

- NOW PRE-LEASING NEW BUILDING (up to 8,400 SF available)
- Two Pads available on Route 60
- 225,200 SF mixed-use development
- · 250 residential units coming soon
- Pylon signage on Midlothian Turnpike
- · Signalized access
- 32,000 VPD Midlothian Tpk.
- 47,000 VPD Route 288