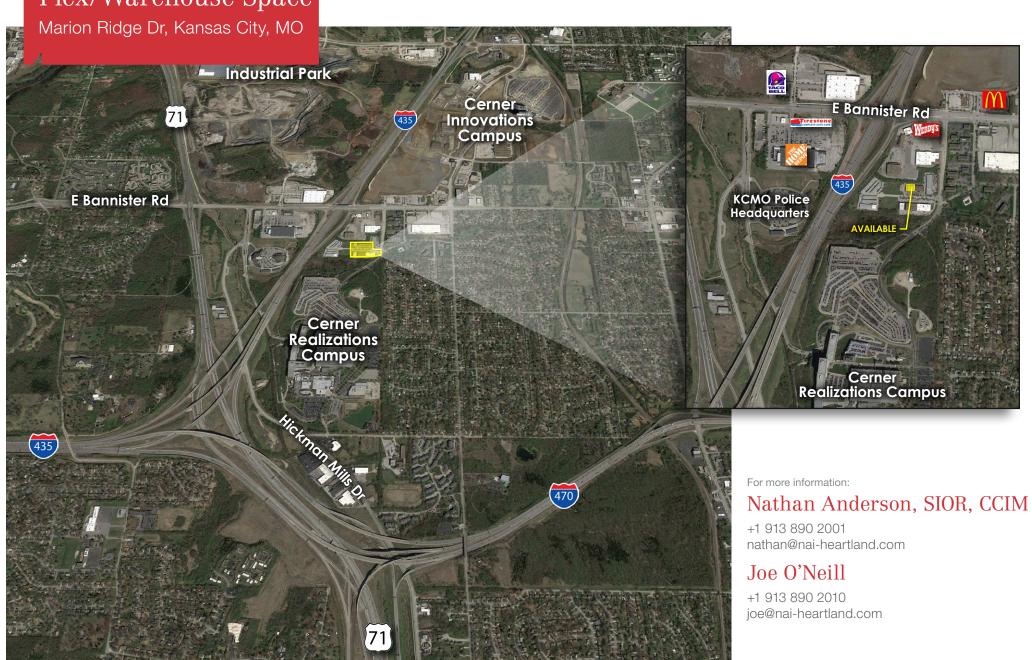

## Flex/Warehouse Space

Marion Ridge Dr, Kansas City, MO

#### Property Info

- Modern, single-story flex/warehouse buildings in gated business park environment
- Suite 9586:
   3,255 SF for available for lease
   \$8.50 PSF (\$2,305.62 per month) plus CAM
- Drive-in loading available
- Convenient access to Interstate 435, Interstate 470 and 71 Highway

#### Nathan Anderson, SIOR, CCIM

+1 913 890 2001 nathan@nai-heartland.com

#### Joe O'Neill

+1 913 890 2010 joe@nai-heartland.com