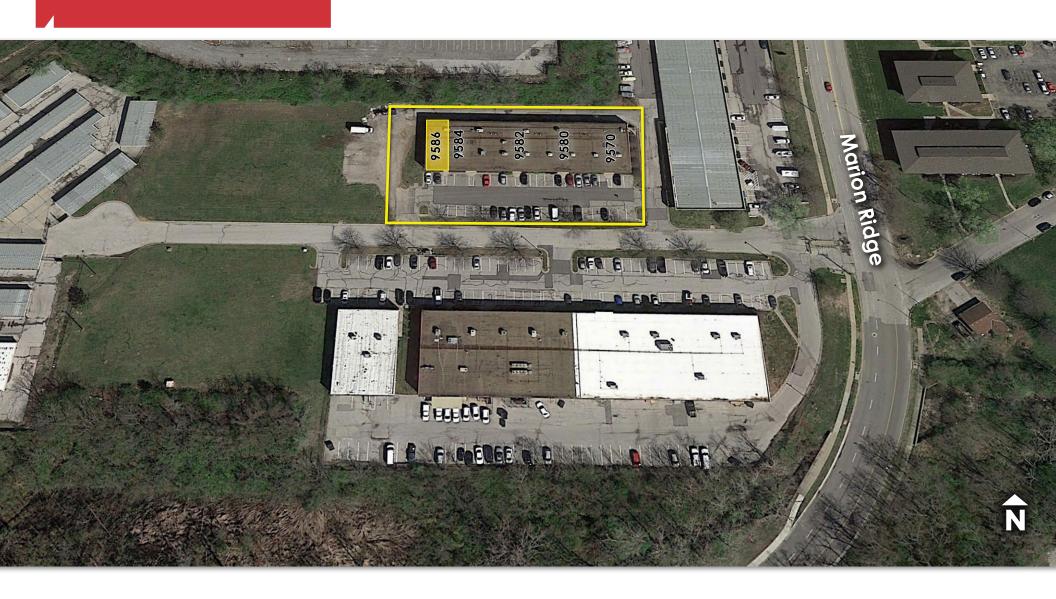

### Available Space 9586 Marion Ridge Dr, KCMO

- Suite 9586:
   3,255 SF for available for lease
   \$8.50 PSF (\$2,305.62 per month) plus CAM
- Drive-in loading available
- Recently renovated office
  - \* CAM Common Area Maintenance includes items such as snow removal, lawn care, water, sewer, exterior lighting and property management.

#### Property Info

- Modern, single-story flex/warehouse buildings in gated business park environment
- Suite 9586:
   3,255 SF for available for lease
   \$8.50 PSF (\$2,305.62 per month) plus CAM
- Drive-in loading available
- Convenient access to Interstate 435, Interstate 470 and 71 Highway