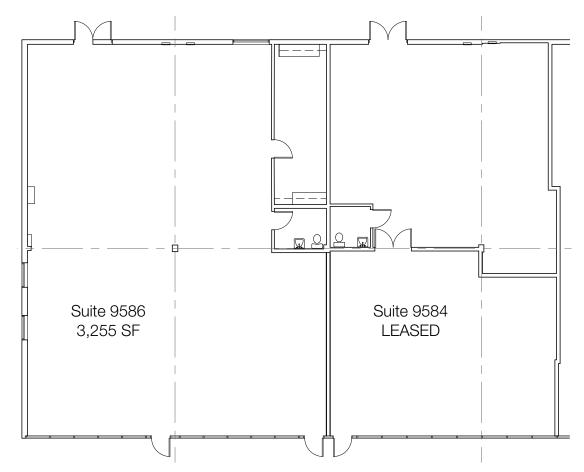

#### Property Info

- Modern, single-story flex/warehouse buildings in gated business park environment
- Suite 9586:
   3,255 SF for available for lease
   \$8.50 PSF (\$2,305.62 per month) plus CAM
- Drive-in loading available
- Convenient access to Interstate 435, Interstate 470 and 71 Highway

### Available Space 9586 Marion Ridge Dr, KCMO

- Suite 9586:
   3,255 SF for available for lease
   \$8.50 PSF (\$2,305.62 per month) plus CAM
- Drive-in loading available
- Recently renovated office
  - \* CAM Common Area Maintenance includes items such as snow removal, lawn care, water, sewer, exterior lighting and property management.