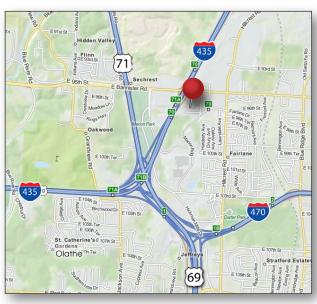

#### Property Info

- Modern, single-story flex/warehouse buildings in gated business park environment
- Suite 9586:
   3,255 SF for available for lease
   \$8.50 PSF (\$2,305.62 per month) plus CAM
- Drive-in loading available
- Convenient access to Interstate 435, Interstate 470 and 71 Highway

## Flex/Warehouse Space

Marion Ridge Dr, Kansas City, MO