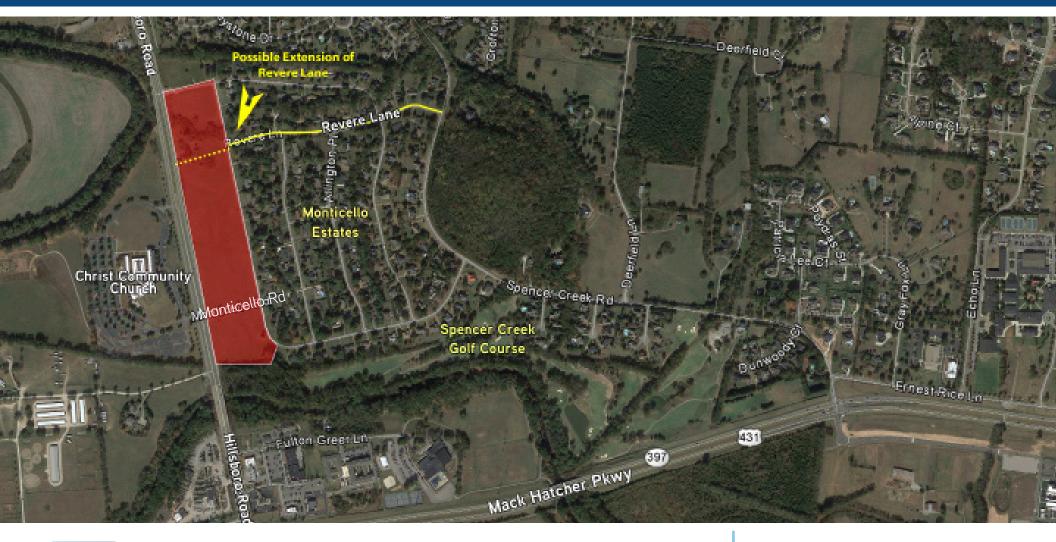

#### SITE FEATURES | HIGHLIGHTS

- <u>+</u>27 Acres (see attached FEMA Map)
- Flat topography
- All utilities at site
- Established neighborhood
- Road frontage on Hillsboro Road
- Located near downtown Franklin
- Owner Financing Available
- Sale Price: \$1,700,000 (will negotiate)

#### **LEGAL DESCRIPTION**

In 2015 a large portion of the 26 acre tract of land at 1200 Hillsboro Road was placed in either a flood way or flood plain based on the Middle Tennessee flood of May, 2010. An appeal of the F.E.M.A. findings was denied in 2016; however, the northern most 5+ acres is out of any flood way and is buildable. This land is basically flat, has all utilities on site, is in an established neighborhood and is near excellent Williamson County grade, middle and high schools. The land presently zoned agricultural while the adjoining Monticello estates subdivision is zoned for one half acre lots.