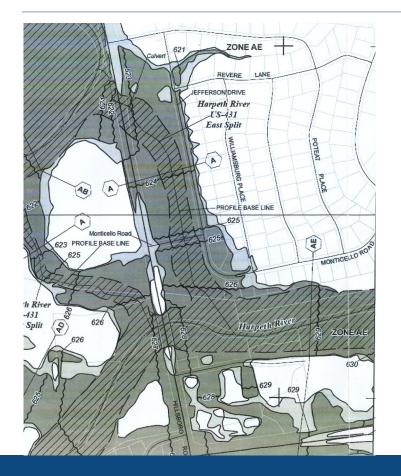

#### SITE FEATURES | HIGHLIGHTS

- <u>+</u>27 Acres (see attached FEMA Map)
- Flat topography
- All utilities at site
- Established neighborhood
- Road frontage on Hillsboro Road
- Located near downtown Franklin
- Owner Financing Available
- Sale Price: \$1,700,000 (will negotiate)

#### **LEGAL DESCRIPTION**

In 2015 a large portion of the 26 acre tract of land at 1200 Hillsboro Road was placed in either a flood way or flood plain based on the Middle Tennessee flood of May, 2010. An appeal of the F.E.M.A. findings was denied in 2016; however, the northern most 5+ acres is out of any flood way and is buildable. This land is basically flat, has all utilities on site, is in an established neighborhood and is near excellent Williamson County grade, middle and high schools. The land presently zoned agricultural while the adjoining Monticello estates subdivision is zoned for one half acre lots.