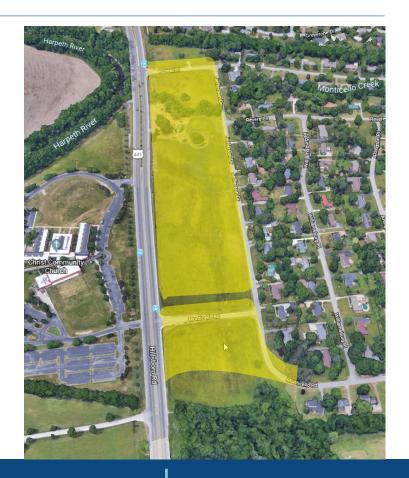

#### SITE FEATURES | HIGHLIGHTS

- <u>+</u>27 Acres (see attached FEMA Map)
- Flat topography
- All utilities at site
- Established neighborhood
- Road frontage on Hillsboro Road
- Located near downtown Franklin
- Owner Financing Available
- Sale Price: \$1,700,000 (will negotiate)

#### **LEGAL DESCRIPTION**

In 2015 a large portion of the 26 acre tract of land at 1200 Hillsboro Road was placed in either a flood way or flood plain based on the Middle Tennessee flood of May, 2010. An appeal of the F.E.M.A. findings was denied in 2016; however, the northern most 5+ acres is out of any flood way and is buildable. This land is basically flat, has all utilities on site, is in an established neighborhood and is near excellent Williamson County grade, middle and high schools. The land presently zoned agricultural while the adjoining Monticello estates subdivision is zoned for one half acre lots.