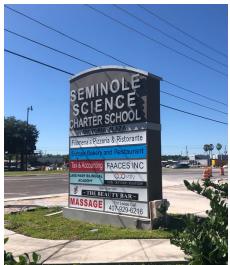

# IN-LINE RETAIL SPACE FOR LEASE

- 800 SF 2,100 SF Avaiable
- \$15.00/SF NNN
- Deal friendly owner
- Excellent visibility and signage from 17-92
- Highway 17-92 AADT: 38,000 CPD
- Close proximity to Seminole State College Sanford/ Lake Mary Campus
- Placed in between I4 and HWY 417
- High Growth area