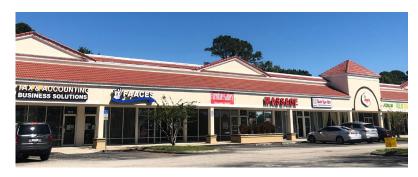

# IN-LINE RETAIL SPACE FOR LEASE

- 800 SF 2,100 SF Avaiable
- \$15.00/SF NNN
- Deal friendly owner
- Excellent visibility and signage from 17-92
- Highway 17-92 AADT: 38,000 CPD
- Close proximity to Seminole State College Sanford/ Lake Mary Campus
- Placed in between I4 and HWY 417
- High Growth area