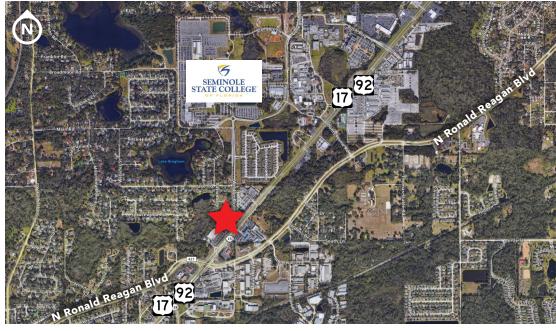

# IN-LINE RETAIL SPACE FOR LEASE

- 800 SF 2,100 SF Avaiable
- \$15.00/SF NNN
- Deal friendly owner
- Excellent visibility and signage from 17-92
- Highway 17-92 AADT: 38,000 CPD
- Close proximity to Seminole State College Sanford/ Lake Mary Campus
- Placed in between I4 and HWY 417
- High Growth area

## **TRAFFIC COUNTS**

On US HWY 17-92:

± 38,000 vehicles/day

The information contained herein has been obtained from sources deemed reliable, however, HRS makes no guarantees, warranties or representation as to its completeness or accuracy thereof. The presentation of this property is submitted subject to errors, omissions, change of price or conditions, prior to sale or lease or withdrawal without notice.