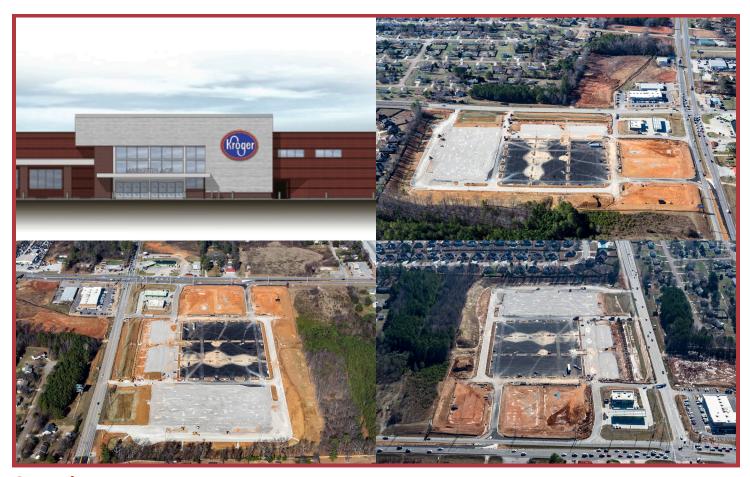

## **Overview**

- New ground-up development to be anchored by Kroger Marketplace. Kroger will have apparel, home goods, toy department, natural foods department, and a lot of prepared foods
- Located on the SE corner of US Hwy 72, a well-established retail corridor running east and west with great access to and from the interstate, only a 15-minute drive time to downtown Huntsville
- Avg household income within 5 miles is over \$115,000 with more than 30% of the population having at least a Bachelor's Degree
- Housing growth continues westward within Huntsville MSA allowing the project to service that area once housing is built out, approx. 11,264 total units