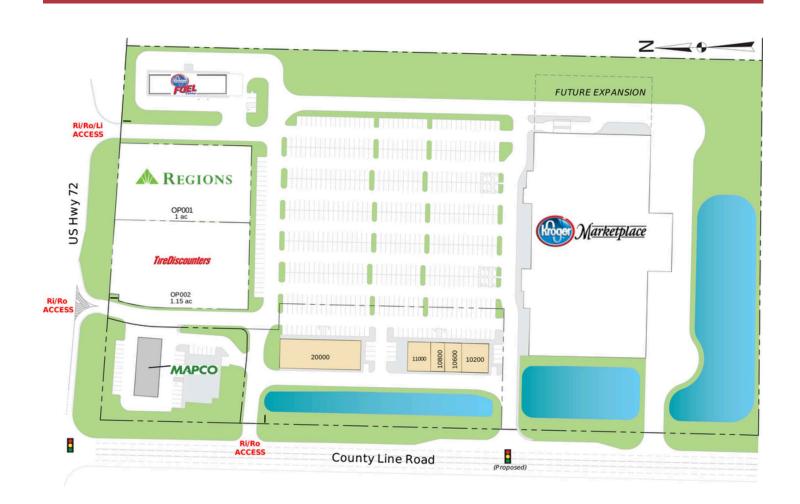

## **Traffic Counts (AADT)**

| Hwy 72         | 32,790 |
|----------------|--------|
| County Line Rd | 17,630 |

US 72 & County Line Road, Huntsville, AL 35758 34.7462, -86.7847

| OP001 | Regions Bank     | 1 ac | 10200 | Available | 3,600 | 11000 | Available          | 2,800   |
|-------|------------------|------|-------|-----------|-------|-------|--------------------|---------|
| OP002 | Tire Discounters | 1.15 | 10600 | Available | 1,200 | 20000 | Available          | 10,000  |
|       |                  | ac   | 10800 | Available | 2,400 | 30000 | Kroger Marketplace | 123,600 |