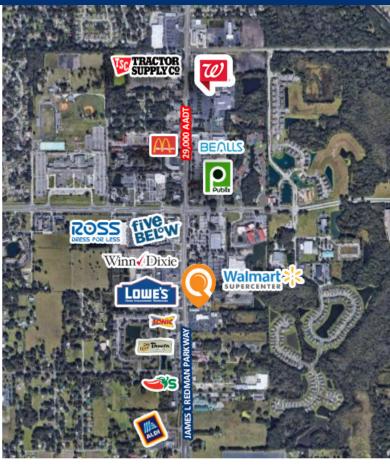

## **PROPERTY SUMMARY**

Lease Rate:\$15.00 PSFTotal RBA:22,000 SFMin Size Available:931 SFMax Size Available:2,572 SFJames L. Redman Pkwy29,000 CPD

- Open air neighborhood center on busy James L. Redman Parkway in Plant City.
- Located next to Wal-Mart and across from LOWES.
- Property offers excellet pylon signage.
- · Ample parking available.