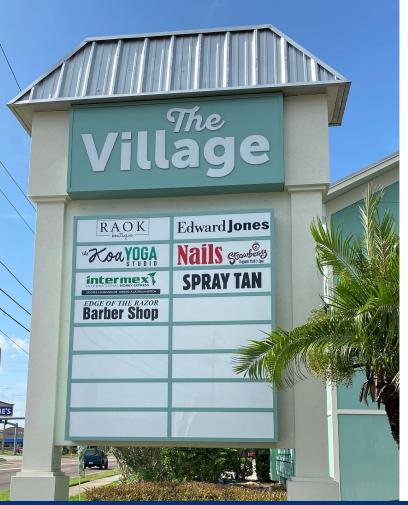

THE VILLAGE PLAZA
2804 JAMES L REDMAN PKWY
PLANT CITY, FL 33566
RETAIL/OFFICE
FOR LEASE

931-2,572 SF

**RETAIL FOR LEASE** 

\$15.00 PSF

## **PROPERTY SUMMARY**

Lease Rate:\$15.00 PSFTotal RBA:22,000 SFMin Size Available:931 SFMax Size Available:2,572 SFJames L. Redman Pkwy29,000 CPD

- Open air neighborhood center on busy James L. Redman Parkway in Plant City.
- Located next to Wal-Mart and across from LOWES.
- Property offers excellet pylon signage.
- · Ample parking available.