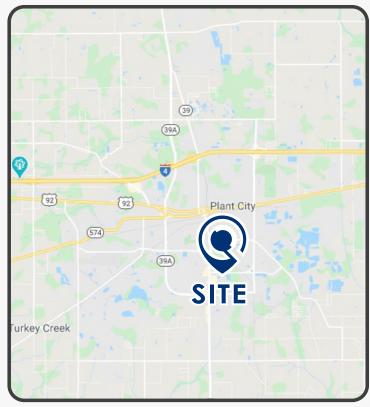

## **PROPERTY SUMMARY**

Lease Rate:\$15.00 PSFTotal RBA:22,000 SFMin Size Available:931 SFMax Size Available:2,572 SFJames L. Redman Pkwy29,000 CPD

- Open air neighborhood center on busy James L. Redman Parkway in Plant City.
- Located next to Wal-Mart and across from LOWES.
- Property offers excellet pylon signage.
- · Ample parking available.