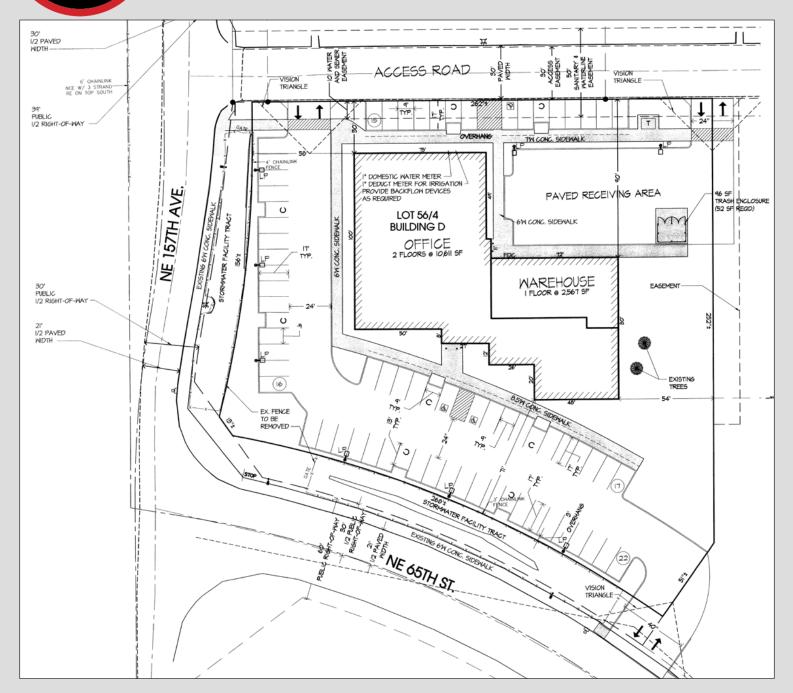

## PROPERTY INFORMATION

- Apx. 1.45+/- Acres (63,162+/- SF)
- Priced at Apx. \$11/SF
- Improved Corner of NE 157th Ave. & NE 65th St.
- Neighboring retailers include: Safeway,
- McDonald's, iQ Credit Union, Burgerville, East
- Vancouver Eye & Starbucks.
- Prior approval for 10,611 SF of Office Space
- 2,567 SF of Warehouse. See page 2 for details
- Zoned IL: Click HERE for all permitted uses

## Gordon Lewis Mng. Broker MBA Direct: 360.823.5108 **Sold@** Cell: 360.903.4788 Email: Gordon@MAJCRE.com

sold@gordonlewis.com

**PROPOSED SITE PLAN** 

**Gordon Lewis Mng. Broker MBA** Direct: 360.823.5108 Cell: 360.903.4788