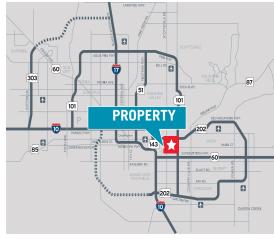

## Property Highlights:

- ±16,778 Total SF
- Part of a Nine (9) Unit Industrial Center
- Zoning: GID, City of Tempe
- Grade Level Loading Doors
- Clear Height: 14'
- 3.16 per 1,000 SF Parking
- 1/4 Mile to Loop 101 and Loop 202
- 1.5 Miles from Arizona State University
- 3 phase, 120/208 volt, 200 amps
- Excellent Street Exposure