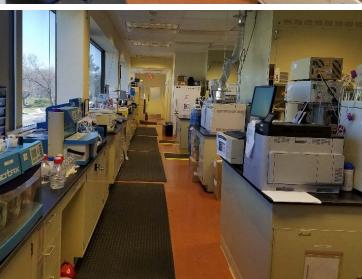

#### Suite I

- Tremendous existing laboratory infrastructure with:
  - 100% once through air
  - 12 8' fume hoods with centralized vacuum, compressed air and water lines
  - A potent compound class 10,000 clean room
  - An open lab with HEPA filtration installed
  - Water purification system for glass washer
  - Hazardous materials storage room
  - Cylinder storage room
- Reception, executive offices, bullpen, conference rooms, restrooms, pantry and reception area
- Fully furnished and wired with existing IT room

## Suite 1: 8,893 SF | R&D laboratory and office space