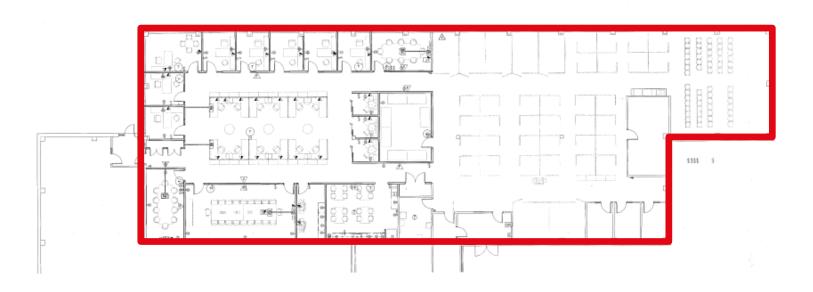

#### **Available Space**

Suite I: 8,893 SF R&D laboratory and office space

**Suite II:** 12,401 SF New office space

#### Suite II

- Newly built office space
- Sound proofing between and above offices and conference space
- Fully furnished and wired

21,294 SF

## Suite 1: 8,893 SF | R&D laboratory and office space

## Suite 2: 12,401 SF | New office space