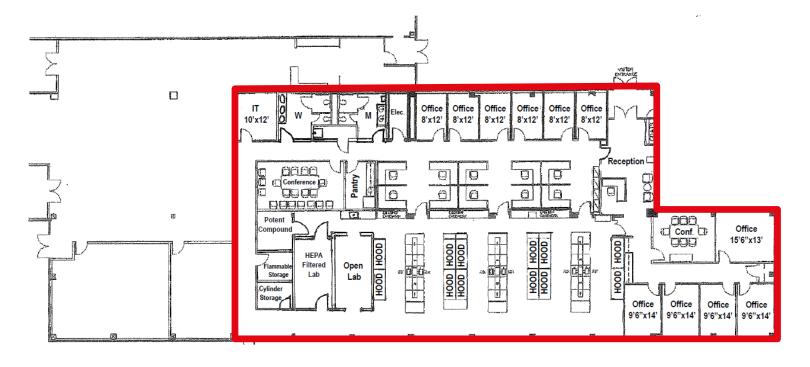

#### **Available Space**

Suite I: 8,893 SF R&D laboratory and office space

**Suite II:** 12,401 SF New office space

#### Suite I

- Tremendous existing laboratory infrastructure with:
  - 100% once through air
  - 12 8' fume hoods with centralized vacuum, compressed air and water lines
  - A potent compound class 10,000 clean room
  - An open lab with HEPA filtration installed
  - Water purification system for glass washer
  - Hazardous materials storage room
  - Cylinder storage room
- Reception, executive offices, bullpen, conference rooms, restrooms, pantry and reception area
- Fully furnished and wired with existing IT room

#### Suite II

- Newly built office space
- Sound proofing between and above offices and conference space
- Fully furnished and wired

21,294 SF