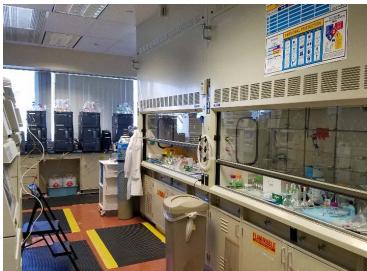

#### Suite I

- Tremendous existing laboratory infrastructure with:
  - 100% once through air
  - 12 8' fume hoods with centralized vacuum, compressed air and water lines
  - A potent compound class 10,000 clean room
  - An open lab with HEPA filtration installed
  - Water purification system for glass washer
  - Hazardous materials storage room
  - Cylinder storage room
- Reception, executive offices, bullpen, conference rooms, restrooms, pantry and reception area
- Fully furnished and wired with existing IT room