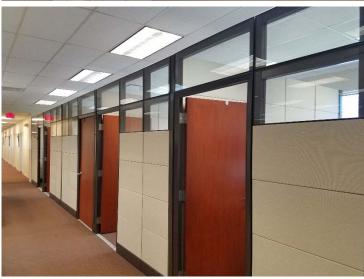

#### Suite I

- Tremendous existing laboratory infrastructure with:
  - 100% once through air
  - 12 8' fume hoods with centralized vacuum, compressed air and water lines
  - A potent compound class 10,000 clean room
  - An open lab with HEPA filtration installed
  - Water purification system for glass washer
  - Hazardous materials storage room
  - Cylinder storage room
- Reception, executive offices, bullpen, conference rooms, restrooms, pantry and reception area
- Fully furnished and wired with existing IT room

## Suite 1: 8,893 SF | R&D laboratory and office space