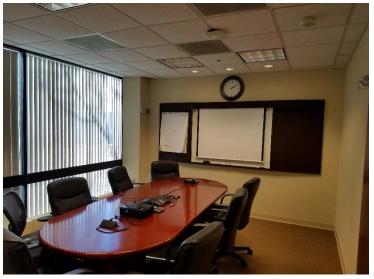

#### Suite I

- Tremendous existing laboratory infrastructure with:
  - 100% once through air
  - 12 8' fume hoods with centralized vacuum, compressed air and water lines
  - A potent compound class 10,000 clean room
  - An open lab with HEPA filtration installed
  - Water purification system for glass washer
  - Hazardous materials storage room
  - Cylinder storage room
- Reception, executive offices, bullpen, conference rooms, restrooms, pantry and reception area
- Fully furnished and wired with existing IT room