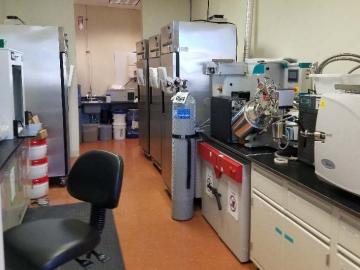

#### Suite I

- Tremendous existing laboratory infrastructure with:
  - 100% once through air
  - 12 8' fume hoods with centralized vacuum, compressed air and water lines
  - A potent compound class 10,000 clean room
  - An open lab with HEPA filtration installed
  - Water purification system for glass washer
  - Hazardous materials storage room
  - Cylinder storage room
- Reception, executive offices, bullpen, conference rooms, restrooms, pantry and reception area
- Fully furnished and wired with existing IT room