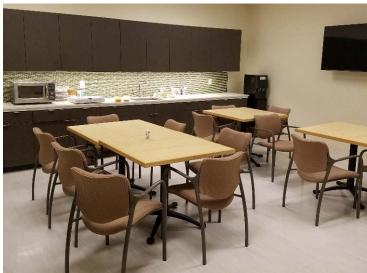

#### Suite II

- Newly built office space
- Sound proofing between and above offices and conference space
- Fully furnished and wired

21,294 SF

## Suite 2: 12,401 SF | New office space