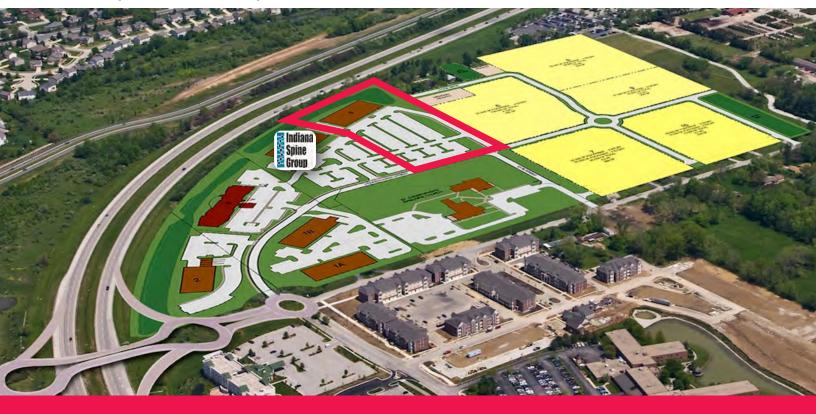

## MERIDIAN & MAIN CARMEL, IN 46032

+/-125,000 SF AVAILABLE

FOR SALE/LEASE: OFFICE/MEDICAL OFFICE SPACE

## +/-125,000 SF AVAILABLE DIRECTLY ON MERIDIAN ST

• New planned Mixed Use Development in one of the most affluent suburbs of Indianapolis

## Jenna Barnett

President Main 317.964.0000 Ext. 224 Direct 317.968.0396 jbarnett@nkfhalakar.com

- Brand new medical office space for sale/lease
- Surrounded by millions of square footage of Class A office and retail
- Neighboring tenants include: St. Vincent's Hospital, Meijer, Office Depot & many other National properties