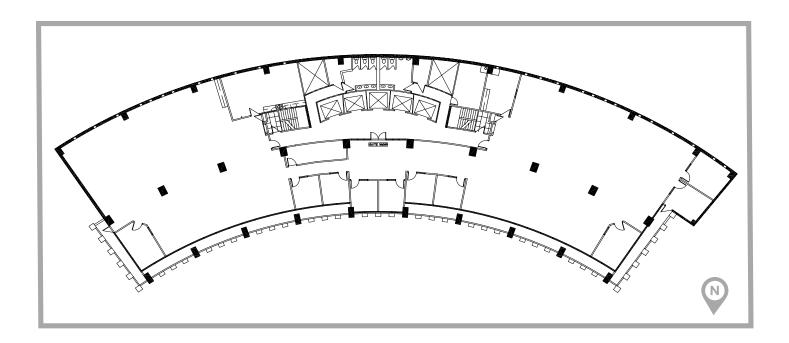

#### Full Floors Available:

6th Floor: 13,200 RSF (Avail. 1/1/2020)

8th Floor: 13.200 RSF

(Avail. 10/1/2019)

14th Floor: 13,200 RSF (Avail. 10/1/2019)

17th Floor: 13,200 RSF

(Avail. 11/1/2019)

18th Floor: 11,696 RSF