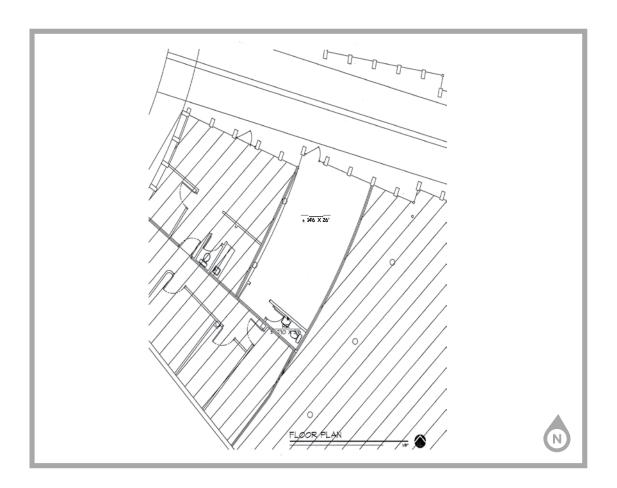

#### Suites Available:

Arcade 3: 420 RSF Arcade 5: 1,320 RSF Suite 704: 1,148 RSF\* Suite 706: 2.568 RSF Suite 710: 4,521 RSF\* 1,334 RSF Suite 713: Suite 900: 1,510 RSF\*\* Suite 911: 333 RSF 2,996 RSF\*\* Suite 916: Suite 1000: 1.227 RSF Suite 1017: 2.155 RSF 4,528 RSF Suite 1510: