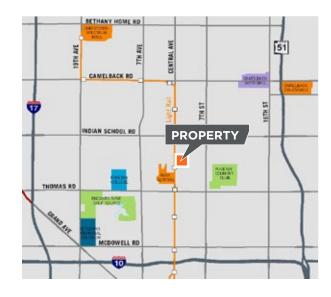

#### **Building Amenities**

- Light Rail Station Stop at Central and Osborn
- Convenient midtown location with easy access to freeways and airport; walking distance to restaurants and shops
- 24 hour on-site staffing and security
- Unique large grassy park-like setting
- Indoor and outdoor eating opportunities at on-site restaruant
- On-site shops include a snack shop, gift shop
- Responsive on-site property management and abundant storage facilities
- Ideal Central Avenue frontage with high visibility monument signage available
- Large building conference room available for tenant use
- Abundant parking ratio with both underground and surface parking conveniently accessible from both Osborn and Mitchell streets