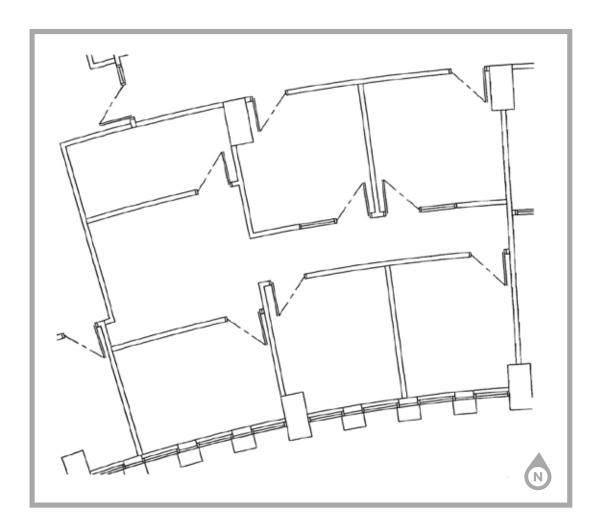

#### Suites Available:

Arcade 3: 420 RSF Arcade 5: 1,320 RSF Suite 704: 1,148 RSF\* Suite 706: 2.568 RSF Suite 710: 4,521 RSF\* 1,334 RSF Suite 713: Suite 900: 1,510 RSF\*\* Suite 911: 333 RSF 2,996 RSF\*\* Suite 916: Suite 1000: 1.227 RSF Suite 1017: 2.155 RSF 4,528 RSF Suite 1510: