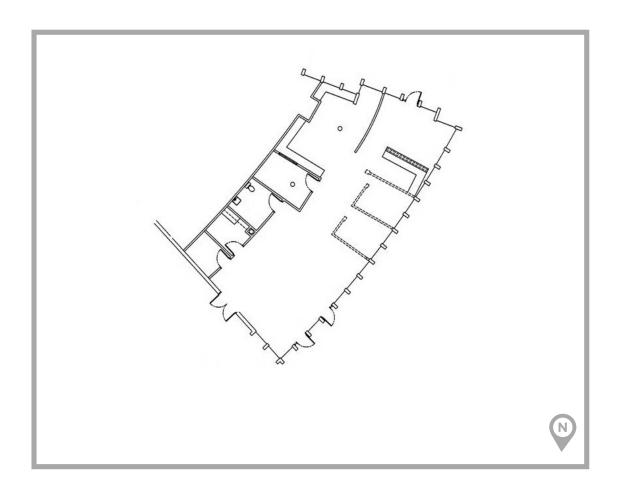

#### Suites Available:

Arcade 3: 420 RSF Arcade 5: 1,320 RSF Suite 704: 1,148 RSF\* Suite 706: 2.568 RSF Suite 710: 4,521 RSF\* 1,334 RSF Suite 713: Suite 900: 1,510 RSF\*\* Suite 911: 333 RSF 2,996 RSF\*\* Suite 916: Suite 1000: 1.227 RSF Suite 1017: 2.155 RSF 4,528 RSF Suite 1510: