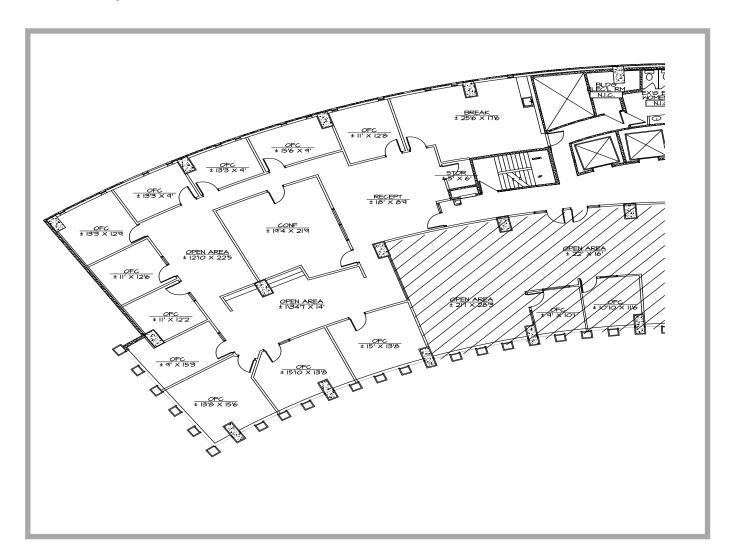

#### **Property Features**

Building Height: 18 StoriesTotal Sq. Ft: 285,834 RSF

Parking Ratio: 5:1000

• Load Factor: 10%

Lease Rates Starting at \$18.00/RSF
 "As Is" on 1-3 Year Leases with annual increases

#### **Building Amenities**

- Light Rail Station Stop at Central and Osborn
- Convenient midtown location with easy access to freeways and airport; walking distance to restaurants and shops
- 24 hour on-site staffing and security
- Unique large grassy park-like setting
- Indoor and outdoor eating opportunities at on-site restaruant
- On-site shops include a snack shop, gift shop
- Responsive on-site property management and abundant storage facilities
- Ideal Central Avenue frontage with high visibility monument signage available
- Large building conference room available for tenant use
- Abundant parking ratio with both underground and surface parking conveniently accessible from both Osborn and Mitchell streets