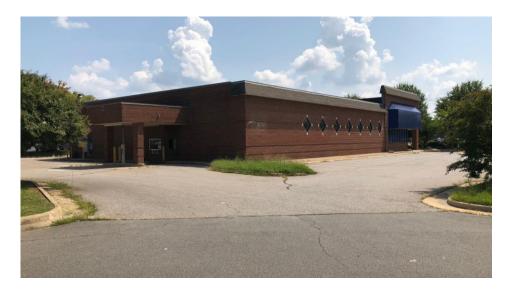

## FORMER RITE AID | 5215 PLANK ROAD

Fredericksburg, VA | 22407

## **Property Features**

- 10,937 SF building on signalized corner
- · 225 feet of frontage on Plank Rd
- Features a monument sign and drive-thru
- 50% population growth in Fredericksburg since 2000
- Approximately 2.5 miles from I-95
- Zoning C-2
- 55 parking spaces
- 1.42 acres