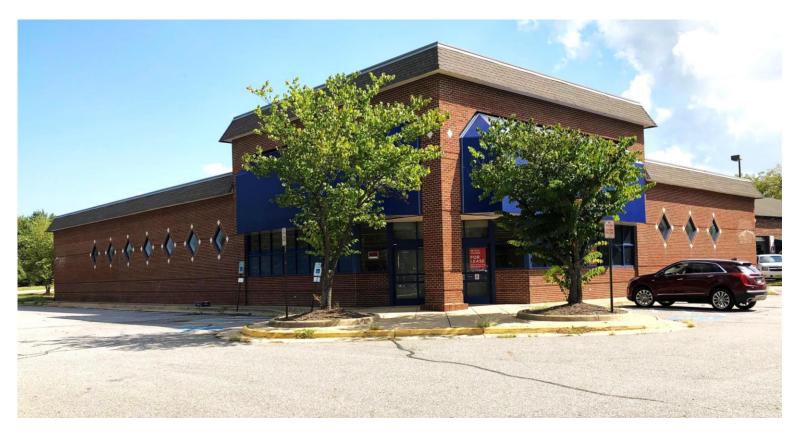

## FORMER RITE AID | 5215 PLANK ROAD

Fredericksburg, VA | 22407

## **Property Features**

- 10,937 SF building on signalized corner
- · 225 feet of frontage on Plank Rd
- Features a monument sign and drive-thru
- 50% population growth in Fredericksburg since 2000
- Approximately 2.5 miles from I-95
- Zoning C-2
- 55 parking spaces
- 1.42 acres