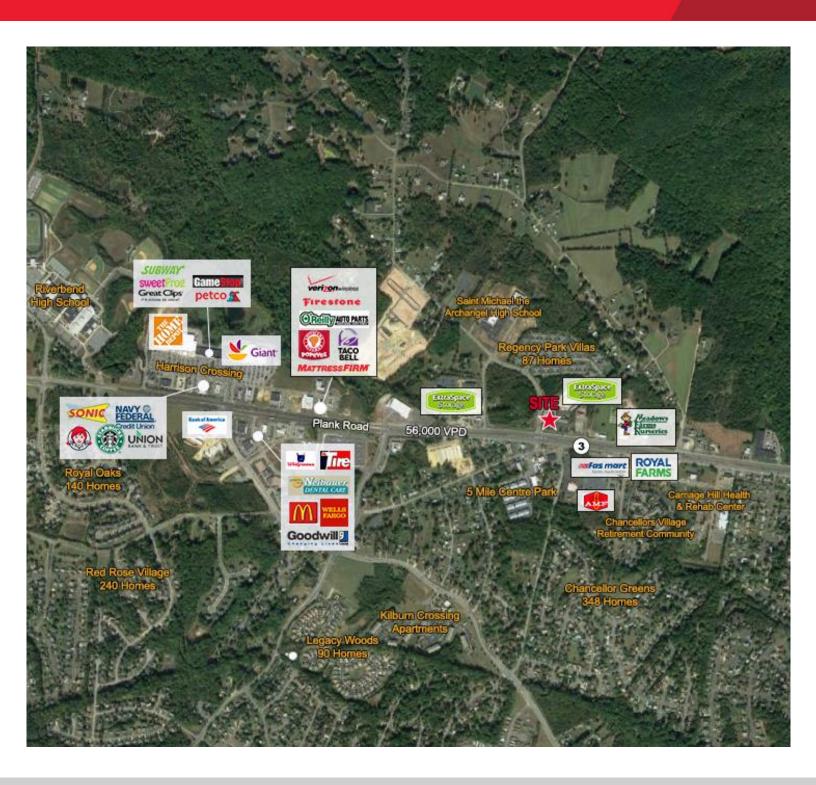

| Demographics       |          |          |          |
|--------------------|----------|----------|----------|
|                    | 1 Mile   | 3 Miles  | 5 Miles  |
| Population         | 5,688    | 42,844   | 101,778  |
| No. of Households  | 2,046    | 14,619   | 36,083   |
| Avg. HH Income     | \$72,927 | \$80,581 | \$78,495 |
| Daytime Population | 2,832    | 18,668   | 56,117   |

| Traffic Counts |            |
|----------------|------------|
| Plank Road     | 56,000 VPD |
| Old Plank Road | 4,900 VPD  |

For more information, contact:

VIRGIL NELSON, CCIM

Senior Vice President 540 322 4150 virgil.nelson@thalhimer.com MARK J. BANACH