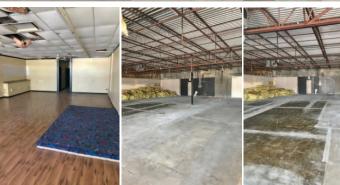

## PROPERTY HIGHLIGHTS

- Ample Parking
- Ingress/Egress on S.W. 89th Street
- White Box Delivery