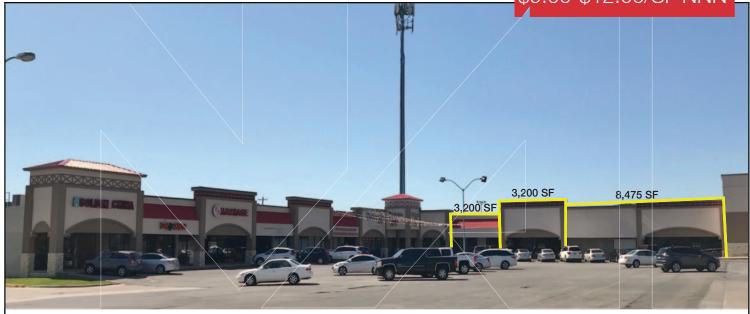

Retail Space For Lease 3,200 SF-8,475 SF

Lease Price: \$9.00-\$12.00/SF NNN

#### **SUITES AVAILABLE**

1620 L: 3,200 SF1620 M: 3,200 SF

■ 1620 N: 8,475 SF

| 71,000 SF MOL |
|---------------|
| 5.4 MOL       |
| C-3           |
| Retail        |
| 14,795 SF MOL |
|               |