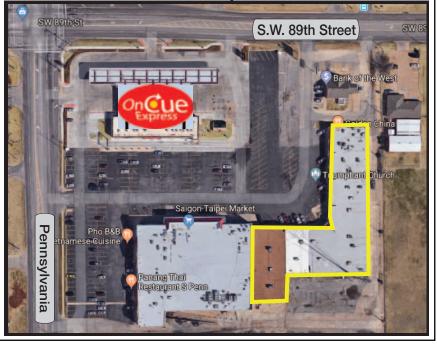

## PROPERTY HIGHLIGHTS

- Ample Parking
- Ingress/Egress on S.W. 89th Street
- White Box Delivery

#### **SUITES AVAILABLE**

1620 L: 3,200 SF1620 M: 3,200 SF

■ 1620 N: 8,475 SF

| 71,000 SF MOL |
|---------------|
| 5.4 MOL       |
| C-3           |
| Retail        |
| 14,795 SF MOL |
|               |

### LOCATION HIGHLIGHTS

- Close Proximity to I-40 & I-240
- East of Will Rogers World Airport
- S.E. of Oklahoma City Community College