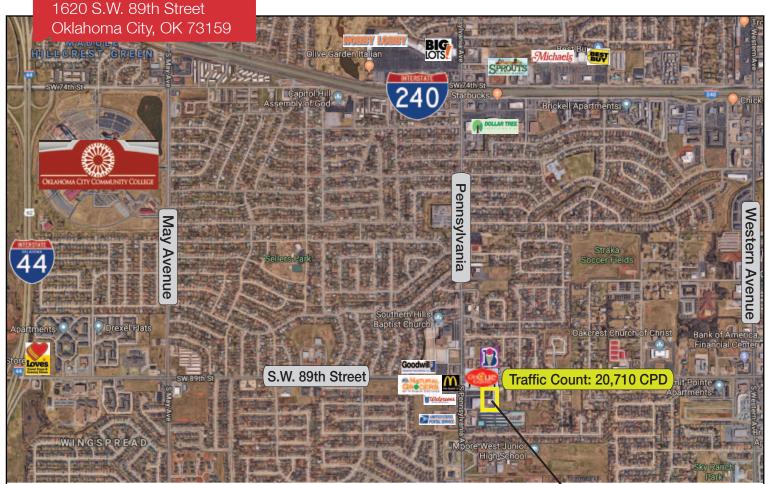

# 1620 S.W. 89th Street

Oklahoma City, Oklahoma 73159

### LOCATION HIGHLIGHTS

- Close Proximity to I-40 & I-240
- East of Will Rogers World Airport
- S.E. of Oklahoma City Community College

## **DEMOGRAPHICS**

| Population               |                         |                         |
|--------------------------|-------------------------|-------------------------|
| <b>1 Mile:</b> 13,568    | <b>3 Mile:</b> 98,706   | <b>5 Mile:</b> 204,150  |
| Average Household Income |                         |                         |
| <b>1 Mile:</b> \$58,154  | <b>3 Mile:</b> \$47,409 | <b>5 Mile:</b> \$45,019 |
| Total Households         |                         |                         |
| <b>1 Mile:</b> 5,393     | <b>3 Mile:</b> 39,035   | <b>5 Mile:</b> 75,830   |