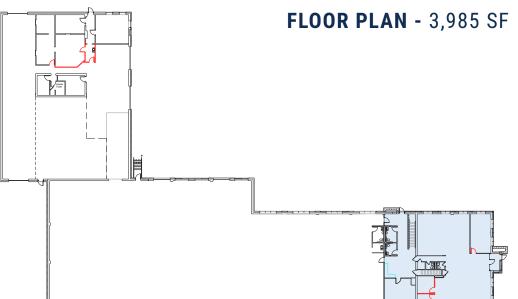

# 2711 FAIRVIEW AVENUE | ROSEVILLE, MN

**AVAILABLE SPACE:** 3,985 SF

LEASE RATE:

\$18.00 PSF GROSS + UTILITIES

TERM: FLEXIBLE