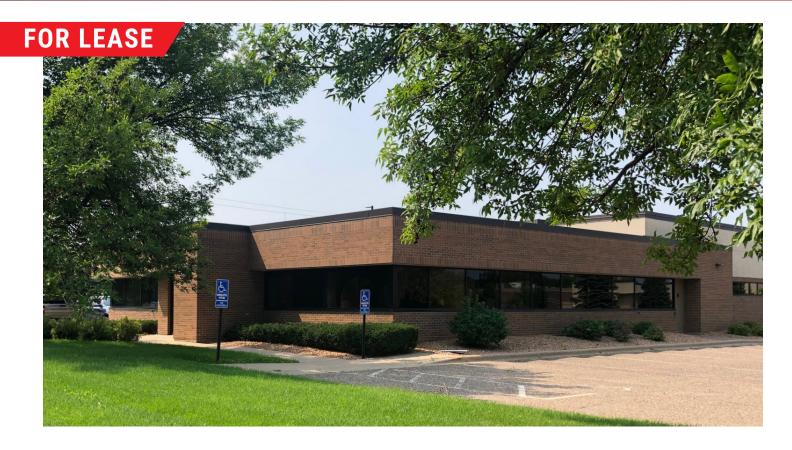

# 2711 FAIRVIEW AVENUE | ROSEVILLE, MN

**AVAILABLE SPACE:** 3,985 SF

LEASE RATE:

\$18.00 PSF GROSS + UTILITIES

TERM: FLEXIBLE

### **PROPERTY HIGHLIGHTS**

- · Cost effective move-in ready space
- · Highly flexible lease terms
- Easy access to 35W & Snelling Avenue
- Close proximity to Rosedale Center and Rosedale Commons Shopping Center
- Ample parking

## 2711 FAIRVIEW AVENUE

ROSEVILLE, MINNESOTA