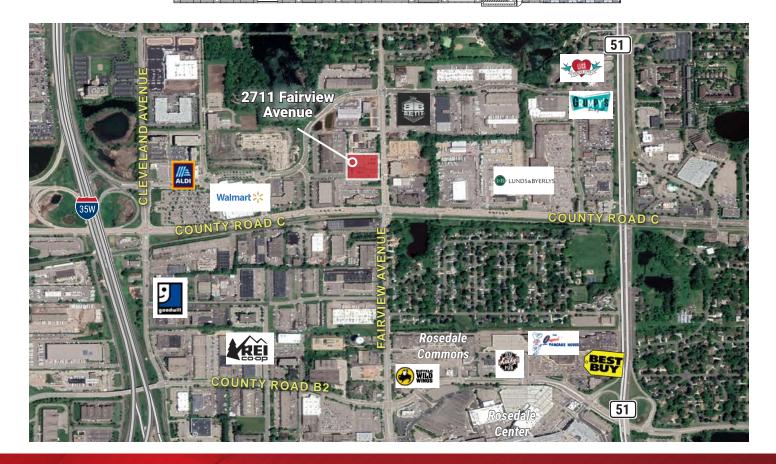

### **PROPERTY HIGHLIGHTS**

- · Cost effective move-in ready space
- · Highly flexible lease terms
- Easy access to 35W & Snelling Avenue
- Close proximity to Rosedale Center and Rosedale Commons Shopping Center
- Ample parking

## 2711 FAIRVIEW AVENUE

ROSEVILLE, MINNESOTA