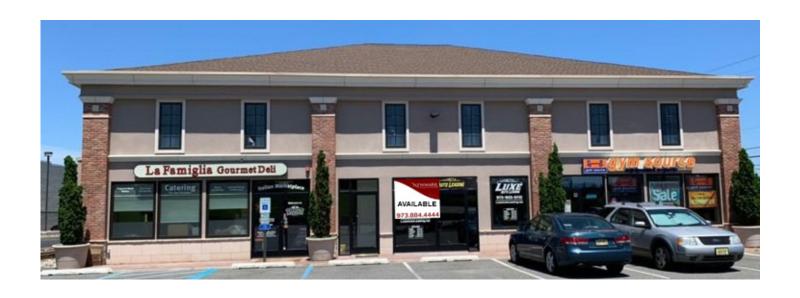

# 110 Route 10 EAST HANOVER, NJ

For Lease

#### Two 2,500 SF Ground Level Retail Units

- · Vanilla Box
- Required Lease Terms: 60 Months

#### 5,000 SF Second Floor Office Unit

- Elevator To Be Constructed
- Required Lease Terms: 60 Months

# **Property/Building Features**

- ± 12,000 SF / 0.28 Acres
- 35,000 Vehicles Per Day
- 75 Parking Spaces
- Strong Mix of National and Local Retailers
- Near Major Corporations Bayer, Metlife and Novartis
- Close To Retailers Costco, Home Goods and Home Depot
- Close To Routes 280, 287, and Morristown Airport