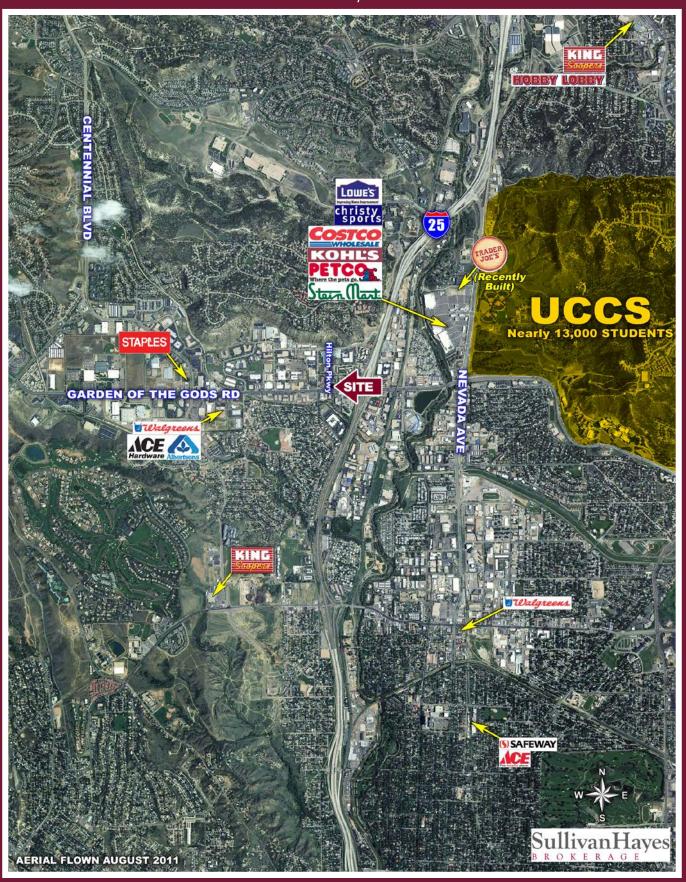

## NEC Garden of the Gods & Hilton Pkwy G S

Ν

### TRAFFICCOUNTS

Garden of the Gods Rd east of Chestnut St 47,141 cars/day Garden of the Gods Rd west of Chestnut St 41,598 cars/day Source: Google Earth 2012

### 2000 South Colorado Boulevard | Suite 8500, Tower 1 | Denver, Colorado 80222 | 303.534.0900 Fax: 303.831.1333 | www.sullivanhayes.com

GARDEN OF THE GODS RD 47,141 ADT

1 88

SILIE