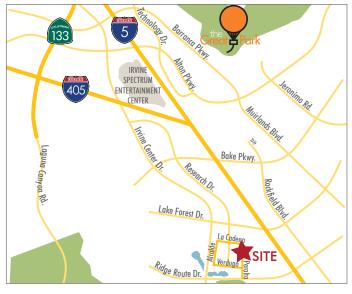

#### PROPERTY FEATURES

- UNIT 116: ±534 SQ. FT. CONDO
  - » **SALE PRICE:** \$50,000
  - » LEASE RATE: \$890 MG/MO.
- SURFACE FREE PARKING
- PERFECT OWNER USER SPACE
- SELLER FINANCING POTENTIALLY AVAILABLE
- EXCELLENT 5, 405 AND 133 FREEWAY ACCESS
- NEAR IRVINE SPECTRUM ENTERTAINMENT CENTER
- PROPERTY ON LEASED LAND
- AVAILABLE NOW