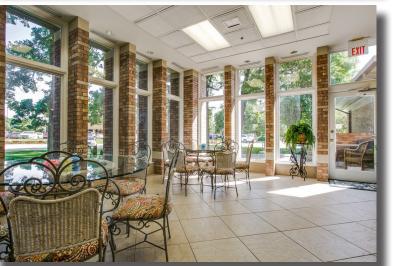

## **Property Features**

- Nicely Finished Out Two-Story Office Building
- Excellent Curb Appeal on a Corner Site
- Full Kitchen/Breakroom/Coffee Shop
- Elevator
- 3.73/1,000 Parking (58 Spaces)
- Partially Furnished
- Large Monument Sign
- Arlington Entertainment District (Hotels, Restaurants, AT&T Stadium, Texas Live!/Globe Life Park)
- Centrally Located in the Dallas/Fort Worth Metroplex
- 15 Miles to Downtown Fort Worth
- 16 Miles to Downtown Dallas
- 8 Miles to DFW International Airport
- 19 Miles to Dallas Love Field
- 9 Miles to Arlington Municipal Airport