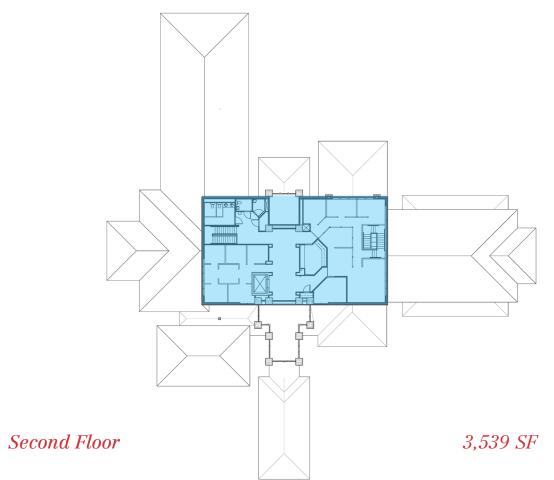

## **Property Features**

- Nicely Finished Out Two-Story Office Building
- Excellent Curb Appeal on a Corner Site
- Full Kitchen/Breakroom/Coffee Shop
- Elevator
- 3.73/1,000 Parking (58 Spaces)
- Partially Furnished
- Large Monument Sign
- Arlington Entertainment District (Hotels, Restaurants, AT&T Stadium, Texas Live!/Globe Life Park)
- Centrally Located in the Dallas/Fort Worth Metroplex
- 15 Miles to Downtown Fort Worth
- 16 Miles to Downtown Dallas
- 8 Miles to DFW International Airport
- 19 Miles to Dallas Love Field
- 9 Miles to Arlington Municipal Airport