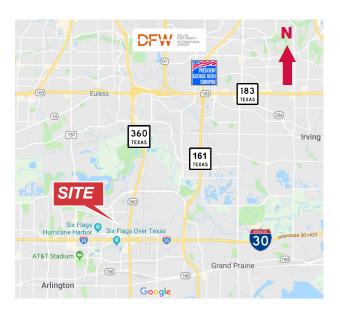

## **Property Features**

- Nicely Finished Out Two-Story Office Building
- Excellent Curb Appeal on a Corner Site
- Full Kitchen/Breakroom/Coffee Shop
- Elevator
- 3.73/1,000 Parking (58 Spaces)
- Partially Furnished
- Large Monument Sign
- Arlington Entertainment District (Hotels, Restaurants, AT&T Stadium, Texas Live!/Globe Life Park)
- Centrally Located in the Dallas/Fort Worth Metroplex
- 15 Miles to Downtown Fort Worth
- 16 Miles to Downtown Dallas
- 8 Miles to DFW International Airport
- 19 Miles to Dallas Love Field
- 9 Miles to Arlington Municipal Airport