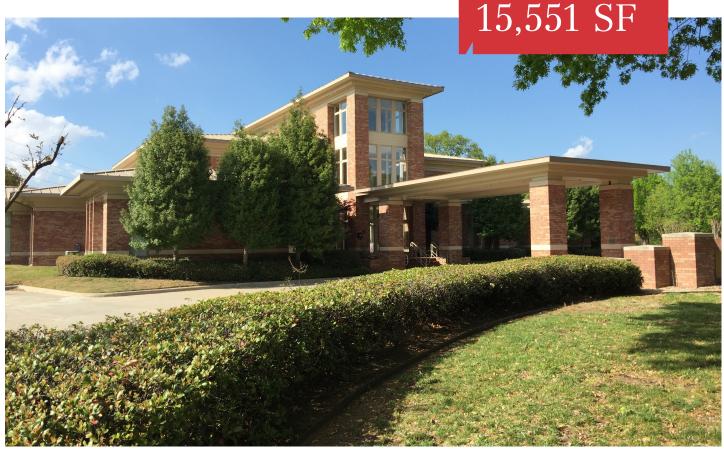

## Delta Delta National Headquarters 2331 Brookhollow Plaza Drive

Arlington, Texas 76006

## **Property Features**

- Nicely Finished Out Two-Story Office Building
- Excellent Curb Appeal on a Corner Site
- Full Kitchen/Breakroom/Coffee Shop
- Elevator
- 3.73/1,000 Parking (58 Spaces)
- Partially Furnished
- Large Monument Sign
- Arlington Entertainment District (Hotels, Restaurants, AT&T Stadium, Texas Live!/Globe Life Park)
- Centrally Located in the Dallas/Fort Worth Metroplex
- 15 Miles to Downtown Fort Worth
- 16 Miles to Downtown Dallas
- 8 Miles to DFW International Airport
- 19 Miles to Dallas Love Field
- 9 Miles to Arlington Municipal Airport