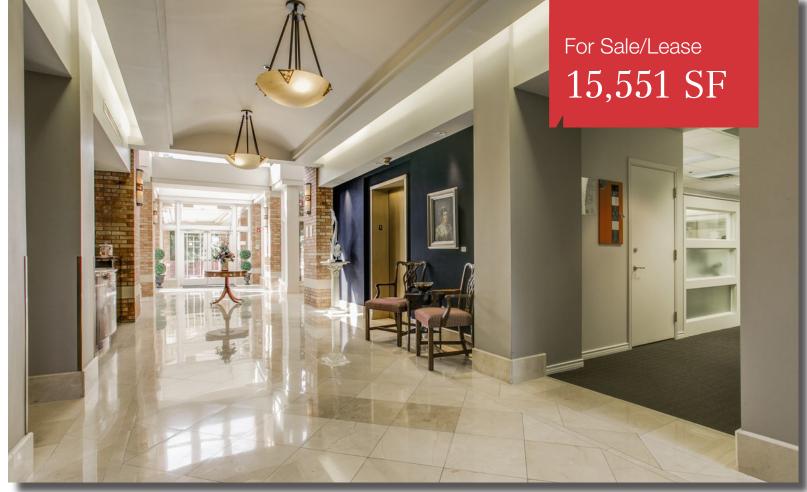

## **Property Features**

- Nicely Finished Out Two-Story Office Building
- Excellent Curb Appeal on a Corner Site
- Full Kitchen/Breakroom/Coffee Shop
- Elevator
- 3.73/1,000 Parking (58 Spaces)
- Partially Furnished
- Large Monument Sign
- Arlington Entertainment District (Hotels, Restaurants, AT&T Stadium, Texas Live!/Globe Life Park)
- Centrally Located in the Dallas/Fort Worth Metroplex
- 15 Miles to Downtown Fort Worth
- 16 Miles to Downtown Dallas
- 8 Miles to DFW International Airport
- 19 Miles to Dallas Love Field
- 9 Miles to Arlington Municipal Airport