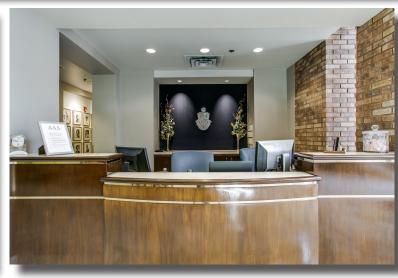

## **Property Features**

- Nicely Finished Out Two-Story Office Building
- Excellent Curb Appeal on a Corner Site
- Full Kitchen/Breakroom/Coffee Shop
- Elevator
- 3.73/1,000 Parking (58 Spaces)
- Partially Furnished
- Large Monument Sign
- Arlington Entertainment District (Hotels, Restaurants, AT&T Stadium, Texas Live!/Globe Life Park)
- Centrally Located in the Dallas/Fort Worth Metroplex
- 15 Miles to Downtown Fort Worth
- 16 Miles to Downtown Dallas
- 8 Miles to DFW International Airport
- 19 Miles to Dallas Love Field
- 9 Miles to Arlington Municipal Airport