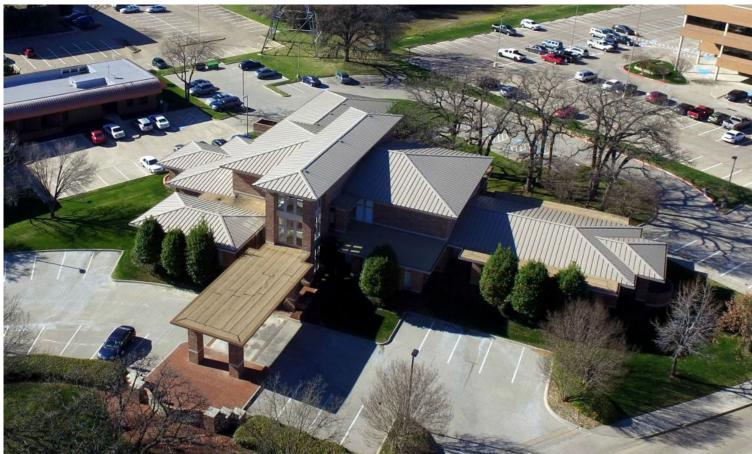

## Delta Delta National Headquarters 2331 Brookhollow Plaza Drive

Arlington, Texas 76006

## **Property Features**

- Nicely Finished Out Two-Story Office Building
- Excellent Curb Appeal on a Corner Site
- Full Kitchen/Breakroom/Coffee Shop
- Elevator
- 3.73/1,000 Parking (58 Spaces)
- Partially Furnished
- Large Monument Sign
- Arlington Entertainment District (Hotels, Restaurants, AT&T Stadium, Texas Live!/Globe Life Park)
- Centrally Located in the Dallas/Fort Worth Metroplex
- 15 Miles to Downtown Fort Worth
- 16 Miles to Downtown Dallas
- 8 Miles to DFW International Airport
- 19 Miles to Dallas Love Field
- 9 Miles to Arlington Municipal Airport