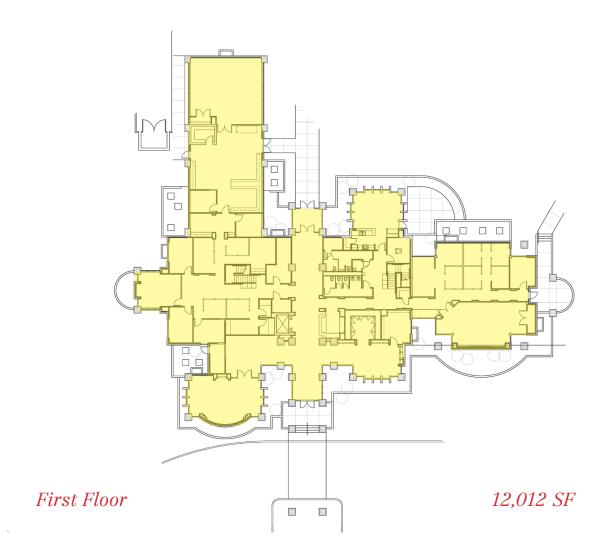

## **Property Features**

- Nicely Finished Out Two-Story Office Building
- Excellent Curb Appeal on a Corner Site
- Full Kitchen/Breakroom/Coffee Shop
- Elevator
- 3.73/1,000 Parking (58 Spaces)
- Partially Furnished
- Large Monument Sign
- Arlington Entertainment District (Hotels, Restaurants, AT&T Stadium, Texas Live!/Globe Life Park)
- Centrally Located in the Dallas/Fort Worth Metroplex
- 15 Miles to Downtown Fort Worth
- 16 Miles to Downtown Dallas
- 8 Miles to DFW International Airport
- 19 Miles to Dallas Love Field
- 9 Miles to Arlington Municipal Airport