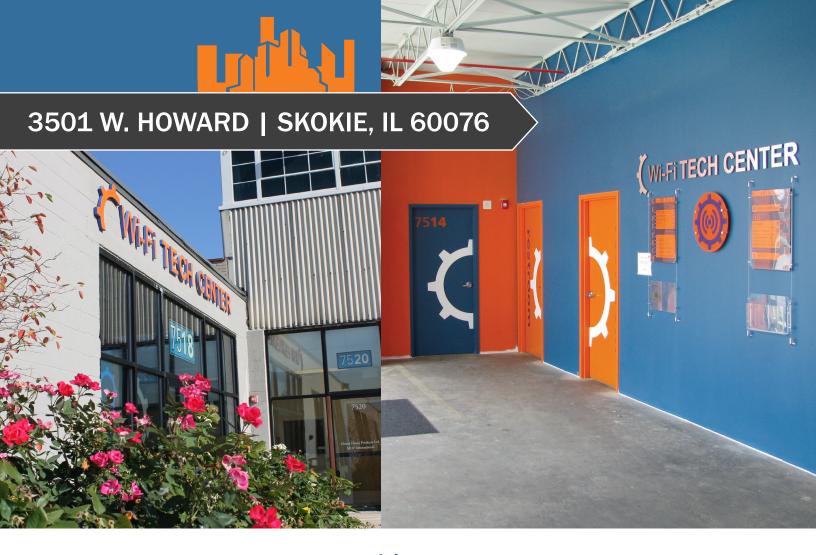

## **SKOKIE TECH CENTER** 3501 HOWARD STREET | SKOKIE, IL 60076

Located just minutes away from the following:

LINCOLNWOOD

TOWN CENTER

### **COMMERCIAL OFFICES AND INDUSTRIAL FACILITES**

The Skokie Tech Center is owned and leased by Weiss Properties, Inc. Located in the vibrant Skokie Industrial Park, this building is just five minutes east of the Edens Expressway (1-94). This state-of-the-art industrial building has 167,544 square feet of multi-tenant flex space. It presents an ideal opportunity for any business looking for custom built units, ample room to expand, and access to industrial amenities including loading docks, warehouse storage, and fleet parking space.