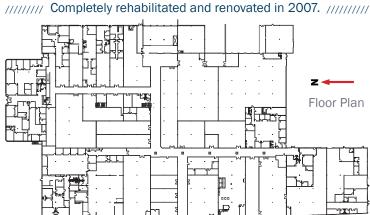

### **PROPERTY FEATURES**

- Complete Renovation
- 12'6" 20'6" Ceiling Clearance
- 10,000A / 480V Heavy Duty Power
- Loading Docks:
  - 5 Interior, 5 Exterior
- Build to Suite Available
- Operable Skylights
- Security Cameras Onsite
- Temperature Controlled Available
- Maintenance Engineer Onsite