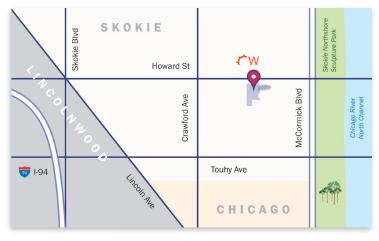

## **SKOKIE TECH CENTER** 3501 HOWARD STREET | SKOKIE, IL 60076

Located just minutes away from the following:

LINCOLNWOOD

TOWN CENTER