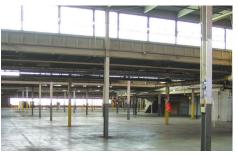

### **PROPERTY FEATURES**

- Complete Renovation
- 12'6" 20'6" Ceiling Clearance
- 10,000A / 480V Heavy Duty Power
- Loading Docks:
  - 5 Interior, 5 Exterior
- Build to Suite Available
- Operable Skylights
- Security Cameras Onsite
- Temperature Controlled Available
- Maintenance Engineer Onsite

### **COMMERCIAL OFFICES AND INDUSTRIAL FACILITES**

The Skokie Tech Center is owned and leased by Weiss Properties, Inc. Located in the vibrant Skokie Industrial Park, this building is just five minutes east of the Edens Expressway (1-94). This state-of-the-art industrial building has 167,544 square feet of multi-tenant flex space. It presents an ideal opportunity for any business looking for custom built units, ample room to expand, and access to industrial amenities including loading docks, warehouse storage, and fleet parking space.