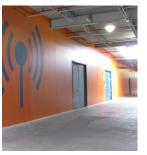

### **COMMERCIAL OFFICES AND INDUSTRIAL FACILITES**

The Skokie Tech Center is owned and leased by Weiss Properties, Inc. Located in the vibrant Skokie Industrial Park, this building is just five minutes east of the Edens Expressway (1-94). This state-of-the-art industrial building has 167,544 square feet of multi-tenant flex space. It presents an ideal opportunity for any business looking for custom built units, ample room to expand, and access to industrial amenities including loading docks, warehouse storage, and fleet parking space.