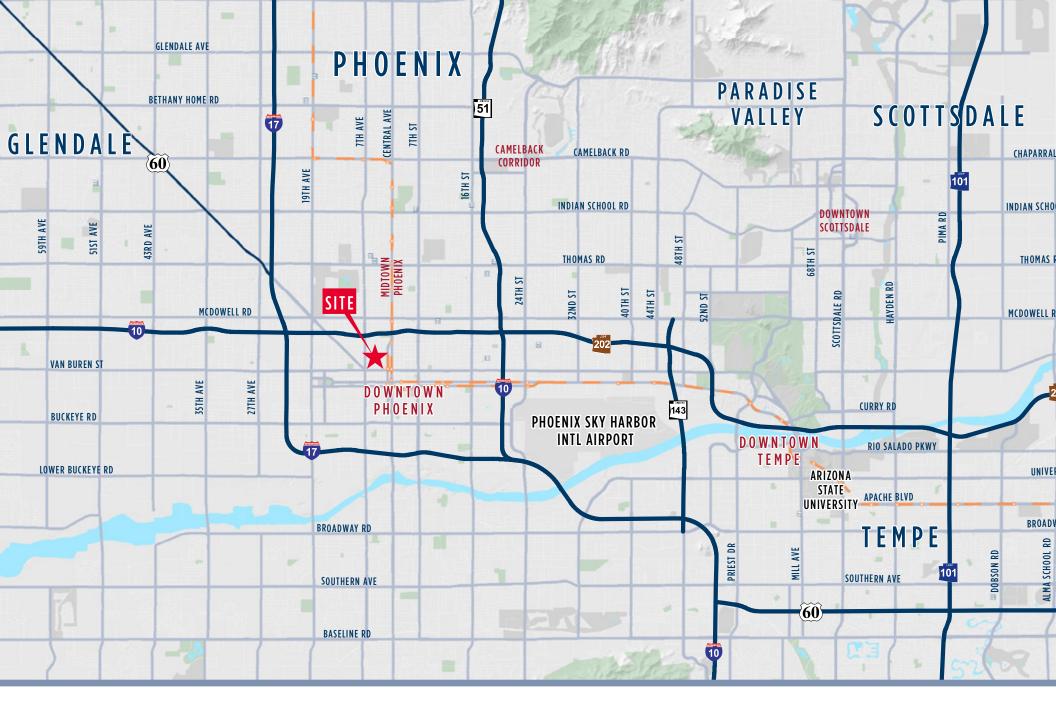

# **Property Highlights**

**A.P.N.**: 111-39-024

Building Size: Up to 2,200 SF with 500 SF patio

**Land Size**: ±10,500 SF

**Current Zoning**: DTC; C-2

- Located next to The Vig and Cibo
   (Two extremely successful restaurants)
- 8 parking spots on site
- Great visibility on 5th Avenue
- Across the street from the future The Fillmore project.