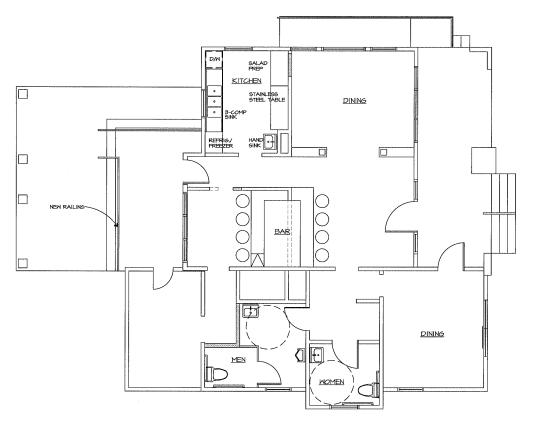

#### **Brent Mallonee**

Senior Director +1 602 224 4437 brent.mallonee@cushwake.com

#### **Chris Hollenbeck**

Senior Director +1 602 224 4475 chris.hollenbeck@cushwake.com 2555 E. Camelback Rd, Suite 400 Phoenix, Arizona 85016 ph: +1 602 954 9000 fx: +1 602 468 8588 cushmanwakefield.com





## **Potential Restaurant Plan**





# **Property Highlights**

**A.P.N.**: 111-39-024

Building Size: Up to 2,200 SF with 500 SF patio

**Land Size**: ±10,500 SF

**Current Zoning**: DTC; C-2

- Located next to The Vig and Cibo
   (Two extremely successful restaurants)
- 8 parking spots on site
- Great visibility on 5th Avenue
- Across the street from the future The Fillmore project.

# **Demographics**

|                            | 1 Mile   | 3 Miles  | 5 Miles  |
|----------------------------|----------|----------|----------|
| 2017 Population            | 16,790   | 114,382  | 381,087  |
| Daytime Population         | 90,342   | 285,603  | 612,871  |
| 2017 Households            | 6,587    | 41,365   | 126,439  |
| 2017 Avg. Household Income | \$31,689 | \$31,879 | \$33,666 |



### **Brent Mallonee**

Senior Direct