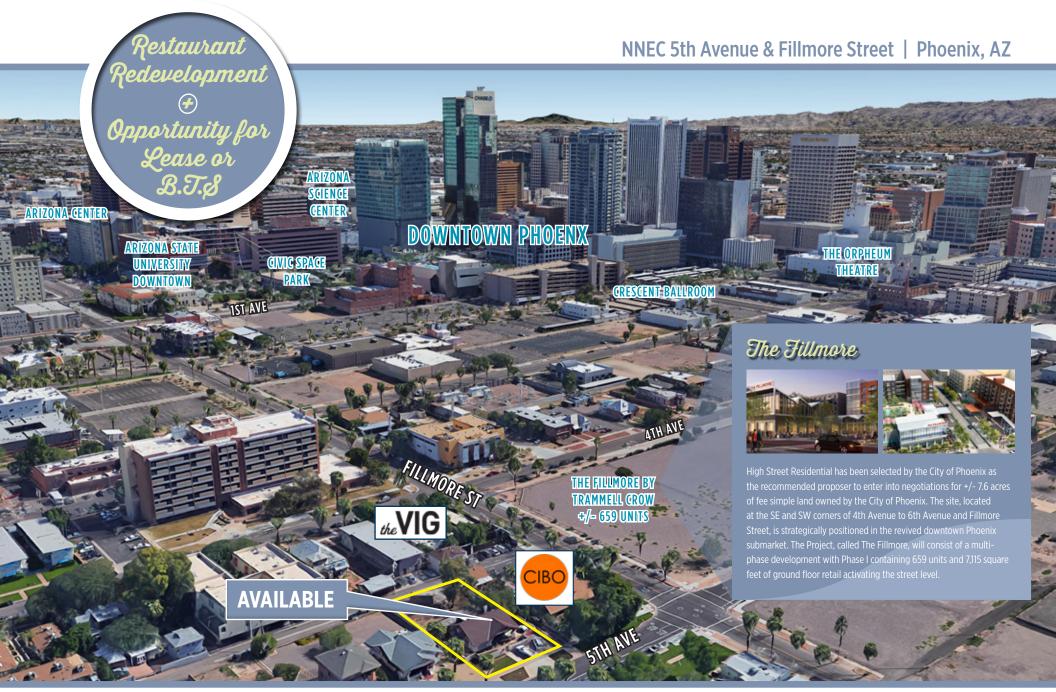

# **Property Highlights**

**A.P.N.**: 111-39-024

Building Size: Up to 2,200 SF with 500 SF patio

**Land Size**: ±10,500 SF

**Current Zoning**: DTC; C-2

- Located next to The Vig and Cibo
   (Two extremely successful restaurants)
- 8 parking spots on site
- Great visibility on 5th Avenue
- Across the street from the future The Fillmore project.