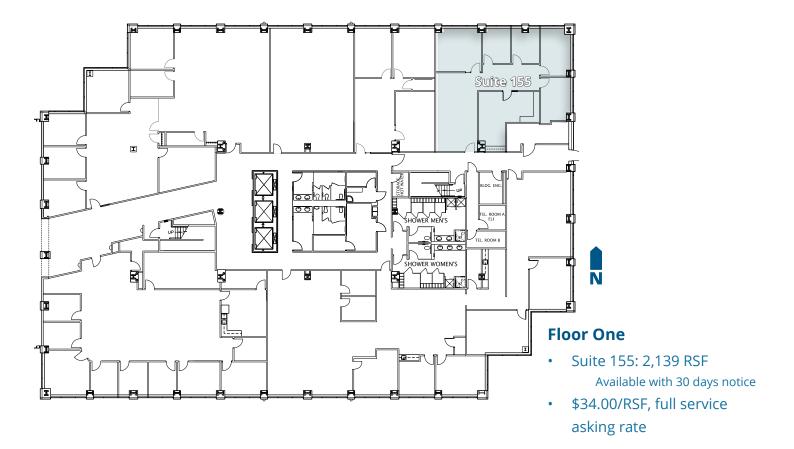

Lake City, Park City and the Salt Lake International Airport. Four ski resorts are also just minutes away, and nearby are several premier hotels, many popular restaurants and Old Mill Golf Course.

- 4 parking stalls / 1,000 USF leased
- Covered and reserved parking available
- Monument signage available
- Energy Star Certified
- Existing LEED Gold Designation
- 2015 TOBY Award winner
- On-site property management and engineer
- On-site men and women shower facilities
- Breakfast/coffee café located in the lobby of building 8 with outdoor seating
- Newly updated lobby, corridors including common area restrooms and the parking decks

Dana Baird, ссім 801.303.5526 dbaird@comre.com Mike Richmond 801.303.5434 mrichmond@comre.com

CUSHMAN & WAKEFIELD Commerce



## COTTONWOOD CORPORATE CENTER





Dana Baird, ссім 801.303.5526 dbaird@comre.com

Mike Richmond 801.303.5434 mrichmond@comre.com







## Hines

Hines is a privately owned global real estate investment firm founded in 1957 with a presence in 182 cities in 20 countries. Hines has \$89.1 billion of assets under management, including \$42.5 billion for which Hines provides fiduciary investment management services, and \$46.6 billion for which Hines provides third-party property-level services. The firm has 109 developments currently underway around the world, including several major projects in Manhattan. Historically, Hines has developed, redeveloped or acquired 1,126 properties, totaling over 350 million square feet. The firm's current property and asset management portfolio includes 457 properties, representing over 1