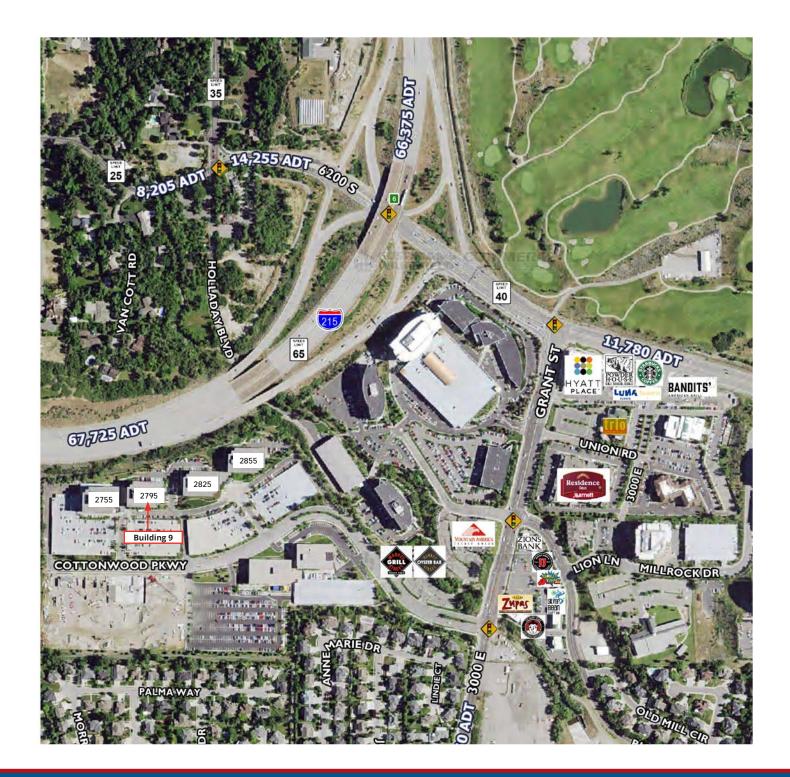

## 2795 East Cottonwood Parkway

Cottonwood Corporate Center is one of Salt Lake City's most prestigious locations. Nestled at the foot of the Wasatch Mountains, the center overlooks nearly the entire Salt Lake Valley. With easy access to I-215 freeway, you're just 20 minutes away from downtown Salt Lake City, Park City and the Salt Lake International Airport. Four ski resorts are also just minutes away, and nearby are several premier hotels, many popular restaurants and Old Mill Golf Course.