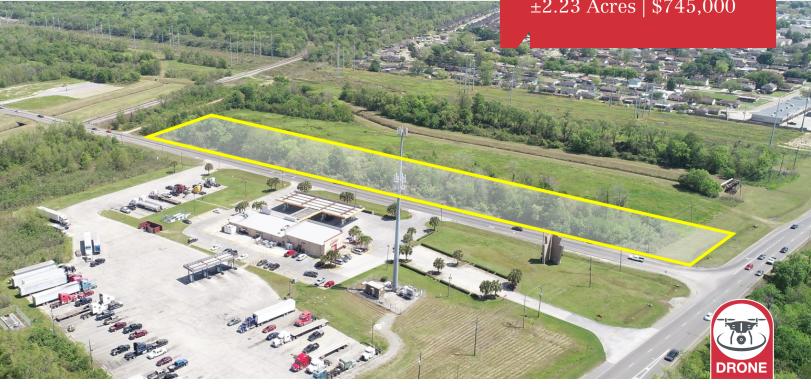

## For Sale Vacant Land ±2.23 Acres | \$745,000

### **Property Highlights**

- ±2.23 acre lot on the corner of 9 Mile Point Road and Westbank Expressway
- 1,000' of frontage on 9 Mile Point Road
- OW1 Zoning (Office/Warehouse District)
- Near Claiborne Gardens Subdivision
- Approximately 12 miles from Downtown New Orleans and 10 miles from Louis Armstrong New Orleans International Airport