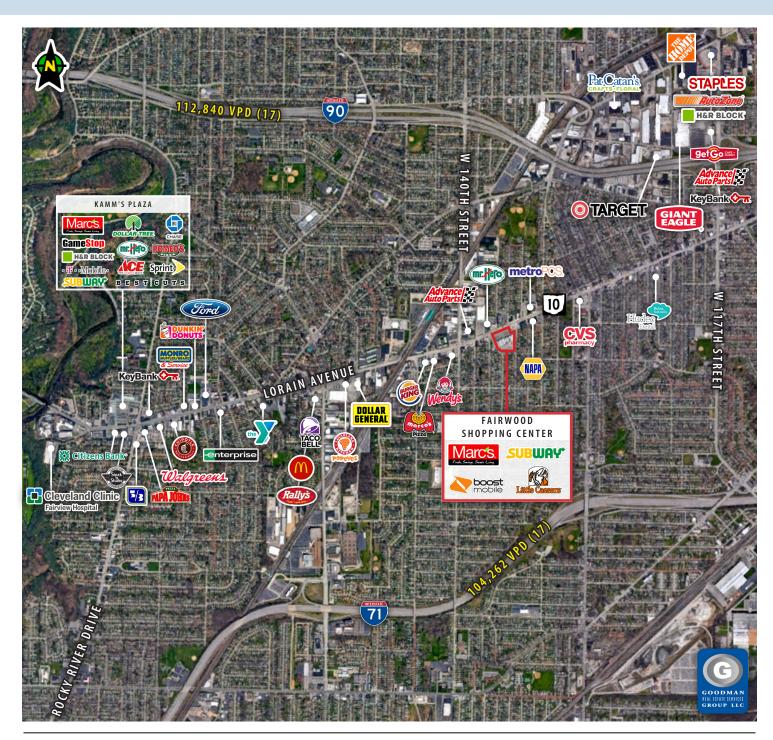

## **HIGHLIGHTS**

- Grocery-anchored shopping center with over 550' of frontage to Lorain Avenue (Route 10)
- · Located on Lorain Avenue just east of West 140th Street in
- High-density residential population: 21,816 people within 1-mile
- · Large free parking lot in front and behind shopping center
- · Direct access to public transportation (RTA)
- · Join Marc's and other national retailers including Subway, Little Caesar's Pizza, and Boost Mobile
- Ideal location for retail, restaurants, banks, and service tenants

## **DEMOGRAPHICS**

| POPULATION            | 1 MILE   | 3 MILE   | 5 MILE   |
|-----------------------|----------|----------|----------|
| 2022 Projection       | 21,095   | 155,408  | 311,430  |
| 2017 Estimate         | 21,816   | 159,820  | 321,110  |
|                       |          |          |          |
| INCOME                | 1 MILE   | 3 MILE   | 5 MILE   |
| 2017 Average          | \$47,569 | \$54,515 | \$56,782 |
| 2017 Median           | \$38,033 | \$40,395 | \$41,976 |
|                       |          |          |          |
| DAYTIME<br>POPULATION | 1 MILE   | 3 MILE   | 5 MILE   |
| 2017 Employees        | 7,282    | 67,392   | 145,448  |