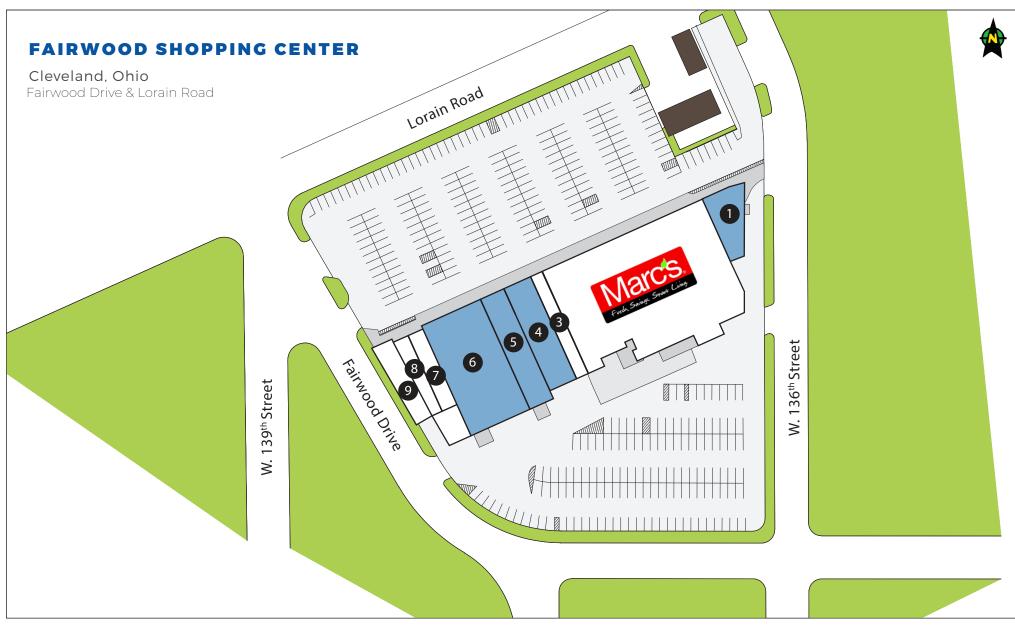

#### **AVAILABLE SPACES:**

- 2,988-square-foot former bank endcap with drive-thru
- · 4,200-square-foot inline space
- · 4,420-square-foot former Rent-A-Center
- · 9,800-square-foot former Goodwill
- 18,420-square-foot anchor space can be created

#### **SETH MARKS**

Senior Associate seth@goodmanrealestate.com

|      |                                                  |                | 7                               |  |
|------|--------------------------------------------------|----------------|---------------------------------|--|
| KEY: | EY: AVAILABLE NEGOTIATING LEASED OWNED BY OTHERS |                |                                 |  |
| Unit | Tenant                                           | Size (Sq. Ft.) |                                 |  |
| 1    | Available                                        | 2,988          | 7 Darnal Brothers Jewelry 2,000 |  |
| 2    | Marc's                                           | 38,939         | 8 Little Caesar's 1,500         |  |
| 3    | Subway                                           | 1,950          | 9 Boost Mobile 2,000            |  |
| 4    | Available                                        | 4,420          |                                 |  |
| 5    | Available                                        | 4,200          |                                 |  |
| 6    | Available                                        | 9,800          |                                 |  |