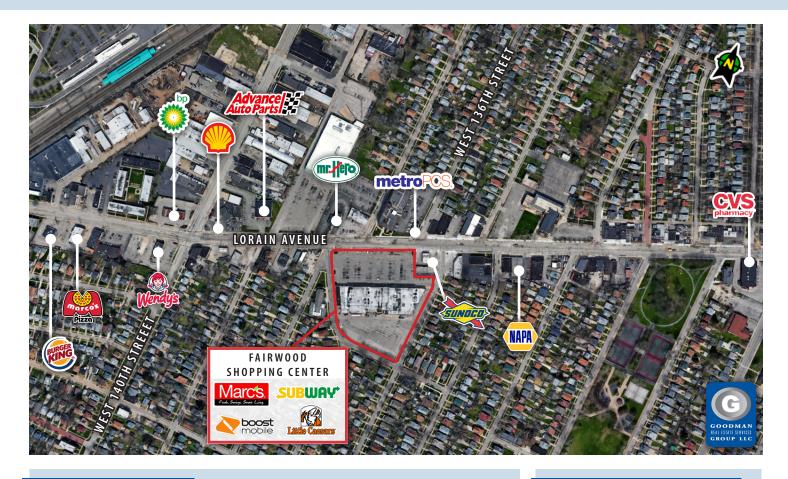

## **HIGHLIGHTS**

- Grocery-anchored shopping center with over 550' of frontage to Lorain Avenue (Route 10)
- · Located on Lorain Avenue just east of West 140th Street in
- High-density residential population: 21,816 people within 1-mile
- · Large free parking lot in front and behind shopping center
- · Direct access to public transportation (RTA)
- · Join Marc's and other national retailers including Subway, Little Caesar's Pizza, and Boost Mobile
- Ideal location for retail, restaurants, banks, and service tenants

#### **AVAILABLE SPACES:**

- 2,988-square-foot former bank endcap with drive-thru
- · 4,200-square-foot inline space
- · 4,420-square-foot former Rent-A-Center
- · 9,800-square-foot former Goodwill
- 18,420-square-foot anchor space can be created