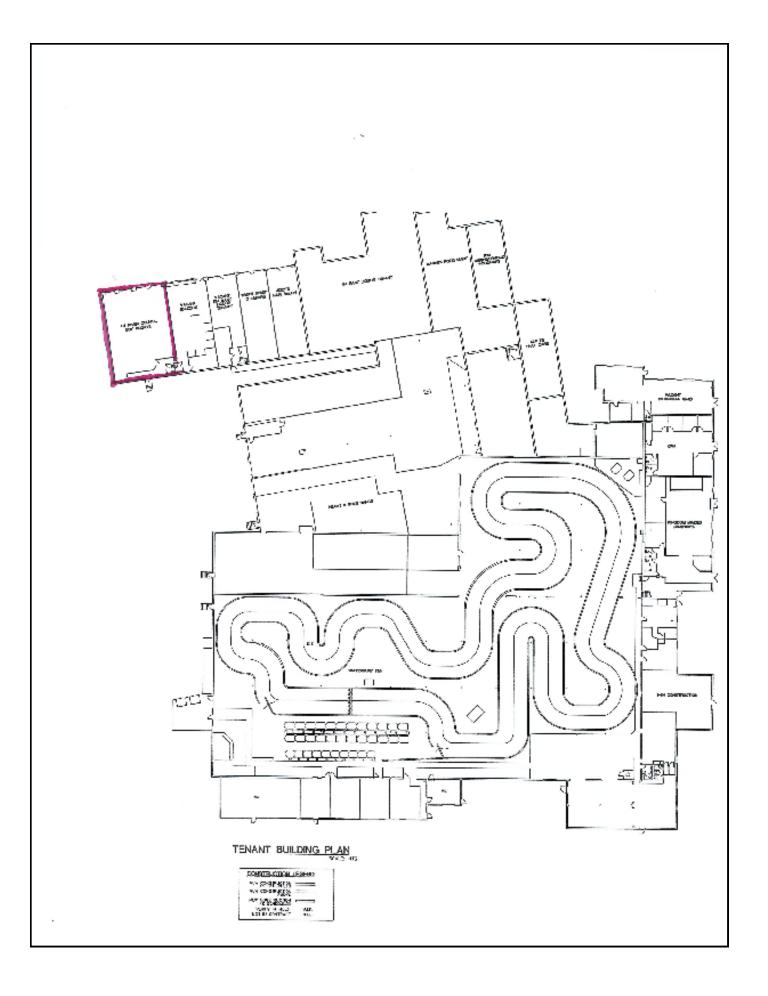

## **GROUND FLOOR FRONT RETAIL SPACE**

- End CAP Corner Location
- Well Established Retail Location
- Excellent Access to Exit 25 I-84
- Asking \$12.00 PSF Gross Plus Utilities

Other Tenants Located In This Power Center Include:

- Brass City Raceway
- Dynamite Academy of Gymnastics
- Heart & Sole Dance Studio
- State Farm Insurance
- Trantolo & Trantolo
- I-84 Wines & Liquors