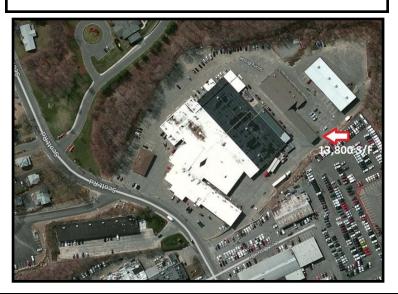

# 130 Scott Road Waterbury, CT 06705

### RETAIL SPACE 2,080 SF +/-

## **GROUND FLOOR FRONT RETAIL SPACE**

- End CAP Corner Location
- Well Established Retail Location
- Excellent Access to Exit 25 I-84
- Asking \$12.00 PSF Gross Plus Utilities