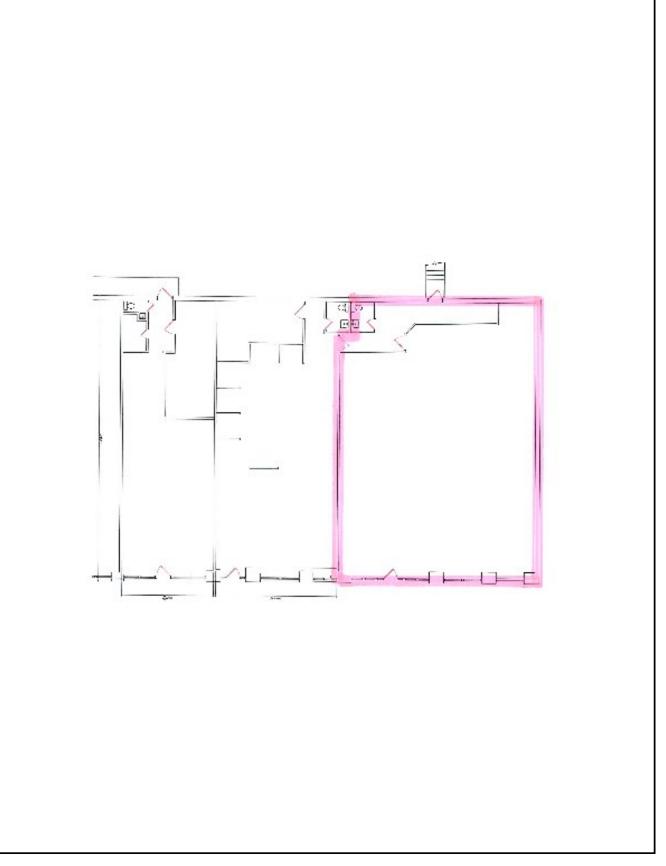

### RETAIL SPACE 2,080 SF +/-

## **GROUND FLOOR FRONT RETAIL SPACE**

- End CAP Corner Location
- Well Established Retail Location
- Excellent Access to Exit 25 I-84
- Asking \$12.00 PSF Gross Plus Utilities

| PROPERTY ADDRESS      | 130 Scott Road      |                  |              |
|-----------------------|---------------------|------------------|--------------|
| CITY, STATE           | Waterbury, CT 06705 |                  |              |
|                       |                     |                  |              |
| BUILDING INFO         |                     | MECHANICAL EQUIP |              |
| Total S/F             | 2,080 SF+/-         | Sprinklered      | Yes          |
| Exterior construction | Block               | OTHER            |              |
| UTILITIES             |                     | Zoning           | Commercial   |
| Sewer                 | City                | Parking          | Excellent    |
| Water                 | City                | Interstate       | I-84—Exit 25 |
| Gas                   | Eversource          | TERMS            |              |
| Electric              | Eversource          | Lease rate       | \$12.00 PSF  |
|                       | 200 Amps            |                  |              |