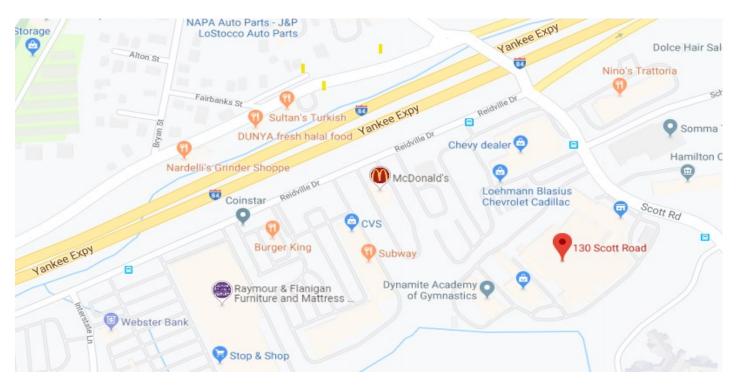

# 130 Scott Road Waterbury, CT 06705

| PROPERTY ADDRESS      | 130 Scott Road      |                  |              |
|-----------------------|---------------------|------------------|--------------|
| CITY, STATE           | Waterbury, CT 06705 |                  |              |
|                       |                     |                  |              |
| BUILDING INFO         |                     | MECHANICAL EQUIP |              |
| Total S/F             | 2,080 SF+/-         | Sprinklered      | Yes          |
| Exterior construction | Block               | OTHER            |              |
| UTILITIES             |                     | Zoning           | Commercial   |
| Sewer                 | City                | Parking          | Excellent    |
| Water                 | City                | Interstate       | I-84—Exit 25 |
| Gas                   | Eversource          | TERMS            |              |
| Electric              | Eversource          | Lease rate       | \$12.00 PSF  |
|                       | 200 Amps            |                  |              |