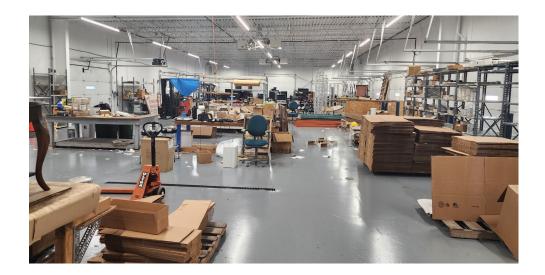

#### **Property Details**

- 7500 Square Foot Building
- 13 Drive In Doors and 1 Dock Door with leveler
- 4 Offices and open space with 2 bathrooms and Kitchen
- 2+/- Acre Lot with additional clear space North of the building
- CP-3 Zoning
- Resurfaced Parking and Fencing
- New warehouse heaters
- Newer roof