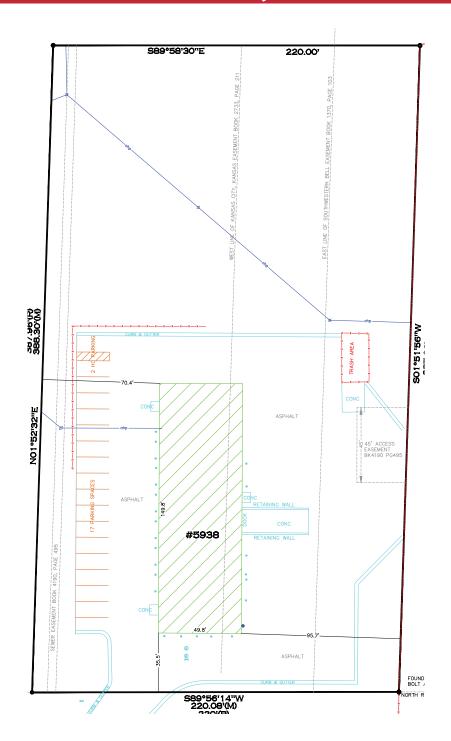

# INDUSTRIAL/FLEX SPACE FOR SALE





# 5938 STATE AVE

KANSAS CITY, KS 66102

\$750,000

#### **Property Details**

- 7500 Square Foot Building
- 13 Drive In Doors and 1 Dock Door with leveler
- 4 Offices and open space with 2 bathrooms and Kitchen
- 2+/- Acre Lot with additional clear space North of the building
- CP-3 Zoning
- Resurfaced Parking and Fencing
- New warehouse heaters
- Newer roof

For more information contact:

#### MATT WATKINS

913.266.5424

matt@reececommercial.com

# 5938 STATE AVE, KANSAS CITY, KS 66102

### **FOR SALE**









# 5938 STATE AVE, KANSAS CITY, KS 66102

### **FLOOR PLAN**





# 5938 STATE AVE, KANSAS CITY, KS 66102

#### **FOR SALE**



The Information Above Has Been Obtained From Sources Believed Reliable. While We Do Not Doubt Its Accuracy We Have Not Verified It And Make No Guarantee, Warranty Or Representation About It. It Is Your Responsibility To Independently Confirm Its Accuracy And Completeness. Any Projections, Opinions, Assumptions, Or Estimates Used Are For Example Only And Do Not Represent The Current Or Future Performance Of The Property. You And Your Advisors Should Conduct A Careful, Independent Investigation Of The Property To Determine To Your Satisfaction The Suitability Of The Property For Your Needs. © 2023