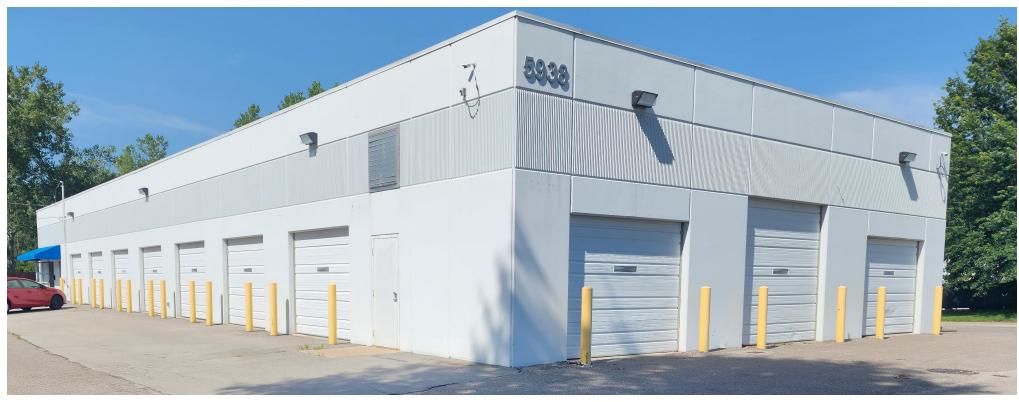

# INDUSTRIAL/FLEX SPACE FOR SALE

# 5938 STATE AVE

KANSAS CITY, KS 66102

\$750,000

#### **Property Details**

- 7500 Square Foot Building
- 13 Drive In Doors and 1 Dock Door with leveler
- 4 Offices and open space with 2 bathrooms and Kitchen
- 2+/- Acre Lot with additional clear space North of the building
- CP-3 Zoning
- Resurfaced Parking and Fencing
- New warehouse heaters
- Newer roof