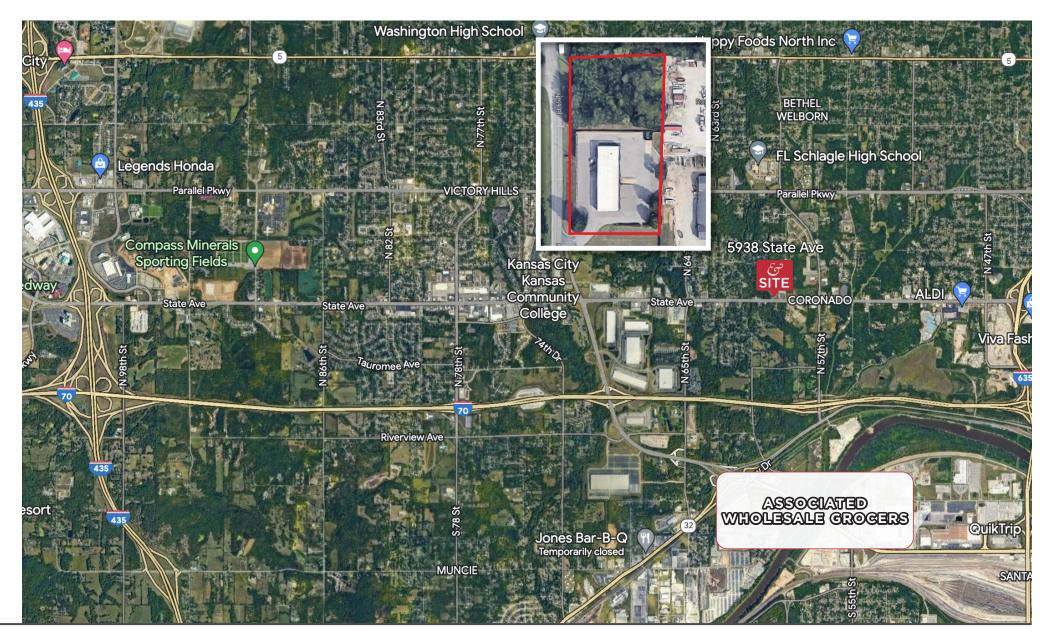

# INDUSTRIAL/FLEX SPACE FOR SALE





# 5938 STATE AVE

KANSAS CITY, KS 66102

\$750,000

#### **Property Details**

- 7500 Square Foot Building
- 13 Drive In Doors and 1 Dock Door with leveler
- 4 Offices and open space with 2 bathrooms and Kitchen
- 2+/- Acre Lot with additional clear space North of the building
- CP-3 Zoning
- Resurfaced Parking and Fencing
- New warehouse heaters
- Newer roof

For more information contact:

#### MATT WATKINS

913.266.5424

matt@reececommercial.com

# 5938 STATE AVE, KANSAS CITY, KS 66102

### **FOR SALE**









# 5938 STATE AVE, KANSAS CITY, KS 66102

### **FLOOR PLAN**





# 5938 STATE AVE, KANSAS CITY, KS 66102

#### **FOR SALE**



The Information Above Has Been Obtained From Sources Believed Reliable. While We Do Not Doubt Its Accuracy We Have Not Verified It And Make No Guarantee, Warranty Or Representation About It. It Is Your Responsibility To Independently Confirm Its Accuracy And Completeness. Any Projections, Opinions, Assumptions, Or Estimates Used Are For Example Only And Do Not Represent The Current Or Future Performance Of The Property. You And Your Advisors Should Conduct A Careful, Independent Investigation Of The Property To Determine To Your Satisfaction The Suitability Of The Property For Your Needs. © 2023