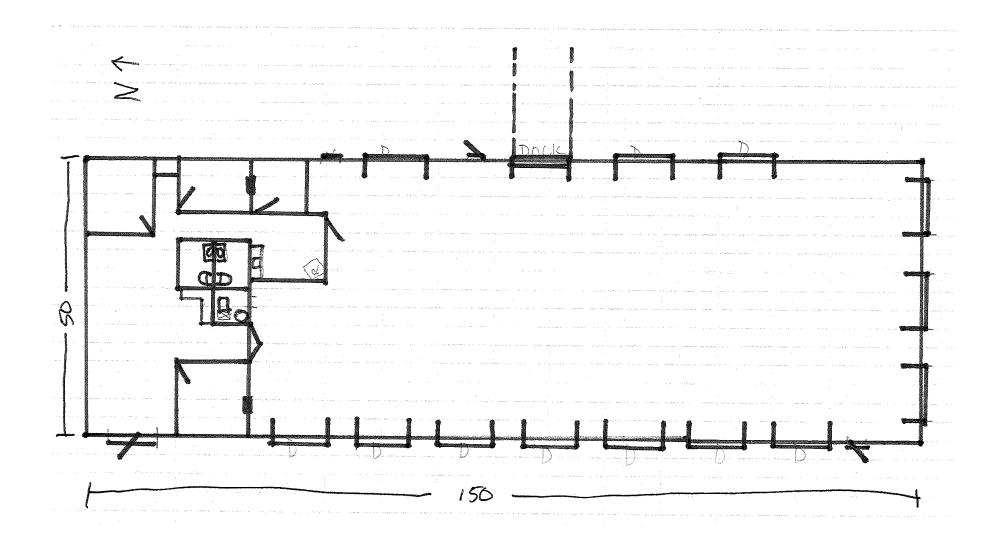

# INDUSTRIAL/FLEX SPACE FOR SALE





# 5938 STATE AVE

KANSAS CITY, KS 66102

\$750,000

#### **Property Details**

- 7500 Square Foot Building
- 13 Drive In Doors and 1 Dock Door with leveler
- 4 Offices and open space with 2 bathrooms and Kitchen
- 2+/- Acre Lot with additional clear space North of the building
- CP-3 Zoning
- Resurfaced Parking and Fencing
- New warehouse heaters
- Newer roof

For more information contact:

#### MATT WATKINS

913.266.5424

matt@reececommercial.com

# 5938 STATE AVE, KANSAS CITY, KS 66102

### **FOR SALE**









# 5938 STATE AVE, KANSAS CITY, KS 66102

### **FLOOR PLAN**





# 5938 STATE AVE, KANSAS CITY, KS 66102

#### **FOR SALE**



The Information Above Has Been Obtained From Sources Believed Reliable. While We Do Not Doubt Its Accuracy We Have Not Verified It And Make No Guarantee, Warranty Or Representation About It. It Is Your Responsibility To Independently Confirm Its Accuracy And Completeness. Any Projections, Opinions, Assumptions, Or Estimates Used Are For Example Only And Do Not Represent The Current Or Future Performance Of The Property. You And Your Advisors Should Conduct A Careful, Independent Investigation Of The Property To Determine To Your Satisfaction The Suitability Of The Property For Your Needs. © 2023