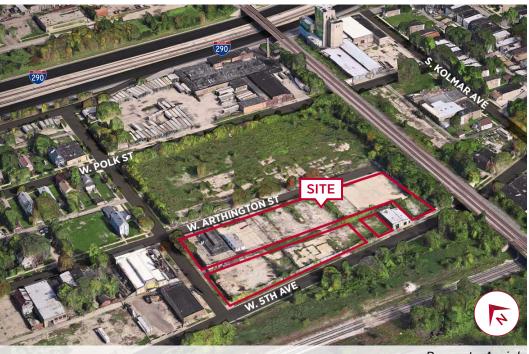

# 4655 W. Arthington Street CHICAGO, IL 60644

Property Aerial

For more information,

please contact:

## **PROPERTY SPECIFICATIONS**

| Land Size     | ± 119,502 Sq. Ft. (2.74 Acres)                                                                                                                                                                                                          |
|---------------|-----------------------------------------------------------------------------------------------------------------------------------------------------------------------------------------------------------------------------------------|
| Ward/Alderman | 24th Ward, Michael Scott Jr. (773) 533-2400                                                                                                                                                                                             |
| Zoning        | M1-2                                                                                                                                                                                                                                    |
| 2016 Taxes    | \$26,653.10                                                                                                                                                                                                                             |
| Lease Rate    | \$9,000/Month Gross                                                                                                                                                                                                                     |
| Sale Price    | \$850,000                                                                                                                                                                                                                               |
| Comments      | <ul> <li>Ideal for in-city service, construction, vehicle storage and maintenance companies</li> <li>Fully-improved land site</li> <li>Located 5 miles from downtown Chicago with immediate access to I-290 Eisenhower 4-way</li> </ul> |