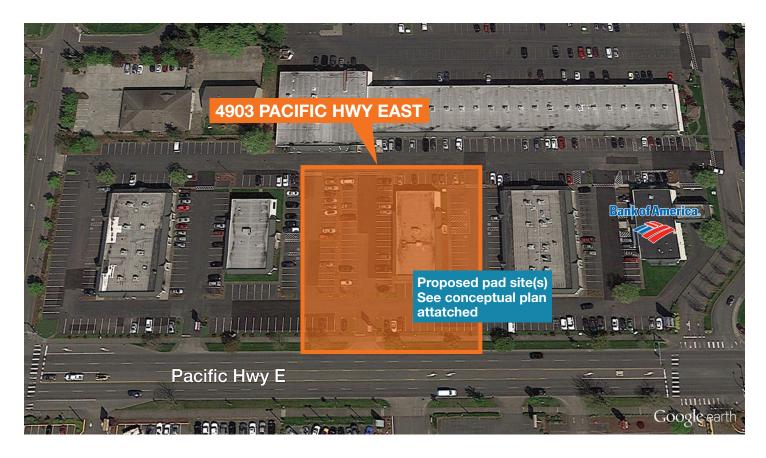

Maximum of 6,000 SF bldg or two 3,000 SF bldgs

| Drive-thru possible. Signage available on large pylon sign                 |  |  |
|----------------------------------------------------------------------------|--|--|
| Close proximity to I-5 and frontage on Pacific Hwy East                    |  |  |
| Owner may consider build-to-suit options                                   |  |  |
| Rent negotiable                                                            |  |  |
| 164,000 cars per day on I-5 and 21,610 cars per day on Pacific<br>Hwy East |  |  |
| Please see attatched site plan                                             |  |  |

#### Contact

Cramer Foster 253.722.1423 cfoster@kiddermathews.com Will Frame 253.722.1412 wframe@kiddermathews.com



For Lease

## 4903 Pacific Hwy East



#### DEMOGRAPHICS

|                   | 3 miles | 5 miles  |
|-------------------|---------|----------|
| Population        | 43,064  | 208,060  |
| Average HH Income |         | \$68,525 |

#### Contact

Cramer Foster 253.722.1423 cfoster@kiddermathews.com Will Frame 253.722.1412 wframe@kiddermathews.com

This information supplied herein is from sources we deem reliable. It is provided without any representation, warranty or guarantee, expressed or implied as to its accuracy. Prospective Buyer or Tenant should conduct an independent investigation and verification of all matters deemed to be material, including, but not limited to, statements of income and expresse. Consult your attorney, accountant, or other professional advisor.



For Lease

## 4903 Pacific Hwy East



### CONCEPTUAL