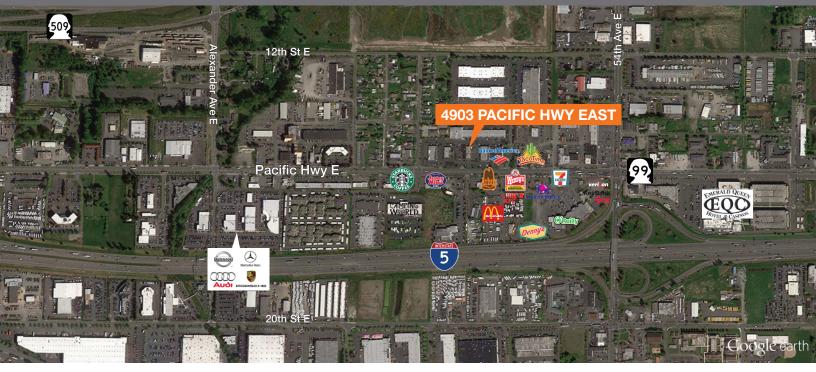

#### **4903 Pacific Hwy East** Fife, WA

#### Maximum of 6,000 SF bldg or two 3,000 SF bldgs

| Drive-thru possible. Signage available on large pylon sign                 |  |  |
|----------------------------------------------------------------------------|--|--|
| Close proximity to I-5 and frontage on Pacific Hwy East                    |  |  |
| Owner may consider build-to-suit options                                   |  |  |
| Rent negotiable                                                            |  |  |
| 164,000 cars per day on I-5 and 21,610 cars per day on Pacific<br>Hwy East |  |  |
| Please see attatched site plan                                             |  |  |