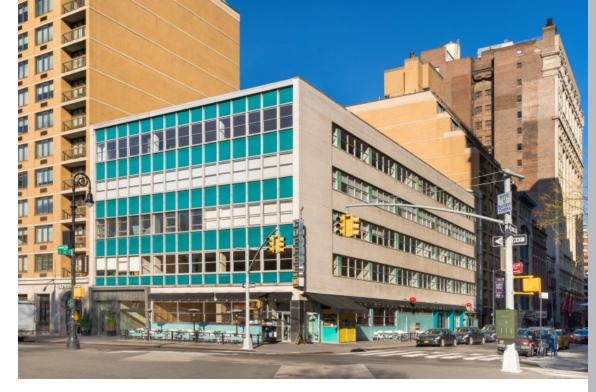

# **27 UNION SQUARE WEST**

**SOUTHWEST CORNER OF 16TH STREET** 

## RARE SMALL SPACE OPPORTUNITIES OVERLOOKING UNION SQUARE PARK



SUITE 201 502

**RSF** 948 1,604 **ASKING RENT** Withheld Withheld

**POSSESSION Immediate Immediate** 

**TERM** Negotiable Negotiable

**FLOOR PLANS** 

**AVAILABILITIES/ BUILDING INFO** 

#### **BUILDING/ SPACE**

- Rare Small Spaces Opportunities .
- Abundant Natural Light with Views Directly overlooking the Park.

### **FEATURES**:

- Attended Lobby with/ 24/7 Building Access
- Major Transportation Only Steps from Building
- Whiteboxed Space with New LED Lighting Throughout
- Polished Concrete Floors
- Direct Electric
- A++ Landlord









#### FOR INFORMATION, PLEASE CONTACT:





gfpre.com

125 Park Avenue, 14th Floor, New York, NY 10017

The information contained herein has been obtained from sources deemed reliable but has not been verified and no guarantee, warranty or representation, either express or implied, is made with respect to such information. Terms of sale or lease and availability are subject to change or withdrawal without notice.