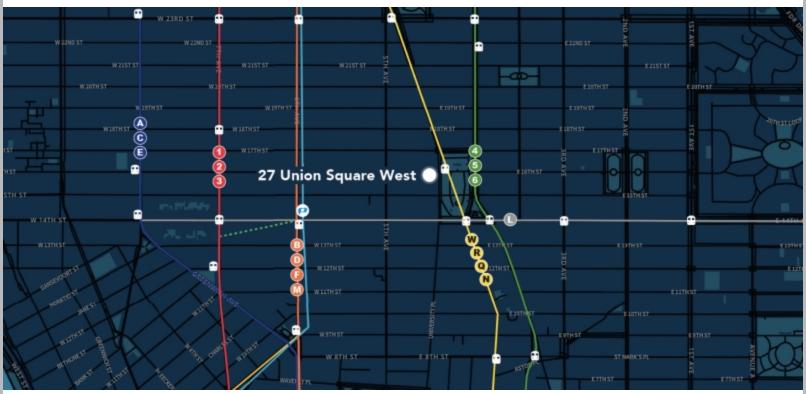

# **27 UNION SQUARE WEST**

**SOUTHWEST CORNER OF 16TH STREET** 

## RARE SMALL SPACE OPPORTUNITIES OVERLOOKING UNION SQUARE PARK

SUITE 201 502

**RSF** 948 1,604 **ASKING RENT** Withheld Withheld

**POSSESSION Immediate Immediate** 

**TERM** Negotiable Negotiable

**FLOOR PLANS** 