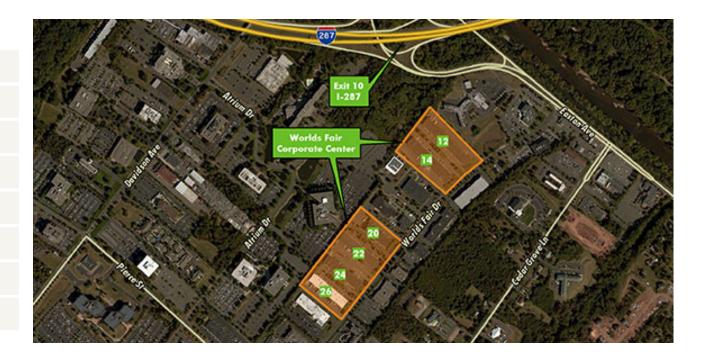

# WORLDS FAIR CORPORATE CENTER

22 WORLDS FAIR DRIVE | UNITS E & F Somerset, NJ

| Total SF Available: | <u>+</u> 10,000 SF |
|---------------------|--------------------|
| Office SF:          | <u>+</u> 5,730 SF  |
| Warehouse SF:       | <u>+</u> 4,270 SF  |
| Year built:         | 1983               |
| Ceiling height:     | 18′                |
| Loading:            | 2 tailboard doors  |
| Power:              | 400 amps           |
| Sprinkler:          | Wet                |
|                     |                    |