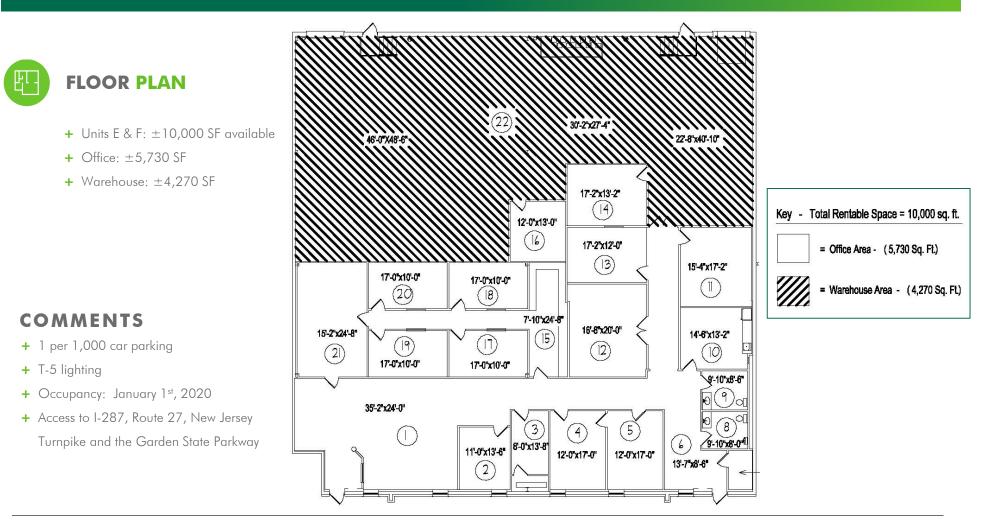

# WORLDS FAIR CORPORATE CENTER

22 WORLDS FAIR DRIVE | UNITS E & F Somerset, NJ

| Total SF Available: | <u>+</u> 10,000 SF |
|---------------------|--------------------|
| Office SF:          | <u>+</u> 5,730 SF  |
| Warehouse SF:       | <u>+</u> 4,270 SF  |
| Year built:         | 1983               |
| Ceiling height:     | 18′                |
| Loading:            | 2 tailboard doors  |
| Power:              | 400 amps           |
| Sprinkler:          | Wet                |
|                     |                    |