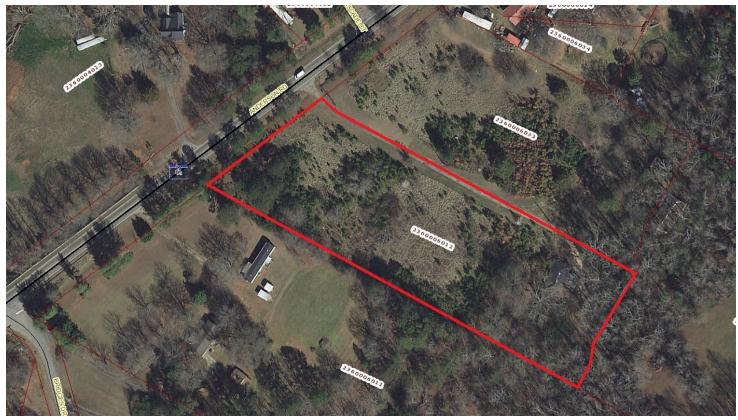

## For Sale \$299,000

This Commercial property is located on Hwy 81 is less than 1 mile Hwy 15, 2.5 miles from White Horse Rd and 5 miles to Downtown Greenville.

- 3.87±Acres
- · 340' feet of frontage on Hwy 81
- · Vacant Land
- · Development options
- · Anderson County
- Tax Map# 236-00-06-012-000