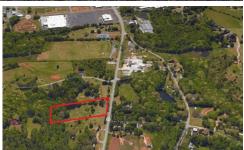

## For Sale \$299,000

This Commercial property is located on Hwy 81 is less than 1 mile Hwy 15, 2.5 miles from White Horse Rd and 5 miles to Downtown Greenville.

- 3.87±Acres
- · 340' feet of frontage on Hwy 81
- · Vacant Land
- · Development options
- · Anderson County
- Tax Map# 236-00-06-012-000