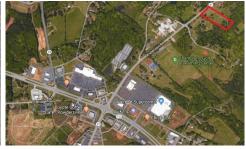

## For Sale \$299,000

This Commercial property is located on Hwy 81 is less than 1 mile Hwy 15, 2.5 miles from White Horse Rd and 5 miles to Downtown Greenville.

- 3.87±Acres
- · 340' feet of frontage on Hwy 81
- · Vacant Land
- · Development options
- · Anderson County
- Tax Map# 236-00-06-012-000