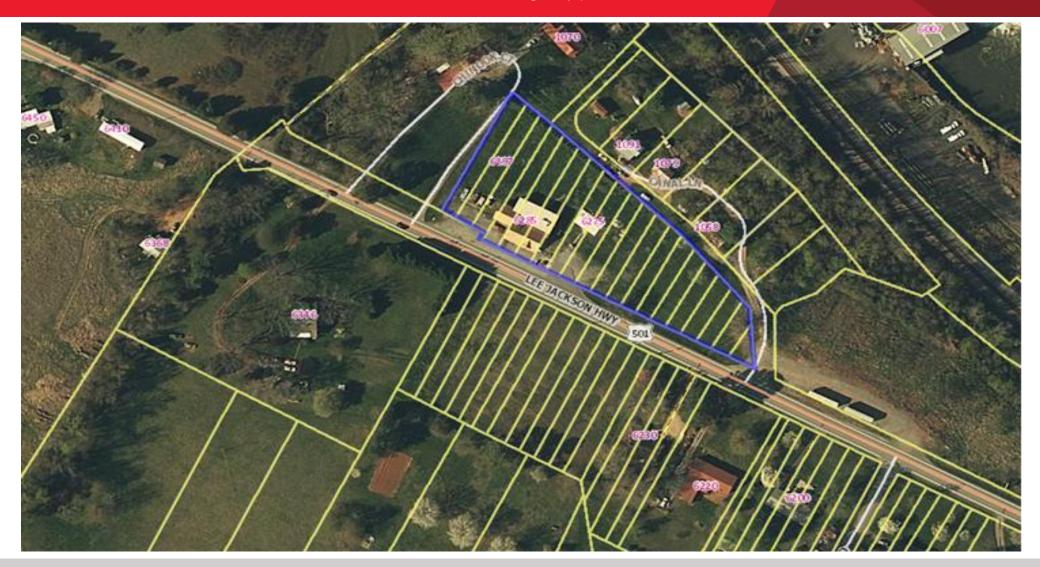

#### **Property Features**

- Income producing property with room for owner or additional lease space
- 1.3 +/- Acres 300 feet frontage on Route 501 A-V Zoning
- 7 Miles North of Lynchburg
- 4,400 SF
- Operated as Arthur's Market for 40+ years
- Partially leased to US Post Office, with option to renew 5 year lease exercised beginning 2018
- Commercial Kitchen with vent hood in place 50 seat dining room capacity, more equipment included
- One bedroom apartment with 20 year tenant
- Two mobile home hook-ups in place
- · Masonry construction with 2 year old metal roof
- Restaurant area heat pump 4 years
- Spaces individually metered for utilities
- Convenient to G-P Big Island (330 employees 125 year history)
- Recently Reduced Sale Price: \$195,000