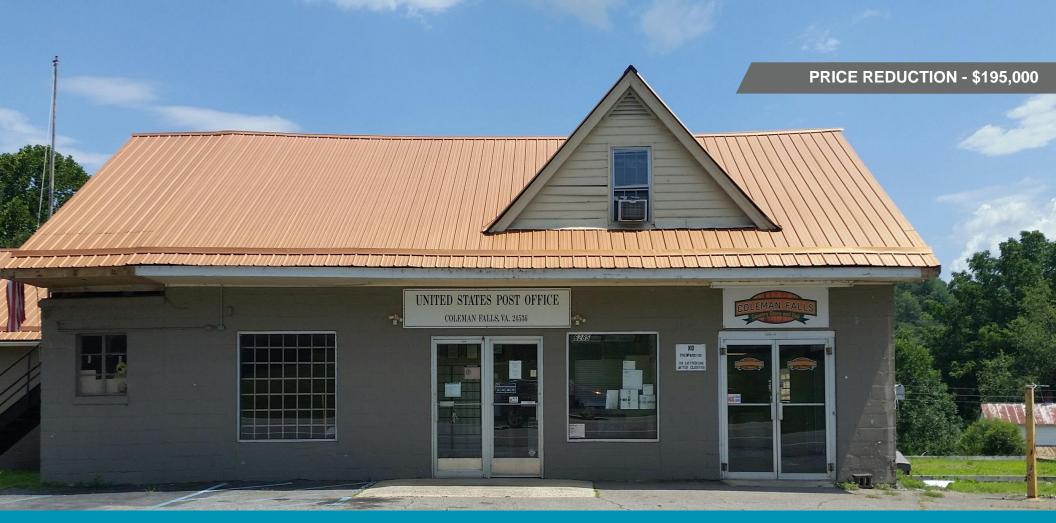

## FOR SALE COLEMAN FALLS STORE

6285 Lee Jackson Highway | Coleman Falls, VA 24536

#### **Property Features**

- Income producing property with room for owner or additional lease space
- 1.3 +/- Acres 300 feet frontage on Route 501 A-V Zoning
- 7 Miles North of Lynchburg
- 4,400 SF
- Operated as Arthur's Market for 40+ years
- Partially leased to US Post Office, with option to renew 5 year lease exercised beginning 2018
- Commercial Kitchen with vent hood in place 50 seat dining room capacity, more equipment included
- One bedroom apartment with 20 year tenant
- Two mobile home hook-ups in place
- · Masonry construction with 2 year old metal roof
- Restaurant area heat pump 4 years
- Spaces individually metered for utilities
- Convenient to G-P Big Island (330 employees 125 year history)
- Recently Reduced Sale Price: \$195,000