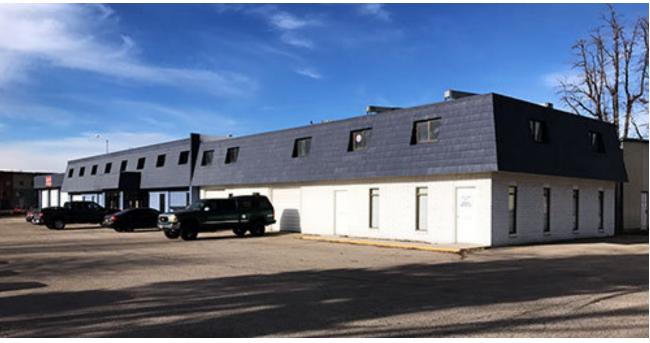

# **OFFERING SUMMARY**

**Sale Price:** \$675,000

**Lot Size:** 0.65 Acres

**Building Size:** 15,000 SF

**Zoning:** C-2

Market: City of Garden City

### **PROPERTY HIGHLIGHTS**

- (7) Small Shops/Storage Rooms
- Ample Office Space
- Conference Room, Breakroom, and Private Offices
- Potential Reception Area
- · New Paint, Carpet, and Finishing: currently being installed
- Excellent Veterans Memorial Pkwy Exposure