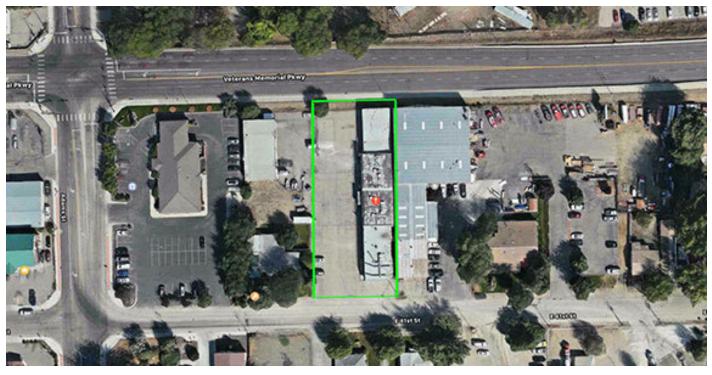

412 E 41ST STREET, GARDEN CITY, ID 83714

INDUSTRIAL/OFFICE

# **OFFERING SUMMARY**

**Sale Price:** \$675,000

**Lot Size:** 0.65 Acres

**Building Size:** 15,000 SF

**Zoning:** C-2

Market: City of Garden City