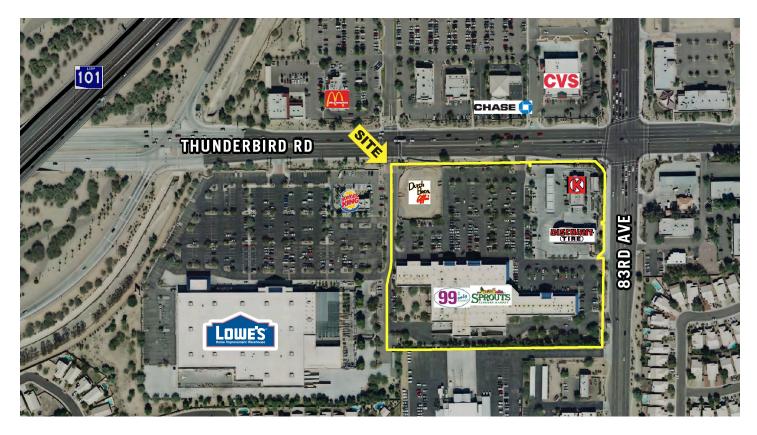

### **Property Highlights:**

- Located adjacent to the Loop 101 Freeway
- · Located within close proximity to Peoria Sports Complex, ASU West Campus, and Thunderbird School of Management
- Multi-Anchored Center
- Zoned C-2, City of Peoria
- Join the following co-tenants: