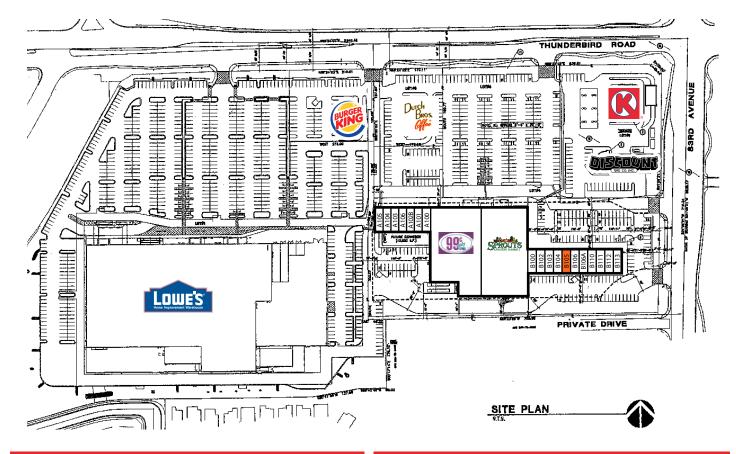

## SEC of Loop 101 & Thunderbird Road Peoria, AZ

|  | 8411 West Th | underbird Road  | 83 |
|--|--------------|-----------------|----|
|  | A100         | Great Clips     | B1 |
|  | A101         | T & Y Nails     | B1 |
|  | A102B        | Vapor Ice       | B1 |
|  | A106         | Liberty Tax     | B1 |
|  | A103         | Cartridge World | B1 |
|  | A104         | Salon 84        | B1 |
|  | A105         | Check Mate      | B1 |
|  |              |                 |    |

| 8345 West Thunderbird Road |                          |  |  |  |  |
|----------------------------|--------------------------|--|--|--|--|
| B100                       | Alpha Dental Corp.       |  |  |  |  |
| B102                       | Eyebrow Threading        |  |  |  |  |
| B103                       | Signature Chiropractic   |  |  |  |  |
| B104                       | Monte Vista Cleaners     |  |  |  |  |
| B105                       | AVAILABLE ±1,500 SF      |  |  |  |  |
| B106                       | Reflexology              |  |  |  |  |
| B106A                      | Express Employment       |  |  |  |  |
| B110                       | Hungry Howie's Pizza     |  |  |  |  |
| B111                       | Sushi Yuki               |  |  |  |  |
| B112                       | Classic Cuts Barber Shop |  |  |  |  |
| B113                       | Subway                   |  |  |  |  |