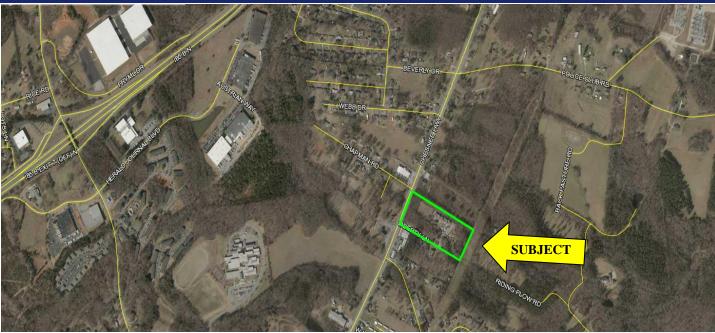

## INDUSTRIAL/LAND

129 Liberty Lane Spartanburg, SC

CONTACT

Dale Seay 864-590-7658 POWERBROKER daleseay@spencerhines.com

- Six open air sheds with concrete pads totaling 8,000 ± sq. ft.
- Additional 3 sided material sheds
- Permanent restroom building on site.
- Part of Spartanburg County Tax Map # 7-05-00-036.00
- 375±' road frontage on Chesnee Hwv.
- Pacific Trail Unit Saw and bump station in place and running.
  Could be included in sale.
- Could be used as trucking company lay down yard and maintenance shops, pallet shop, or storage building manufacturer.
- Additional land & 2 rental homes available