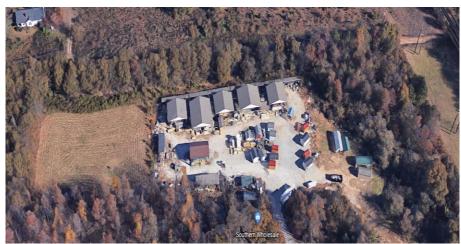

- Six open air sheds with concrete pads totaling 8,000 ± sq. ft.
- Additional 3 sided material sheds
- Permanent restroom building on site.
- Part of Spartanburg County Tax Map # 7-05-00-036.00
- 375±' road frontage on Chesnee Hwv.
- Pacific Trail Unit Saw and bump station in place and running.
  Could be included in sale.
- Could be used as trucking company lay down yard and maintenance shops, pallet shop, or storage building manufacturer.
- Additional land & 2 rental homes available