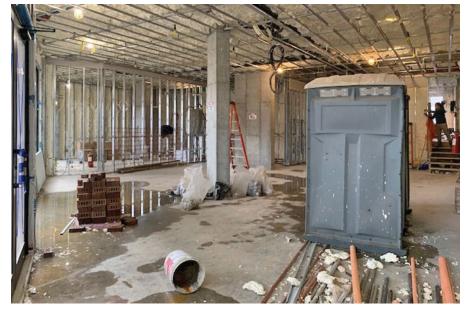

# **1257 MYRTLE AVENUE**

BUSHWICK, BROOKLYN





RETAIL SPACE FOR LEASE

#### **SPACE HIGHLIGHTS**

Willoughby Avenue

| LOCATION           | SPACE    | CEILING HEIGHT | FRONTAGE |
|--------------------|----------|----------------|----------|
| Between Myrtle and | 1,500 SF | 12 FT          | 41 FT    |

| DIMENSIONS    | ZONING | OCCUPANCY | ASKING RENT  |
|---------------|--------|-----------|--------------|
| 51 FT x 57 FT | R6     | Immediate | Upon Request |

# **HIGHLIGHTS**

- Newly Developed Building.
- 1 min walk to Central Avenue M Train stop.
- 8 min walk to Myrtle/Broadway M Train stop.
- Additional 800 SF of basement space.
- Great location with great foot traffic.



# **SPACE DEVELOPMENT**









### **NEIGHBORHOOD DEMOGRAPHICS**



184,335

POPULATION WITHIN 1-MILE RADIUS



35 Years

AVERAGE POPULATION AGE



8.67%

POPULATION GROWTH SINCE 2010



\$65,171

AVERAGE HHI WITHIN 1-MILE RADIUS



4,300

TOTAL BUSINESSES WITHIN 1-MILE RADIUS



\$1.2 bn

ANNUAL SPENDING WITHIN 1-MILE RADIUS

#### **NEIGHBORHOOD & TRANSPORTATION**

#### NEIGHBORHOOD TENANTS

5 Min Walk at Central Avenue (0.2 mi)

TRANSPORTATION

9 Min Walk at Myrtle Avenue (0.4 mi)





Bossa Nova Civic Club

7efe's

Little Skips

Happyfun Hideaway

Le Garage

Archie's Bar & Pizza

Precious Metal

Little Mo

**Bizarre** 

Hart Bar

**Bushwick Public House** 

**Bushwick Bakery** 

**Brooklyn Whiskers** 

House of Kava

**Mood Ring** 

The Wheelhouse

Birdy's

Maite

El Kucho

Alphaville

Carmenta's

Tacos Molly

Cent