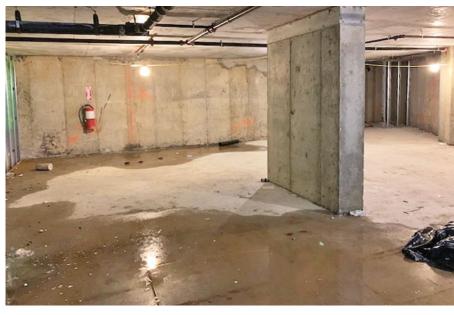

# **HIGHLIGHTS**

- Newly Developed Building.
- 1 min walk to Central Avenue M Train stop.
- 8 min walk to Myrtle/Broadway M Train stop.
- Additional 800 SF of basement space.
- Great location with great foot traffic.

# **SPACE DEVELOPMENT**