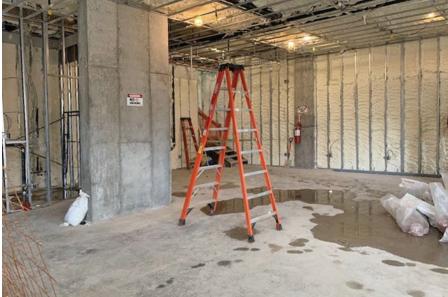

# **1257 MYRTLE AVENUE**

BUSHWICK, BROOKLYN





RETAIL SPACE FOR LEASE

#### **SPACE HIGHLIGHTS**

Willoughby Avenue

| LOCATION           | SPACE    | CEILING HEIGHT | FRONTAGE |
|--------------------|----------|----------------|----------|
| Between Myrtle and | 1,500 SF | 12 FT          | 41 FT    |

| DIMENSIONS    | ZONING | OCCUPANCY | ASKING RENT  |
|---------------|--------|-----------|--------------|
| 51 FT x 57 FT | R6     | Immediate | Upon Request |

# **HIGHLIGHTS**

- Newly Developed Building.
- 1 min walk to Central Avenue M Train stop.
- 8 min walk to Myrtle/Broadway M Train stop.
- Additional 800 SF of basement space.
- Great location with great foot traffic.



# **SPACE DEVELOPMENT**









### **NEIGHBORHOOD DEMOGRAPHICS**



184,335

POPULATION WITHIN 1-MILE RADIUS



35 Years

AVERAGE POPULATION AGE



8.67%

POPULATION GROWTH SINCE 2010



\$65,171

AVERAGE HHI WITHIN 1-MILE RADIUS



4,300

TOTAL BUSINESSES WITHIN 1-MILE RADIUS



\$1.2 bn

ANNUAL SPENDING WITHIN 1-MILE RADIUS

#### **NEIGHBORHOOD & TRANSPORTATION**

#### NEIGHBORHOOD TENANTS

5 Min Walk at Central Avenue (0.2 mi)

TRANSPORTATION

9 Min Walk at Myrtle Avenue (0.4 mi)





Bossa Nova Civic Club

7efe's

Little Skips

Happyfun Hideaway

Le Garage

Archie's Bar & Pizza

Precious Metal

Little Mo

**Bizarre** 

Hart Bar

**Bushwick Public House** 

**Bushwick Bakery** 

**Brooklyn Whiskers** 

House of Kava

**Mood Ring** 

The Wheelhouse

Birdy's

Maite

El Kucho

Alphaville

Carmenta's

Tacos Molly