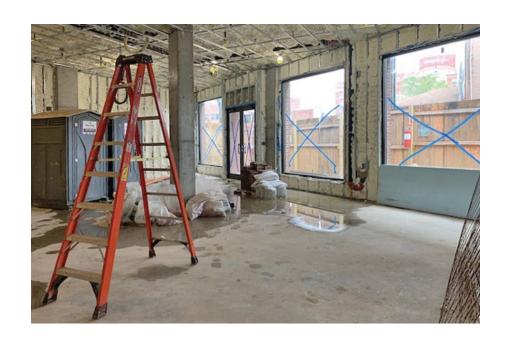

# **1257 MYRTLE AVENUE**

BUSHWICK, BROOKLYN





RETAIL SPACE FOR LEASE

#### **SPACE HIGHLIGHTS**

Willoughby Avenue

| LOCATION           | SPACE    | CEILING HEIGHT | FRONTAGE |
|--------------------|----------|----------------|----------|
| Between Myrtle and | 1,500 SF | 12 FT          | 41 FT    |

| DIMENSIONS    | ZONING | OCCUPANCY | ASKING RENT  |
|---------------|--------|-----------|--------------|
| 51 FT x 57 FT | R6     | Immediate | Upon Request |

# **HIGHLIGHTS**

- Newly Developed Building.
- 1 min walk to Central Avenue M Train stop.
- 8 min walk to Myrtle/Broadway M Train stop.
- Additional 800 SF of basement space.
- Great location with great foot traffic.



# **SPACE DEVELOPMENT**









### **NEIGHBORHOOD DEMOGRAPHICS**



184,335

POPULATION WITHIN 1-MILE RADIUS



35 Years

AVERAGE POPULATION AGE



8.67%

POPULATION GROWTH SINCE 2010



\$65,171

AVERAGE HHI WITHIN 1-MILE RADIUS



4,300

TOTAL BUSINESSES WITHIN 1-MILE RADIUS



\$1.2 bn

ANNUAL SPENDING WITHIN 1-MILE RADIUS

#### **NEIGHBORHOOD & TRANSPORTATION**

#### NEIGHBORHOOD TENANTS

5 Min Walk at Central Avenue (0.2 mi)

TRANSPORTATION

9 Min Walk at Myrtle Avenue (0.4 mi)





Bossa Nova Civic Club

7efe's

Little Skips

Happyfun Hideaway

Le Garage

Archie's Bar & Pizza

Precious Metal

Little Mo

**Bizarre** 

Hart Bar

**Bushwick Public House** 

**Bushwick Bakery** 

**Brooklyn Whiskers** 

House of Kava

**Mood Ring** 

The Wheelhouse

Birdy's

Maite

El Kucho

Alphavil