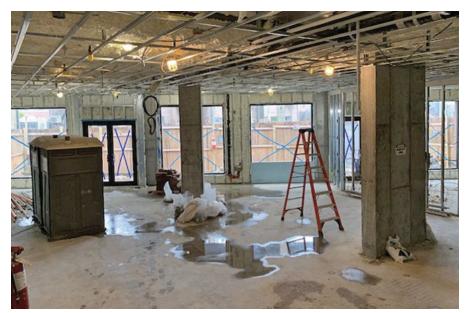

# **1257 MYRTLE AVENUE**

BUSHWICK, BROOKLYN





RETAIL SPACE FOR LEASE

#### **SPACE HIGHLIGHTS**

Willoughby Avenue

| LOCATION           | SPACE    | CEILING HEIGHT | FRONTAGE |
|--------------------|----------|----------------|----------|
| Between Myrtle and | 1,500 SF | 12 FT          | 41 FT    |

| DIMENSIONS    | ZONING | OCCUPANCY | ASKING RENT  |
|---------------|--------|-----------|--------------|
| 51 FT x 57 FT | R6     | Immediate | Upon Request |

# **HIGHLIGHTS**

- Newly Developed Building.
- 1 min walk to Central Avenue M Train stop.
- 8 min walk to Myrtle/Broadway M Train stop.
- Additional 800 SF of basement space.
- Great location with great foot traffic.



# **SPACE DEVELOPMENT**









### **NEIGHBORHOOD DEMOGRAPHICS**



184,335

POPULATION WITHIN 1-MILE RADIUS



35 Years

AVERAGE POPULATION AGE



8.67%

POPULATION GROWTH SINCE 2010



\$65,171

AVERAGE HHI WITHIN 1-MILE RADIUS



4,300

TOTAL BUSINESSES WITHIN 1-MILE RADIUS



\$1.2 bn

ANNUAL SPENDING WITHIN 1-MILE RADIUS

#### **NEIGHBORHOOD & TRANSPORTATION**

#### NEIGHBORHOOD TENANTS

5 Min Walk at Central Avenue (0.2 mi)

TRANSPORTATION

9 Min Walk at Myrtle Avenue (0.4 mi)





Bossa Nova Civic Club

7efe's

Little Skips

Happyfun Hideaway

Le Garage

Archie's Bar & Pizza

Precious Metal

Little Mo

**Bizarre** 

Hart Bar

**Bushwick Public House** 

**Bushwick Bakery** 

**Brooklyn Whiskers** 

House of Kava

**Mood Ring** 

The Wheelhouse

Birdy's

Maite

El Kucho

Alphaville

Carmenta's

Tacos Molly