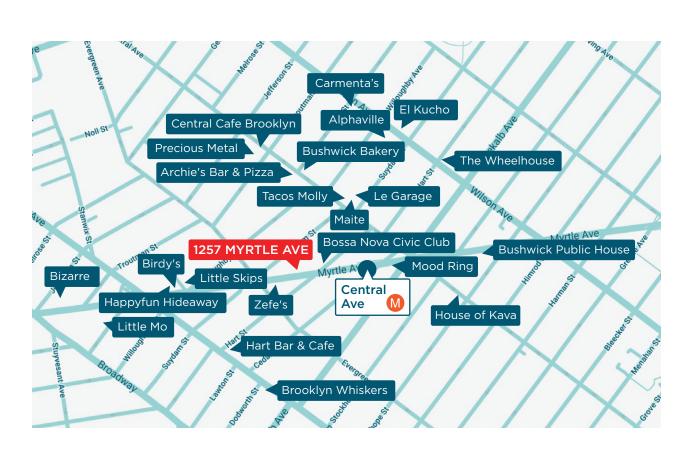

#### **NEIGHBORHOOD & TRANSPORTATION**

#### NEIGHBORHOOD TENANTS

5 Min Walk at Central Avenue (0.2 mi)

TRANSPORTATION

9 Min Walk at Myrtle Avenue (0.4 mi)

Bossa Nova Civic Club

7efe's

Little Skips

Happyfun Hideaway

Le Garage

Archie's Bar & Pizza

Precious Metal

Little Mo

**Bizarre** 

Hart Bar

**Bushwick Public House** 

**Bushwick Bakery** 

**Brooklyn Whiskers** 

House of Kava

**Mood Ring** 

The Wheelhouse

Birdy's

Maite

El Kucho

Alphaville

Carmenta's

Tacos Molly

Central Cafe Brooklyn