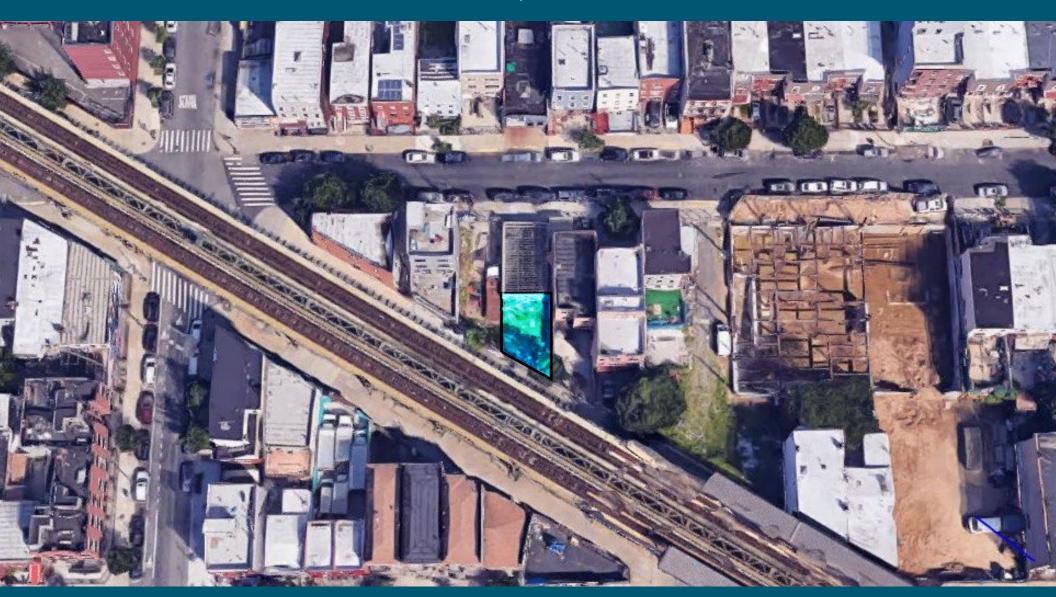

# **1257 MYRTLE AVENUE**

BUSHWICK, BROOKLYN

RETAIL SPACE FOR LEASE

#### **SPACE HIGHLIGHTS**

Willoughby Avenue

| LOCATION           | SPACE    | CEILING HEIGHT | FRONTAGE |
|--------------------|----------|----------------|----------|
| Between Myrtle and | 1,500 SF | 12 FT          | 41 FT    |

| DIMENSIONS    | ZONING | OCCUPANCY | ASKING RENT  |
|---------------|--------|-----------|--------------|
| 51 FT x 57 FT | R6     | Immediate | Upon Request |

# **HIGHLIGHTS**

- Newly Developed Building.
- 1 min walk to Central Avenue M Train stop.
- 8 min walk to Myrtle/Broadway M Train stop.
- Additional 800 SF of basement space.
- Great location with great foot traffic.