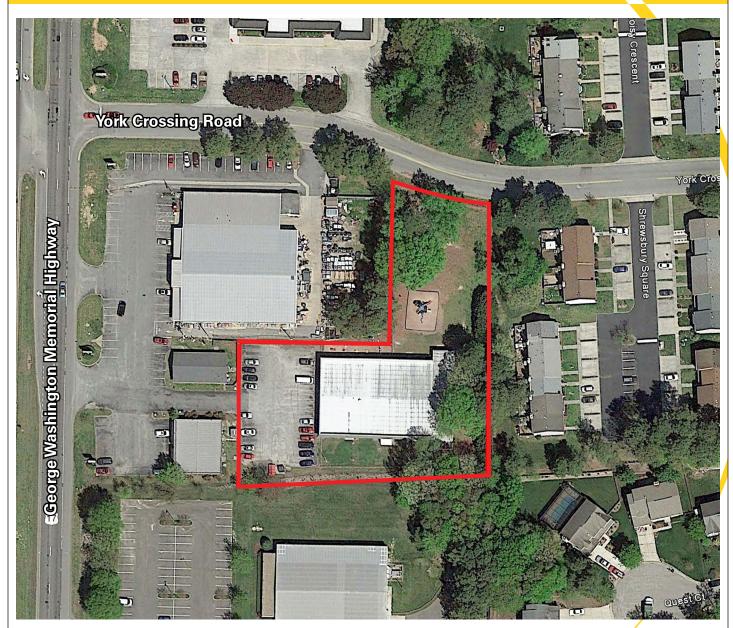

### **BUILDING FOR SALE**

# 4900 George Washington Memorial Hwy. Yorktown, VA

**CONTACT:** 

**PETER ABRAHAM, CCIM** (757) **640-8226** 

peterabraham@harveylindsay.com