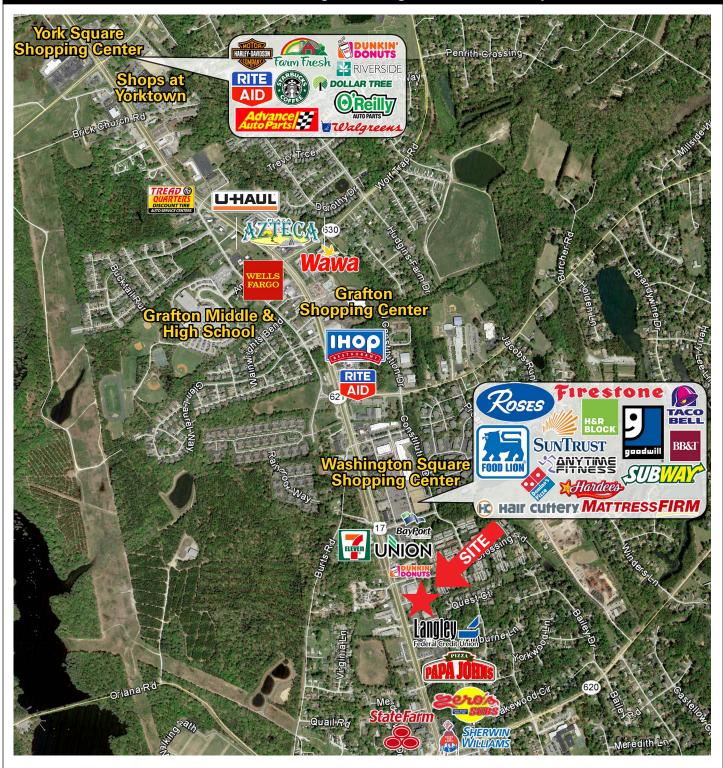

### **BUILDING FOR SALE**

# 4900 George Washington Memorial Hwy. Yorktown, VA

**CONTACT:** 

**PETER ABRAHAM, CCIM** (757) **640-8226** 

peterabraham@harveylindsay.com