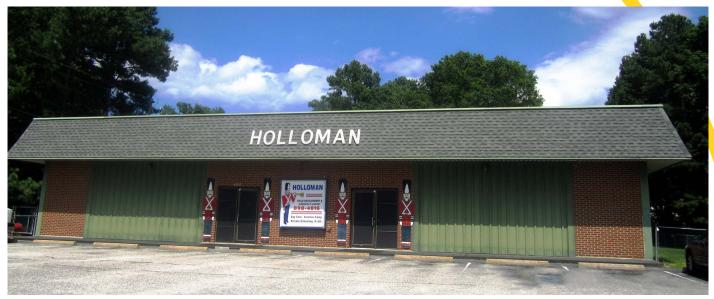

### **BUILDING FOR SALE**

# 4900 George Washington Memorial Hwy. Yorktown, VA

- Single Story, Multi-Use Facility
- 12,000 SF Building
- 1.31 Acre Parcel
- 25 Parking Spaces
- Zoned GB (General Business)
- Traffic Counts (2016): 53,917 VPD
- Sales Price: \$875,000