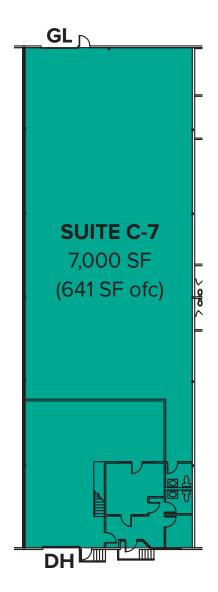

### **SUITE FEATURES:**

- Available 1/1/2025
- 7,000 SF (641 SF ofc)
- Rates:
  - Warehouse: \$1.50/SF, NNN
  - Office: \$2.50/SF, NNN
- 20' 24' Clear Height
- Sprinkled and 3-Phase Power
- · Grade-level roll-up loading door
- Dock-High roll-up loading door
- Clear span warehouse
- Monument signage along 144th Avenue
- Quick Access to SR 522 and I-405.