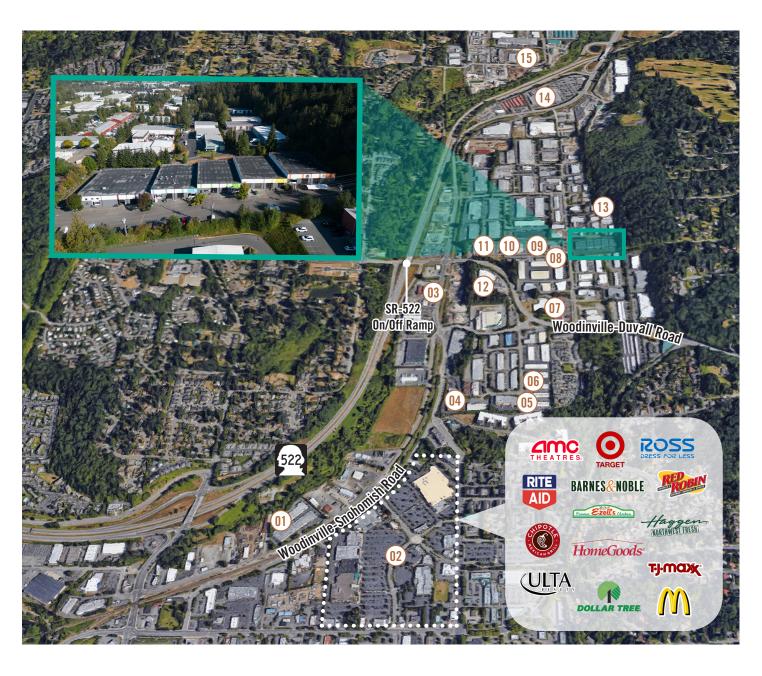

## **LOCATION MAP**

#### LEGEND:

- (1) Route 522 Taproom
- (02) Woodinville Town Center
- (13) Hampton Inn & Suites
- Gold's Gym
- (05) Iron Cellars
- (06) The PicNic Table
- 107 Locust Cider & Brewing
- **08** Elevation Cellars
- (09) Kestrel Vintners
- (10) Patterson Cellars
- (11) Love That Red Winery
- 20 Corners Brewing
- (13) EFESTE
- (14) Costco
- (15) Restaurant Depot