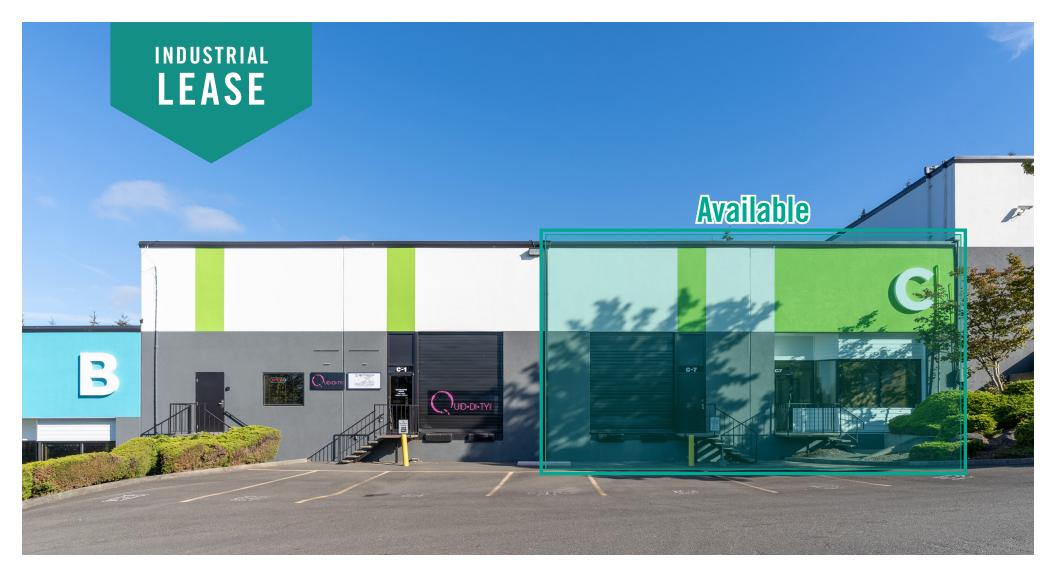

## EVERGREEN INDUSTRIAL CENTER

19510 144th Avenue NE, Woodinville, WA

# WOODINVILLE WAREHOUSE SPACE AVAILABLE

### **SUITE FEATURES:**

- Available 1/1/2025
- 7,000 SF (641 SF ofc)
- Rates:
  - Warehouse: \$1.50/SF, NNN
  - Office: \$2.50/SF, NNN
- 20' 24' Clear Height
- Sprinkled and 3-Phase Power
- · Grade-level roll-up loading door
- Dock-High roll-up loading door
- Clear span warehouse
- Monument signage along 144th Avenue
- Quick Access to SR 522 and I-405.