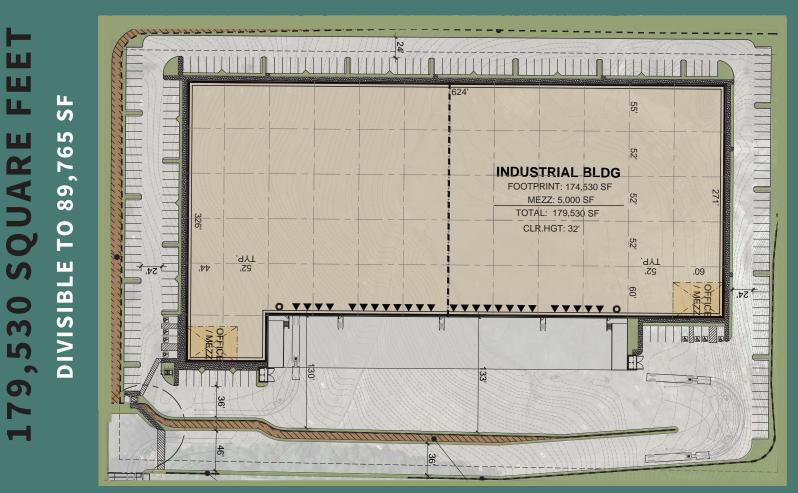

## **PROPERTY SPECS**

- 3.8% Office Buildout
- 32' Clear Height
- 4,000 Amps
- 277/480 Volt Power
- ESFR Fire Suppression
- 191 Parking Spaces
- 25 Dock High and 2 Grade
  Level Doors
- Delivery October 2022
- \$1.10 SF NNN
- Secured, Gated Entry
- State of the Art Designed
  Class A
- Brand New Construction

### FOR LEASE New Warehouse Distribution Building 179,530 SF