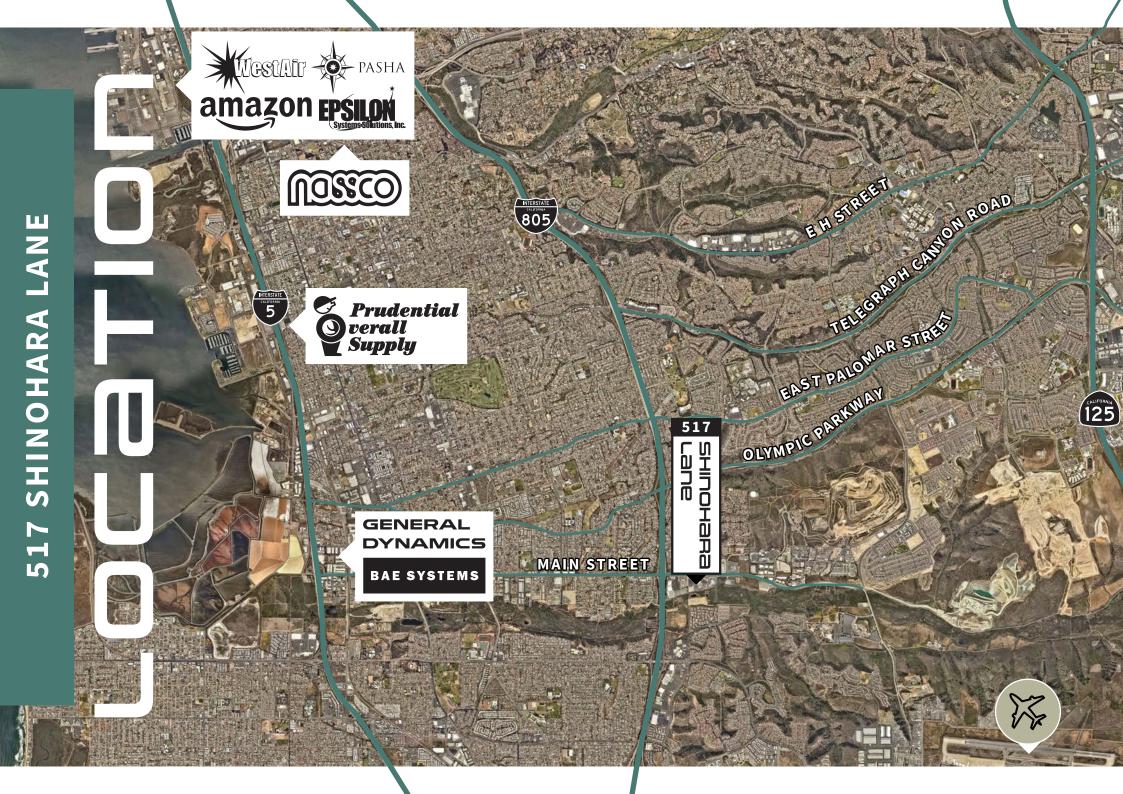

**INTERSTATE 5** 3.8 Miles **INTERSTATE 805** 1 Mile **STATE ROUTE 125** 6.7 Miles  $\bigcirc$ **NATIONAL CITY SHIPYARDS** 

8.7 Miles

**BORDER CROSSING** 

(San Ysidra) 4.6 Miles

#### **BORDER CROSSING**

(Otay Mesa) 8.9 Miles

BROWN FIELD MUNICIPAL AIRPORT 4.4 Miles

#### RANCHO RANCHO SANTA FE **BERNARDO** 67 **SOLANA** BEACH CARMEL MOUNTAIN RANCH DEL MAR 56 POWAY CARMEL VALLEY **SCRIPPS** MIRAMAR 25.1 Miles -0 RANCH MCAS UTC 23.6 Miles -0 67 LAKESIDE MIRAMAR 8 52 LA **SANTEE** 52 JOLLA KEARNY MESA KEARNY MESA 20.9 Miles EL ÇAJON **EL CAJON** 20.9 Miles CLAREMONT 15 SAN PACIFIC CARLOS 125 BEACH 5 MISSION 8 163 0 RANCHO NAVAL SHIPYARDS 8.7 Miles BEACH LA SAN DIEGO HILLCREST OCEAN 8 MESA 517 805 94 BEACH SAN DIEGO AIRPORT 17.6 Miles Г SHIDOHARS DOWN a D C B C B TOWN **DOWNTOWN SAN DIEGO** 15.2 Miles CORONADO NAVAL SHIPYARDS 8.7 Miles 94 POINT NATIONAL LOMA CITY CHULA VISTA 125 805 IMPERIAL **BEACH** 905 OTAY **MESA BORDER CROSING** 4.6 Miles