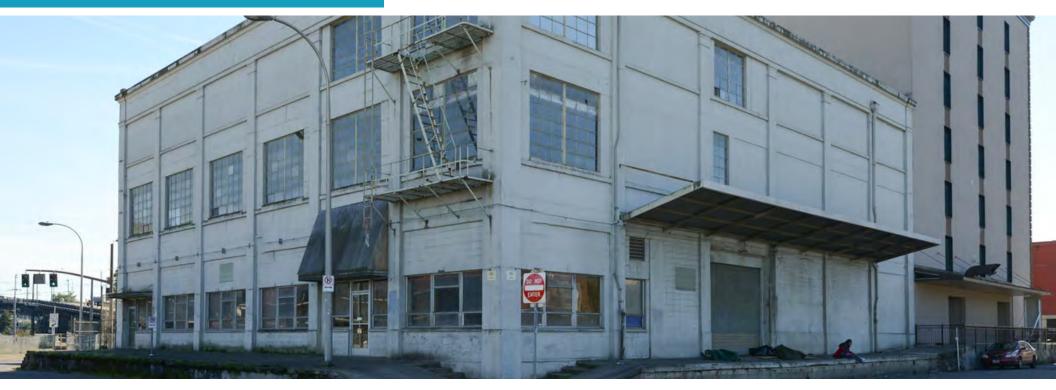

### **Downtown Portland Storage Building**

320 NW Hoyt Street, Portland, OR

#### **FEATURES**

Close-in storage building located in downtown Portland

30,000 SF total on three (3) floors, with 10,000 SF floorplates

12-14' ceiling heights on each floor

Fully functional freight elevator serving 2nd and 3rd floors

Zoning: CX (Central Commercial, City of Portland)

Approximately 8,146 SF of surplus land for parking. Surplus land is fully secured with fence and gate in place

Excellent location in downtown Portland with access to all major areas of the city

Owner will be flexible on term

Rental Rate: \$0.50/SF, NNN

Exterior dock high loading