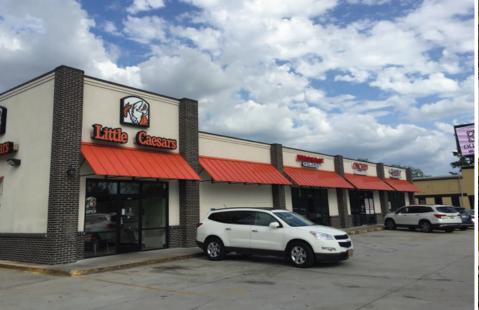

### HIGHLIGHTS

- Multi-Tenant (4 Unit) Shopping Center with Dual Drive-Thru
- Stable Occupancy
- Little Caesar's Anchor Tenant
- Co-Tenants: Planet Nutrition, Orchid Nails, Polaris Spa
- Highly Trafficked Location
- Situated between Essen Ln. and Bluebonnet Blvd.
- Excellent Visibility
- 107' Frontage on Perkins Rd.