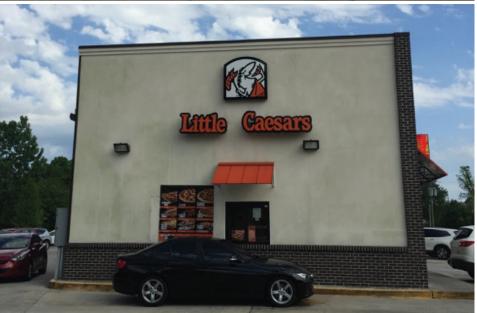

### HIGHLIGHTS

- Multi-Tenant (4 Unit) Shopping Center with Dual Drive-Thru
- Stable Occupancy
- Little Caesar's Anchor Tenant
- Co-Tenants: Planet Nutrition, Orchid Nails, Polaris Spa
- Highly Trafficked Location
- Situated between Essen Ln. and Bluebonnet Blvd.
- Excellent Visibility
- 107' Frontage on Perkins Rd.