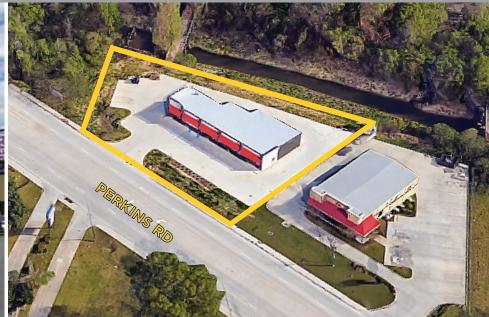

### HIGHLIGHTS

- Multi-Tenant (4 Unit) Shopping Center with Dual Drive-Thru
- Stable Occupancy
- Little Caesar's Anchor Tenant
- Co-Tenants: Planet Nutrition, Orchid Nails, Polaris Spa
- Highly Trafficked Location
- Situated between Essen Ln. and Bluebonnet Blvd.
- Excellent Visibility
- 107' Frontage on Perkins Rd.

## PERKINS ROAD RETAIL MAP

4,700 SF

TIPS

**BLUEBONNET VILLAGE SHOPPING CENTER** 

Coffee House

Auto Zóne

KINS RD

ROUSES