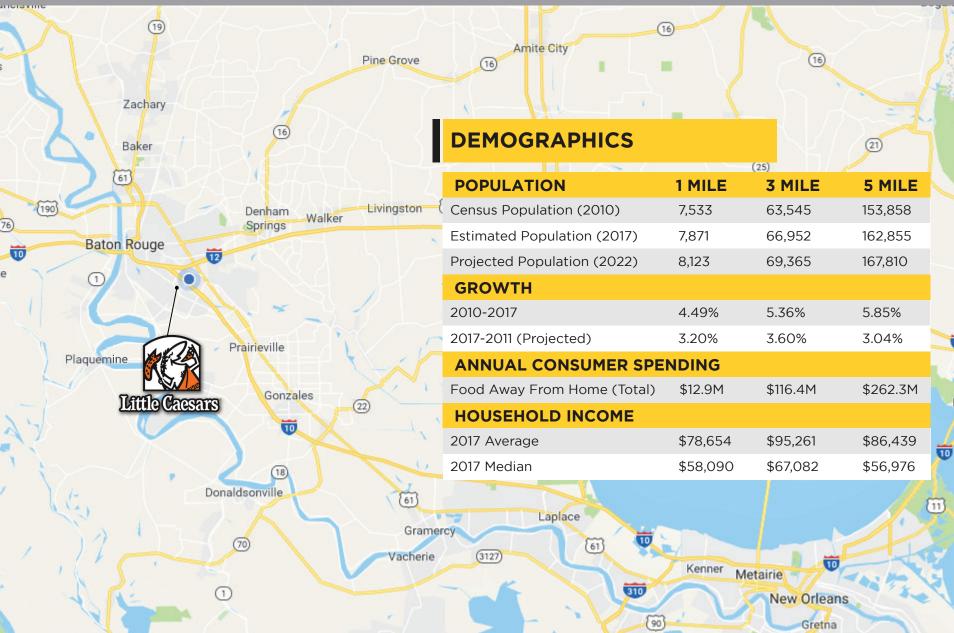

4,700 SF



## **BATON ROUGE, LA**

5.5%

Statute and

## \$2,100,000

9065 PERKINS ROAD, BATON ROUGE, LA 70810

### **PERKINS ROAD**

#### 9065 PERKINS ROAD, BATON ROUGE, LA 70810



4,700 SF







### HIGHLIGHTS

- Multi-Tenant (4 Unit) Shopping Center with Dual Drive-Thru
- Stable Occupancy
- Little Caesar's Anchor Tenant
- Co-Tenants: Planet Nutrition, Orchid Nails, Polaris Spa
- Highly Trafficked Location
- Situated between Essen Ln. and Bluebonnet Blvd.
- Excellent Visibility
- 107' Frontage on Perkins Rd.

## PERKINS ROAD RETAIL MAP





4,700 SF

TIPS





**BLUEBONNET VILLAGE SHOPPING CENTER** 

Coffee House

Auto Zóne



KINS RD







ROUSES

T ·· Mo



## **PERKINS ROAD DEMOGRAPHICS**

# 512

#### 9065 PERKINS ROAD, BATON ROUGE, LA 70810

4,700 SF



#### CARMEN R. AUSTIN, MBA, CCIM

DIRECT: +1 225 930 6256 MOBILE: +1 225 328 1778 OFFICE: +1 225 766 0000 EMAIL: CARMEN@SR-CRE.COM



#### SAURAGE ROTENBERG COMMERCIAL REAL ESTATE, LLC

5135 BLUEBONNET BLVD BATON ROUGE, LA 70809

TEL+1 225766 0000FAX+1 225766 2229

WEB SAURAGEROTENBERG.COM

The information contained herein has either been given to us by property owners or is from sources deemed reliable and is believed to be correct, it is not in any way warranted or guaranteed by Saurage Rotenberg Commercial Real Estate. This information is submitted subject to errors, omissions, changes in price, rental or other conditions, withdrawal without notice, and to any special listing conditions imposed by the principals. Licensed in Louisiana.