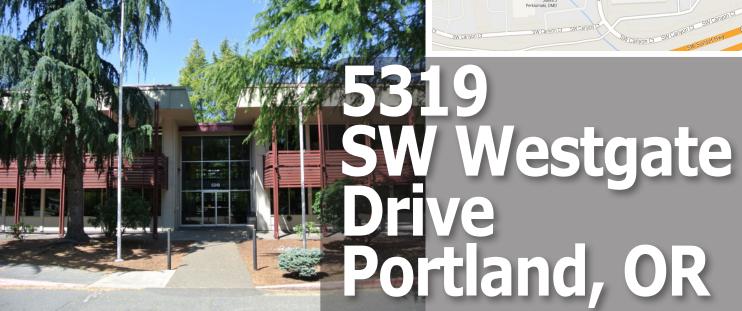

## Sylvan-Westgate Building

5319 SW Westgate Dr. Portland, OR

**AVAILABLE SPACES** 

## **Office Space**

The Sylvan-Westgate building is a two-story office building located in the Sylvan-Highlands area, just minutes from downtown Portland. The building features abundant free parking, a common conference room, lunch room, landscaped courtyard, and walking distance from restaurants.